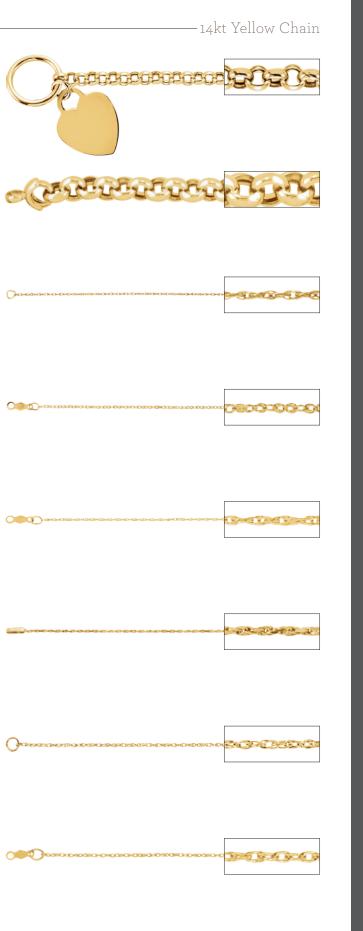

Chain

ROLO – 14kt White CH226 Belcher Rolo Chain with Spring Ring, 1.5mm 7" \$105 **20"** \$215 **24"** \$245 \$179 16" 18" \$195 Also sold by the inch. See page 66. CH439 Solid Rolo Chain with Spring Ring, 1.5mm 16" \$405 18" \$449 **20"** \$495 Also sold by the inch. See page 66. CH432 Rolo Chain with Spring Ring, 2mm **20"** \$1,149 \$879 **18"** \$915 **24"** \$1,335 Also sold by the inch. See page 66. ROPE – 14kt White -----CH19 Rope Chain with Spring Ring, .75mm \$65 **20"** \$115 \$99 16" **24"** \$129 18" \$105 Also sold by the inch. See page 66. CH468 Rope Chain with Spring Ring, .75mm 14" \$69 20" \$95 16" \$75 **24"** \$115 18" \$85 -000-CH467 Rope Chain with Lobster Clasp, .75mm \$109 **20"** \$125 16" \$119 **24"** \$145 18" Check Concernence CH12 Rope Chain with Spring Ring, 1mm \$95 20" \$185 \$159 24" \$215 16" 18" \$175 Also sold by the inch. See page 67. CH470 Rope Chain with Spring Ring, 1mm 20" \$189

16"

18"

\$155

\$175 **24"** \$219