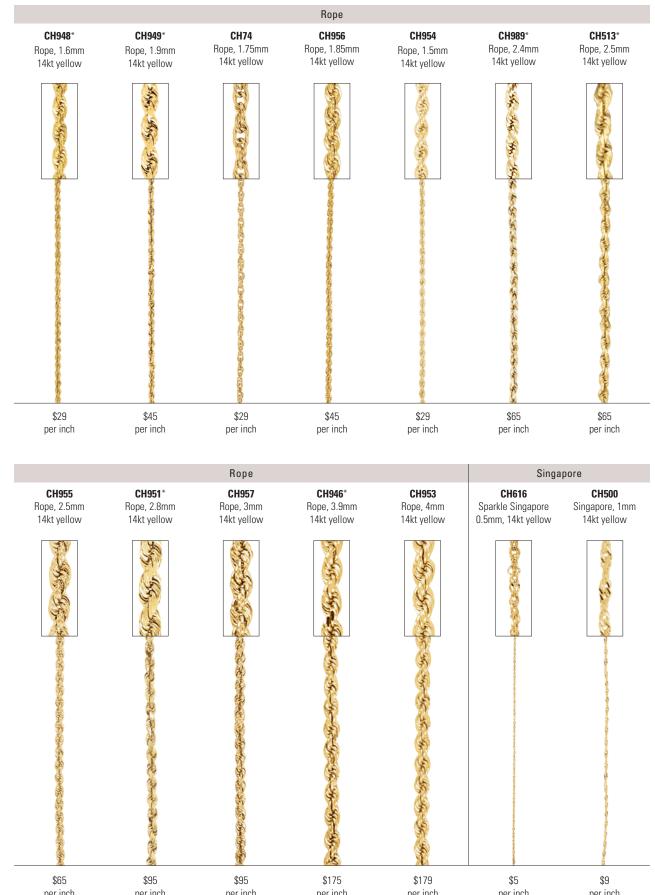

Chain

ROLO – 14kt White CH226 Belcher Rolo Chain with Spring Ring, 1.5mm 7" \$105 **20"** \$215 **24"** \$245 \$179 16" 18" \$195 Also sold by the inch. See page 66. CH439 Solid Rolo Chain with Spring Ring, 1.5mm 16" \$405 18" \$449 **20"** \$495 Also sold by the inch. See page 66. CH432 Rolo Chain with Spring Ring, 2mm **20"** \$1,149 \$879 **18"** \$915 **24"** \$1,335 Also sold by the inch. See page 66. ROPE – 14kt White -----CH19 Rope Chain with Spring Ring, .75mm \$65 **20"** \$115 \$99 16" **24"** \$129 18" \$105 Also sold by the inch. See page 66. CH468 Rope Chain with Spring Ring, .75mm 14" \$69 20" \$95 16" \$75 **24"** \$115 18" \$85 -000-CH467 Rope Chain with Lobster Clasp, .75mm \$109 **20"** \$125 16" \$119 **24"** \$145 18" Check Concernence CH12 Rope Chain with Spring Ring, 1mm \$95 20" \$185 \$159 24" \$215 16" 18" \$175 Also sold by the inch. See page 67. CH470 Rope Chain with Spring Ring, 1mm 20" \$189

16"

18"

\$155

\$175 **24"** \$219