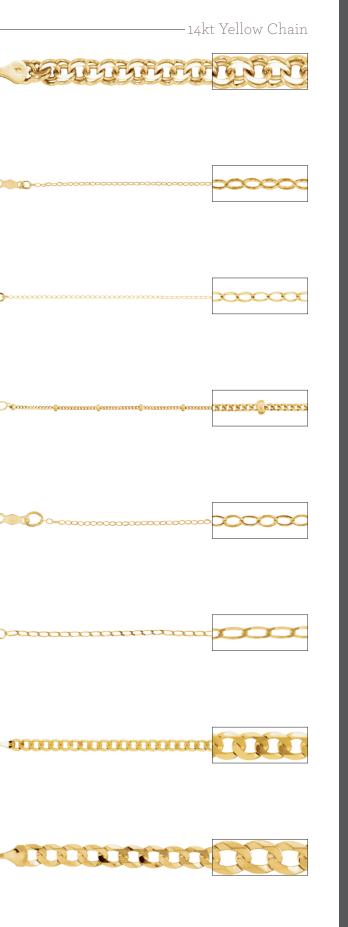

|                                                                                           | CABLE -                                                                                                                                  | 14kt Whit                                                                                                     | e (continued)                                              |      |            |    |
|-------------------------------------------------------------------------------------------|------------------------------------------------------------------------------------------------------------------------------------------|---------------------------------------------------------------------------------------------------------------|------------------------------------------------------------|------|------------|----|
|                                                                                           | Diamond Cut<br>Clasp, 2mm                                                                                                                | Cable Chain                                                                                                   | with                                                       | 5    |            |    |
| 7"                                                                                        | \$379                                                                                                                                    | 20"                                                                                                           | \$865                                                      |      |            |    |
| 16"                                                                                       | \$705                                                                                                                                    | 24"                                                                                                           | \$1,015                                                    |      |            |    |
| 18"                                                                                       | \$789                                                                                                                                    |                                                                                                               |                                                            |      |            |    |
| 1                                                                                         | CHARM BR                                                                                                                                 | ACELETS                                                                                                       | – 14kt Whit                                                | е    |            | ß  |
|                                                                                           | Solid Link Cha<br>Clasp, 3.75m                                                                                                           |                                                                                                               | with                                                       |      |            | XO |
| 7"                                                                                        | \$475                                                                                                                                    |                                                                                                               |                                                            |      |            |    |
| See pag                                                                                   | e 410 for full ch                                                                                                                        | arm bracelet s                                                                                                | election.                                                  |      |            |    |
|                                                                                           | Solid Link Cha<br>Clasp, 4mm                                                                                                             | arm Bracelet                                                                                                  | with                                                       |      |            |    |
| 7"                                                                                        | \$525                                                                                                                                    |                                                                                                               |                                                            |      |            |    |
|                                                                                           | e 410 for full ch                                                                                                                        | arm bracelet s                                                                                                | election.                                                  |      |            |    |
|                                                                                           |                                                                                                                                          |                                                                                                               |                                                            |      |            | æ  |
|                                                                                           | Solid Link Cha<br>Clasp, 4.5mm                                                                                                           |                                                                                                               | with                                                       |      | m 🛓 .      | Ŋ  |
| 7"                                                                                        | \$1,199                                                                                                                                  |                                                                                                               |                                                            |      |            |    |
| See pag                                                                                   | e 410 for full ch                                                                                                                        | arm bracelet s                                                                                                | election.                                                  |      |            |    |
|                                                                                           | Solid Link Cha<br>Clasp, 5.5mm                                                                                                           |                                                                                                               | with                                                       |      | The second |    |
| I ohster                                                                                  |                                                                                                                                          |                                                                                                               |                                                            |      |            |    |
|                                                                                           |                                                                                                                                          |                                                                                                               |                                                            |      |            |    |
| 7"                                                                                        | \$1,685                                                                                                                                  |                                                                                                               | election                                                   |      |            |    |
| 7"                                                                                        |                                                                                                                                          |                                                                                                               | election.                                                  |      |            |    |
| 7"<br>See page<br>CH113                                                                   | \$1,685                                                                                                                                  | arm bracelet s                                                                                                |                                                            |      | না         |    |
| <b>7"</b><br>See page<br><b>CH113</b><br>Lobster                                          | \$1,685<br>e 410 for full ch<br>Solid Link Cha                                                                                           | arm bracelet s                                                                                                |                                                            |      |            |    |
| <b>7"</b><br><i>See pag</i><br><b>CH113</b><br>Lobster<br><b>7</b> "                      | \$1,685<br>e 410 for full ch<br>Solid Link Cha<br>Clasp, 7mm                                                                             | <i>arm bracelet s</i><br>arm Bracelet                                                                         | with                                                       |      | -1         |    |
| 7"<br>See pag<br>CH113<br>Lobster<br>7"                                                   | \$1,685<br>e 410 for full ch<br>Solid Link Cha<br>Clasp, 7mm<br>\$2,585<br>e 410 for full ch                                             | <i>arm bracelet s</i><br>arm Bracelet                                                                         | with<br>election.                                          |      | না         |    |
| 7"<br>See pagi<br>CH113<br>Lobster<br>7"<br>See pagi                                      | \$1,685<br>e 410 for full ch<br>Solid Link Cha<br>Clasp, 7mm<br>\$2,585<br>e 410 for full ch                                             | arm bracelet s<br>arm Bracelet<br>arm bracelet s<br>RB – 14kt V                                               | with<br>election.<br>Vhite                                 |      | না         |    |
| 7"<br>See pag.<br>CH113<br>Lobster<br>7"<br>See pag.<br>CH11 S<br>16"                     | \$1,685<br>e 410 for full ch<br>Clasp, 7mm<br>\$2,585<br>e 410 for full ch<br>CUF<br>colid Curb Cha<br>\$85                              | arm bracelet s<br>arm Bracelet<br>arm bracelet s<br>RB – 14kt V<br>in with Sprin<br><b>20''</b>               | with<br>election.<br>Vhite<br>ug Ring, 1mm<br>\$95         |      | 1          |    |
| 7"<br>See pag<br>CH113<br>Lobster<br>7"<br>See pag<br>CH11 S<br><u>16"</u><br>18"         | \$1,685<br>e 410 for full ch<br>Clasp, 7mm<br>\$2,585<br>e 410 for full ch<br>CUF<br>colid Curb Cha<br>\$85<br>\$89                      | arm bracelet s<br>arm Bracelet s<br>arm bracelet s<br>RB – 14kt V<br>in with Sprin<br>20"<br>24"              | with<br>election.<br>Vhite<br>g Ring, 1mm                  |      |            |    |
| 7"<br>See pag<br>CH113<br>Lobster<br>7"<br>See pag<br>CH11 S<br><u>16"</u><br>18"         | \$1,685<br>e 410 for full ch<br>Clasp, 7mm<br>\$2,585<br>e 410 for full ch<br>CUF<br>colid Curb Cha<br>\$85                              | arm bracelet s<br>arm Bracelet s<br>arm bracelet s<br>RB – 14kt V<br>in with Sprin<br>20"<br>24"              | with<br>election.<br>Vhite<br>ug Ring, 1mm<br>\$95         |      |            |    |
| 7"<br>See page<br>CH113<br>Lobster<br>7"<br>See page<br>CH11 S<br>16"<br>18"<br>Also sole | \$1,685<br>e 410 for full ch<br>Clasp, 7mm<br>\$2,585<br>e 410 for full ch<br>CUF<br>colid Curb Cha<br>\$85<br>\$89<br>d by the inch. So | arm bracelet s<br>arm Bracelet<br>arm bracelet s<br>RB – 14kt V<br>in with Sprin<br>20"<br>24"<br>ee page 66. | with<br>election.<br>Vhite<br>ug Ring, 1mm<br>\$95         | Im   |            |    |
| 7"<br>See page<br>CH113<br>Lobster<br>7"<br>See page<br>CH11 S<br>16"<br>18"<br>Also sole | \$1,685<br>e 410 for full ch<br>Clasp, 7mm<br>\$2,585<br>e 410 for full ch<br>CUF<br>colid Curb Cha<br>\$85<br>\$89<br>d by the inch. So | arm bracelet s<br>arm Bracelet<br>arm bracelet s<br>RB – 14kt V<br>in with Sprin<br>20"<br>24"<br>ee page 66. | with<br>election.<br>Vhite<br>g Ring, 1mm<br>\$95<br>\$105 | ım s |            |    |

Chain

ROLO – 14kt White CH226 Belcher Rolo Chain with Spring Ring, 1.5mm 7" \$105 **20"** \$215 **24"** \$245 \$179 16" 18" \$195 Also sold by the inch. See page 66. CH439 Solid Rolo Chain with Spring Ring, 1.5mm 16" \$405 18" \$449 **20"** \$495 Also sold by the inch. See page 66. CH432 Rolo Chain with Spring Ring, 2mm **20"** \$1,149 \$879 **18"** \$915 **24"** \$1,335 Also sold by the inch. See page 66. ROPE – 14kt White -----CH19 Rope Chain with Spring Ring, .75mm \$65 **20"** \$115 \$99 16" **24"** \$129 18" \$105 Also sold by the inch. See page 66. CH468 Rope Chain with Spring Ring, .75mm 14" \$69 20" \$95 16" \$75 **24"** \$115 18" \$85 -000-CH467 Rope Chain with Lobster Clasp, .75mm \$109 **20"** \$125 16" \$119 **24"** \$145 18" Check Concernence CH12 Rope Chain with Spring Ring, 1mm \$95 20" \$185 \$159 24" \$215 16" 18" \$175 Also sold by the inch. See page 67. CH470 Rope Chain with Spring Ring, 1mm 20" \$189