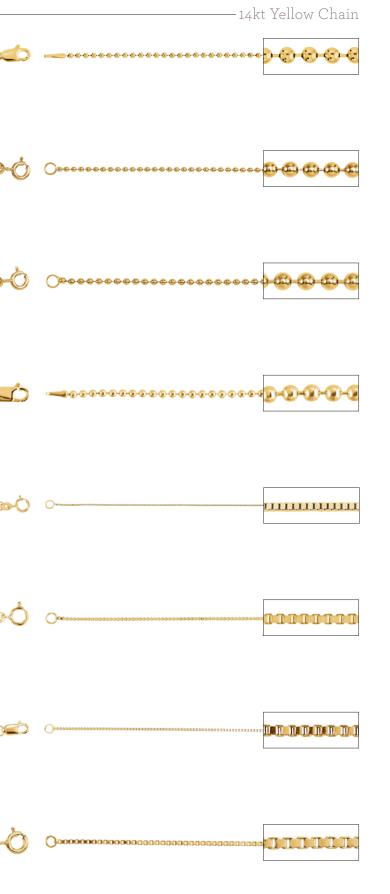

| 14kt White Chain                |                                                     |                              |                                      |              |                                | _ | _                                         |
|---------------------------------|-----------------------------------------------------|------------------------------|--------------------------------------|--------------|--------------------------------|---|-------------------------------------------|
|                                 |                                                     |                              | ANCHOR                               | – 14kt W     | /hite                          |   |                                           |
|                                 | Óc <del>~auxixixa</del>                             | CH484                        | Anchor Chair                         | n with Sprii | ng Ring, 2.25mm                |   | CH22                                      |
|                                 |                                                     | 7"                           | \$285                                | 20"          | \$689                          |   | 7"                                        |
|                                 |                                                     | 16"                          | \$559                                | 24"          | \$815                          |   | 16"                                       |
|                                 |                                                     | 18"                          | \$625                                |              |                                |   | 18"                                       |
|                                 |                                                     | Also solo                    | d by the inch. S                     | 'ee page 65. |                                | _ | Also s                                    |
|                                 |                                                     |                              | BEAD -                               | 14kt Wh      | ite                            |   |                                           |
| @@@@@@@                         | Ó-D                                                 | CH136                        | Solid Bead C                         | hain with S  | Spring Ring, 1mm               | _ | CH61                                      |
|                                 |                                                     | 7"                           | \$109                                | 20"          | \$259                          |   | 7"                                        |
|                                 |                                                     | 16"                          | \$215                                | 24"          | \$309                          |   | 16"                                       |
|                                 |                                                     | 18"                          | \$239                                |              |                                |   | 18"                                       |
| <u>30000</u> )                  | Ó Dooroo                                            | Spring I<br>7"<br>16"<br>18" | Ring, 1mm<br>\$125<br>\$225<br>\$249 | 20"<br>24"   | d Chain with<br>\$275<br>\$319 |   | CH48<br>7"<br>16"<br>18"<br><i>Also s</i> |
|                                 |                                                     | AISO SOI                     | d by the inch. S                     | ee page 65.  |                                |   |                                           |
| -O-O-O-O-Oannananananananananan | 0-0-000                                             | CH944                        | Bead Chain v                         | vith Lobste  | er Clasp, 1.5mm                |   | CH98                                      |
|                                 |                                                     | 16"                          | \$475                                |              |                                |   | Lobst                                     |
|                                 |                                                     | 18"<br>20"                   | \$525<br>\$559                       |              |                                |   | 22"                                       |
|                                 | 1                                                   |                              |                                      |              |                                |   |                                           |
|                                 |                                                     |                              |                                      | vith Lobste  | er Clasp, 2mm                  |   | CH10                                      |
|                                 |                                                     | 20"                          | \$915                                |              |                                |   | <u>16"</u>                                |
|                                 |                                                     | 24"                          | \$1,189                              |              |                                |   | 18"                                       |
|                                 |                                                     | Also solo                    | d by the inch. S                     |              |                                |   | Also s                                    |
|                                 | 4                                                   |                              | BOX –                                | 14kt Whi     | te                             |   |                                           |
|                                 | $\bigcirc$                                          | <b>CH21</b> S                | olid Box Cha                         | in with Spr  | ring Ring, .55mm               |   | CH10                                      |
|                                 |                                                     | 7"                           | \$95                                 | 20"          | \$185                          |   | Sprin                                     |
|                                 |                                                     | 16"                          | \$159                                | 24"          | \$215                          |   | <u>16"</u>                                |
|                                 |                                                     | 18"                          | \$175                                |              |                                |   | 18"                                       |
|                                 |                                                     | Also solo                    | d by the inch. S                     | ee page 65.  |                                |   | Also s                                    |
|                                 | 0-D <sup>220000000000000000000000000000000000</sup> | <b>CH80</b> S                | olid Box Cha                         | in with Spr  | ring Ring, .75mm               |   | CH12                                      |
|                                 |                                                     | 7"                           | \$145                                | 20"          | \$345                          |   | Sprin                                     |
|                                 |                                                     | 16"                          | \$285                                | 24"          | \$405                          |   | 7"                                        |
|                                 |                                                     | 18"                          | \$315                                |              |                                |   | 16"                                       |
|                                 |                                                     | Also solo                    | d by the inch. S                     | 'ee page 65. |                                |   | 18"                                       |
|                                 |                                                     |                              |                                      |              |                                |   | Also s                                    |
|                                 |                                                     | CH619                        | Solid Box Ch                         | ain with Lo  | bster Clasp, .75m              | m | CH13                                      |
|                                 |                                                     | 7"                           | \$155                                | 20"          | \$349                          |   | 16"                                       |
|                                 |                                                     | 16"                          | \$289                                | 24"          | \$409                          |   | 18"                                       |
|                                 |                                                     | 18"                          | \$319                                |              |                                |   | 20"                                       |
|                                 |                                                     |                              |                                      |              |                                |   | Also s                                    |

BOX – 14kt White (continued) **22** Solid Box Chain with Spring Ring, 1mm \$259 **20"** \$645 \$765 \$525 24" \$585 so sold by the inch. See page 65. **I618** Box Chain with Lobster Clasp, 1mm DEDEKS CARACTER CALLMANNE \$259 \$645 20" \$525 **24"** \$769 \$585 INDER BURGER 489 Solid Box Chain with Spring Ring, 1.3mm \$875 \$345 20" **24"** \$1,039 \$705 \$789 so sold by the inch. See page 65. 981 Adjustable Box Chain with b- RCD bster Clasp, 1mm \$519 CABLE – 14kt White o Ó co **10** Solid Cable Chain with Spring Ring, .5mm \$85 **20"** \$95 \$89 **24"** \$105 so sold by the inch. See page 66. **11018** Diamond Cut Cable Chain with ring Ring, .8mm \$175 20" \$205 24" \$189 \$235 so sold by the inch. See page 66. **1123** Diamond-Cut Cable Chain with -03ring Ring, 1mm \$229 \$105 20" \$189 24" \$265 \$205 so sold by the inch. See page 66. **1132** Solid Cable Chain with Spring Ring, 1mm \$245 \$255 \$289 Also sold by the inch. See page 66.

COP O

| 18"         \$289           20"         \$315           CH982 Adjustable Cable Chain with<br>Lobster Clasp, 1mm         1           22"         \$379           CH1020 Diamond Cut Cable Chain with<br>Lobster Clasp, 1.4mm         1           16"         \$399         20"         \$479           18"         \$439         24"         \$545           Also sold by the inch. See page 66.         1         1           CH466 Cable Chain with Spring Ring, 1.5mm         16"         \$125         20"         \$155           18"         \$145         24"         \$189         1         1         1           16"         \$125         20"         \$155         1         1         1         1           18"         \$145         24"         \$189         1         1         1         1         1         1         1         1         1         1         1         1         1         1         1         1         1         1         1         1         1         1         1         1         1         1         1         1         1         1         1         1         1         1         1         1         1         1 |                                                 | ABLE – 14k                                        |            | ,               |
|-----------------------------------------------------------------------------------------------------------------------------------------------------------------------------------------------------------------------------------------------------------------------------------------------------------------------------------------------------------------------------------------------------------------------------------------------------------------------------------------------------------------------------------------------------------------------------------------------------------------------------------------------------------------------------------------------------------------------------------------------------------------------------------------------------------------------------------------------------------------------------------------------------------------------------------------------------------------------------------------------------------------------------------------------------------------------------------------------------------------------------------------------------------------|-------------------------------------------------|---------------------------------------------------|------------|-----------------|
| 18"       \$289         20"       \$315         CH982 Adjustable Cable Chain with<br>Lobster Clasp, 1mm         22"       \$379         CH1020 Diamond Cut Cable Chain with<br>Lobster Clasp, 1.4mm         16"       \$399       20"       \$479         18"       \$439       24"       \$545         Also sold by the inch. See page 66.         CH466 Cable Chain with Spring Ring, 1.5mm         16"       \$125       20"       \$155         18"       \$145       24"       \$189         CH465 Cable Chain with Spring Ring, 1.5mm         16"       \$159       20"       \$185         18"       \$175       24"       \$219         CH465 Cable Chain with Lobster Clasp, 1.5mm         16"       \$159       20"       \$185         18"       \$175       24"       \$219         CH176 Solid Cable Chain with Spring Ring, 1.5m         16"       \$355       \$379       \$405         Also sold by the inch. See page 66.       \$405       \$405                                                                                                                                                                                              |                                                 |                                                   | Chain with |                 |
| 20"       \$315         CH982 Adjustable Cable Chain with<br>Lobster Clasp, 1mm         22"       \$379         CH1020 Diamond Cut Cable Chain with<br>Lobster Clasp, 1.4mm         16"       \$399       20"       \$479         18"       \$439       24"       \$545         Also sold by the inch. See page 66.         CH466 Cable Chain with Spring Ring, 1.5mm         16"       \$125       20"       \$155         18"       \$145       24"       \$189         CH465 Cable Chain with Lobster Clasp, 1.5mm         16"       \$159       20"       \$185         18"       \$175       24"       \$219         CH465 Solid Cable Chain with Lobster Clasp, 1.5mm         16"       \$159       20"       \$185         18"       \$175       24"       \$219         CH176 Solid Cable Chain with Spring Ring, 1.5m         16"       \$355       \$379       \$20"       \$405         20"       \$405       \$405       \$405       \$405         Also sold by the inch. See page 66.                                                                                                                                                              | 16"                                             |                                                   |            |                 |
| CH982 Adjustable Cable Chain with<br>Lobster Clasp, 1mm         22"       \$379         CH1020 Diamond Cut Cable Chain with<br>Lobster Clasp, 1.4mm         16"       \$399       20"       \$479         18"       \$439       24"       \$545         Also sold by the inch. See page 66.         CH466 Cable Chain with Spring Ring, 1.5mm         16"       \$125       20"       \$155         18"       \$145       24"       \$189         CH465 Cable Chain with Lobster Clasp, 1.5mm         16"       \$159       20"       \$185         18"       \$175       24"       \$219         CH465 Solid Cable Chain with Lobster Clasp, 1.5mm         16"       \$159       20"       \$185         18"       \$175       24"       \$219         CH176 Solid Cable Chain with Spring Ring, 1.5m         16"       \$355       \$379       \$20"       \$405         Also sold by the inch. See page 66.                                                                                                                                                                                                                                                  |                                                 |                                                   | _          |                 |
| Lobster Clasp, 1mm         22"       \$379         CH1020 Diamond Cut Cable Chain with<br>Lobster Clasp, 1.4mm         16"       \$399       20"       \$479         18"       \$439       24"       \$545         Also sold by the inch. See page 66.         CH466 Cable Chain with Spring Ring, 1.5mm         16"       \$125       20"       \$155         18"       \$145       24"       \$189         CH465 Cable Chain with Lobster Clasp, 1.5mm         16"       \$159       20"       \$185         18"       \$175       24"       \$219         CH176 Solid Cable Chain with Spring Ring, 1.5m         16"       \$355       \$379         20"       \$405       \$405         Also sold by the inch. See page 66.                                                                                                                                                                                                                                                                                                                                                                                                                                 | 20"                                             | \$315                                             |            |                 |
| CH1020 Diamond Cut Cable Chain with<br>Lobster Clasp, 1.4mm         16"       \$399       20"       \$479         18"       \$439       24"       \$545         Also sold by the inch. See page 66.         CH466 Cable Chain with Spring Ring, 1.5mm         16"       \$125       20"       \$155         18"       \$145       24"       \$189         CH466 Cable Chain with Spring Ring, 1.5mm         16"       \$125       20"       \$185         18"       \$145       24"       \$189         CH465 Cable Chain with Lobster Clasp, 1.5mm         16"       \$159       20"       \$185         18"       \$175       24"       \$219         CH176 Solid Cable Chain with Spring Ring, 1.5m         16"       \$355       \$379         20"       \$405       \$405         Also sold by the inch. See page 66.                                                                                                                                                                                                                                                                                                                                      |                                                 |                                                   | able Chain | with            |
| Lobster Clasp, 1.4mm         16"       \$399       20"       \$479         18"       \$439       24"       \$545         Also sold by the inch. See page 66.       CH466 Cable Chain with Spring Ring, 1.5mm         16"       \$125       20"       \$155         18"       \$145       24"       \$189         CH465 Cable Chain with Spring Ring, 1.5mm         16"       \$159       20"       \$185         18"       \$175       24"       \$219         CH176 Solid Cable Chain with Spring Ring, 1.5m         16"       \$355         18"       \$379         20"       \$405         Also sold by the inch. See page 66.                                                                                                                                                                                                                                                                                                                                                                                                                                                                                                                               | 22"                                             | \$379                                             |            |                 |
| 18"       \$439       24"       \$545         Also sold by the inch. See page 66.         CH466 Cable Chain with Spring Ring, 1.5mm         16"       \$125       20"       \$155         18"       \$145       24"       \$189         CH465 Cable Chain with Spring Ring, 1.5mm         16"       \$159       20"       \$185         18"       \$175       24"       \$219         CH465 Cable Chain with Lobster Clasp, 1.5mm         16"       \$159       20"       \$185         18"       \$175       24"       \$219         CH176 Solid Cable Chain with Spring Ring, 1.5m         16"       \$355       \$379         20"       \$405       \$405         Also sold by the inch. See page 66.                                                                                                                                                                                                                                                                                                                                                                                                                                                        |                                                 |                                                   |            | ain with        |
| 18"       \$439       24"       \$545         Also sold by the inch. See page 66.         CH466 Cable Chain with Spring Ring, 1.5mm         16"       \$125       20"       \$155         18"       \$145       24"       \$189         CH466 Cable Chain with Spring Ring, 1.5mm         16"       \$125       20"       \$185         18"       \$1159       20"       \$185         18"       \$175       24"       \$219         CH176 Solid Cable Chain with Spring Ring, 1.5m         16"       \$355       \$379         20"       \$405       \$405         Also sold by the inch. See page 66.                                                                                                                                                                                                                                                                                                                                                                                                                                                                                                                                                         | 16"                                             | \$399                                             | 20"        | \$479           |
| Also sold by the inch. See page 66.         CH466 Cable Chain with Spring Ring, 1.5mm         16"       \$125       20"       \$155         18"       \$145       24"       \$189         CH465 Cable Chain with Lobster Clasp, 1.5mm         16"       \$159       20"       \$185         18"       \$175       24"       \$219         CH176 Solid Cable Chain with Spring Ring, 1.5m         16"       \$355         18"       \$379         20"       \$405         Also sold by the inch. See page 66.                                                                                                                                                                                                                                                                                                                                                                                                                                                                                                                                                                                                                                                    |                                                 |                                                   | 24"        |                 |
| CH465 Cable Chain with Lobster Clasp, 1.5mm         16"       \$159       20"       \$185         18"       \$175       24"       \$219         CH176 Solid Cable Chain with Spring Ring, 1.5m         16"       \$355         18"       \$379         20"       \$405         Also sold by the inch. See page 66.                                                                                                                                                                                                                                                                                                                                                                                                                                                                                                                                                                                                                                                                                                                                                                                                                                              | 16"                                             | \$125                                             | 20"        | \$155           |
| 16"       \$159       20"       \$185         18"       \$175       24"       \$219         CH176 Solid Cable Chain with Spring Ring, 1.5m         16"       \$355         18"       \$379         20"       \$405         Also sold by the inch. See page 66.                                                                                                                                                                                                                                                                                                                                                                                                                                                                                                                                                                                                                                                                                                                                                                                                                                                                                                  | 18"                                             | \$145                                             | 24"        | \$189           |
| Also sold by the inch. See page 66.                                                                                                                                                                                                                                                                                                                                                                                                                                                                                                                                                                                                                                                                                                                                                                                                                                                                                                                                                                                                                                                                                                                             | <u>16"</u><br>18"<br>CH176<br><u>16"</u><br>18" | \$159<br>\$175<br>Solid Cable (<br>\$355<br>\$379 | 20"<br>24" | \$185<br>\$219  |
|                                                                                                                                                                                                                                                                                                                                                                                                                                                                                                                                                                                                                                                                                                                                                                                                                                                                                                                                                                                                                                                                                                                                                                 | 20"                                             | \$405                                             |            |                 |
| CH1019 Cable Chain with Lobster Clasp, 1.5mm                                                                                                                                                                                                                                                                                                                                                                                                                                                                                                                                                                                                                                                                                                                                                                                                                                                                                                                                                                                                                                                                                                                    | Also so                                         |                                                   |            | er Clasp, 1.5mm |
|                                                                                                                                                                                                                                                                                                                                                                                                                                                                                                                                                                                                                                                                                                                                                                                                                                                                                                                                                                                                                                                                                                                                                                 | CH101                                           |                                                   | 20"        |                 |
|                                                                                                                                                                                                                                                                                                                                                                                                                                                                                                                                                                                                                                                                                                                                                                                                                                                                                                                                                                                                                                                                                                                                                                 |                                                 | \$579                                             |            | ψ/ 00           |
| Also sold by the inch. See page 66.                                                                                                                                                                                                                                                                                                                                                                                                                                                                                                                                                                                                                                                                                                                                                                                                                                                                                                                                                                                                                                                                                                                             | CH101<br><u>16"</u><br>18"                      |                                                   | 24"        | \$829           |