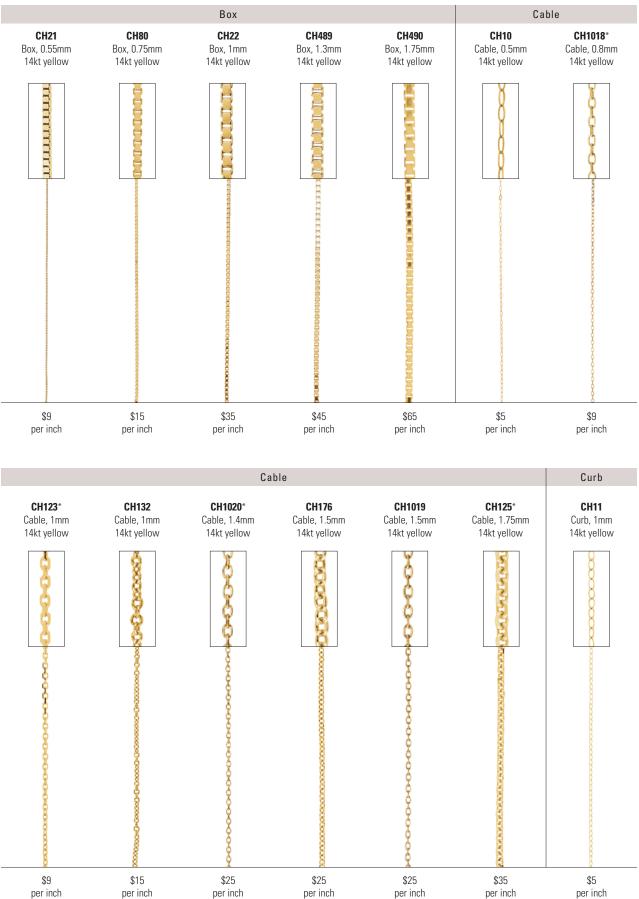

| 14kt White Chain                |                                                     |                              |                                      |              |                                | _ | _                                         |
|---------------------------------|-----------------------------------------------------|------------------------------|--------------------------------------|--------------|--------------------------------|---|-------------------------------------------|
|                                 |                                                     |                              | ANCHOR                               | – 14kt W     | /hite                          |   |                                           |
|                                 | Óc <del>~auxixixa</del>                             | CH484                        | Anchor Chair                         | n with Sprii | ng Ring, 2.25mm                |   | CH22                                      |
|                                 |                                                     | 7"                           | \$285                                | 20"          | \$689                          |   | 7"                                        |
|                                 |                                                     | 16"                          | \$559                                | 24"          | \$815                          |   | 16"                                       |
|                                 |                                                     | 18"                          | \$625                                |              |                                |   | 18"                                       |
|                                 |                                                     | Also solo                    | d by the inch. S                     | 'ee page 65. |                                | _ | Also s                                    |
|                                 |                                                     |                              | BEAD -                               | 14kt Wh      | ite                            |   |                                           |
| @@@@@@@                         | Ó-D                                                 | CH136                        | Solid Bead C                         | hain with S  | Spring Ring, 1mm               | _ | CH61                                      |
|                                 |                                                     | 7"                           | \$109                                | 20"          | \$259                          |   | 7"                                        |
|                                 |                                                     | 16"                          | \$215                                | 24"          | \$309                          |   | 16"                                       |
|                                 |                                                     | 18"                          | \$239                                |              |                                |   | 18"                                       |
| <u>30000</u> )                  | Ó Dooroo                                            | Spring I<br>7"<br>16"<br>18" | Ring, 1mm<br>\$125<br>\$225<br>\$249 | 20"<br>24"   | d Chain with<br>\$275<br>\$319 |   | CH48<br>7"<br>16"<br>18"<br><i>Also s</i> |
|                                 |                                                     | AISO SOI                     | d by the inch. S                     | ee page 65.  |                                |   |                                           |
| -O-O-O-O-Oannananananananananan | 0-0-000                                             | CH944                        | Bead Chain v                         | vith Lobste  | er Clasp, 1.5mm                |   | CH98                                      |
|                                 |                                                     | 16"                          | \$475                                |              |                                |   | Lobst                                     |
|                                 |                                                     | 18"<br>20"                   | \$525<br>\$559                       |              |                                |   | 22"                                       |
|                                 | 1                                                   |                              |                                      |              |                                |   |                                           |
|                                 |                                                     |                              |                                      | vith Lobste  | er Clasp, 2mm                  |   | CH10                                      |
|                                 |                                                     | 20"                          | \$915                                |              |                                |   | <u>16"</u>                                |
|                                 |                                                     | 24"                          | \$1,189                              |              |                                |   | 18"                                       |
|                                 |                                                     | Also solo                    | d by the inch. S                     |              |                                |   | Also s                                    |
|                                 | 4                                                   |                              | BOX –                                | 14kt Whi     | te                             |   |                                           |
|                                 | $\bigcirc$                                          | <b>CH21</b> S                | olid Box Cha                         | in with Spr  | ring Ring, .55mm               |   | CH10                                      |
|                                 |                                                     | 7"                           | \$95                                 | 20"          | \$185                          |   | Sprin                                     |
|                                 |                                                     | 16"                          | \$159                                | 24"          | \$215                          |   | <u>16"</u>                                |
|                                 |                                                     | 18"                          | \$175                                |              |                                |   | 18"                                       |
|                                 |                                                     | Also solo                    | d by the inch. S                     | ee page 65.  |                                |   | Also s                                    |
|                                 | 0-D <sup>220000000000000000000000000000000000</sup> | <b>CH80</b> S                | olid Box Cha                         | in with Spr  | ring Ring, .75mm               |   | CH12                                      |
|                                 |                                                     | 7"                           | \$145                                | 20"          | \$345                          |   | Sprin                                     |
|                                 |                                                     | 16"                          | \$285                                | 24"          | \$405                          |   | 7"                                        |
|                                 |                                                     | 18"                          | \$315                                |              |                                |   | 16"                                       |
|                                 |                                                     | Also solo                    | d by the inch. S                     | 'ee page 65. |                                |   | 18"                                       |
|                                 |                                                     |                              |                                      |              |                                |   | Also s                                    |
|                                 |                                                     | CH619                        | Solid Box Ch                         | ain with Lo  | bster Clasp, .75m              | m | CH13                                      |
|                                 |                                                     | 7"                           | \$155                                | 20"          | \$349                          |   | 16"                                       |
|                                 |                                                     | 16"                          | \$289                                | 24"          | \$409                          |   | 18"                                       |
|                                 |                                                     | 18"                          | \$319                                |              |                                |   | 20"                                       |
|                                 |                                                     |                              |                                      |              |                                |   | Also s                                    |

BOX – 14kt White (continued) **22** Solid Box Chain with Spring Ring, 1mm \$259 **20"** \$645 \$765 \$525 24" \$585 so sold by the inch. See page 65. **I618** Box Chain with Lobster Clasp, 1mm DEDEKS CARACTER CALLMANNE \$259 \$645 20" \$525 **24"** \$769 \$585 INDER BURGER 489 Solid Box Chain with Spring Ring, 1.3mm \$875 \$345 20" **24"** \$1,039 \$705 \$789 so sold by the inch. See page 65. 981 Adjustable Box Chain with b- RCD bster Clasp, 1mm \$519 CABLE – 14kt White o Ó co **10** Solid Cable Chain with Spring Ring, .5mm \$85 **20"** \$95 \$89 **24"** \$105 so sold by the inch. See page 66. **11018** Diamond Cut Cable Chain with ring Ring, .8mm \$175 20" \$205 24" \$189 \$235 so sold by the inch. See page 66. **1123** Diamond-Cut Cable Chain with -03ring Ring, 1mm \$229 \$105 20" \$189 24" \$265 \$205 so sold by the inch. See page 66. **1132** Solid Cable Chain with Spring Ring, 1mm \$245 \$255 \$289 Also sold by the inch. See page 66.