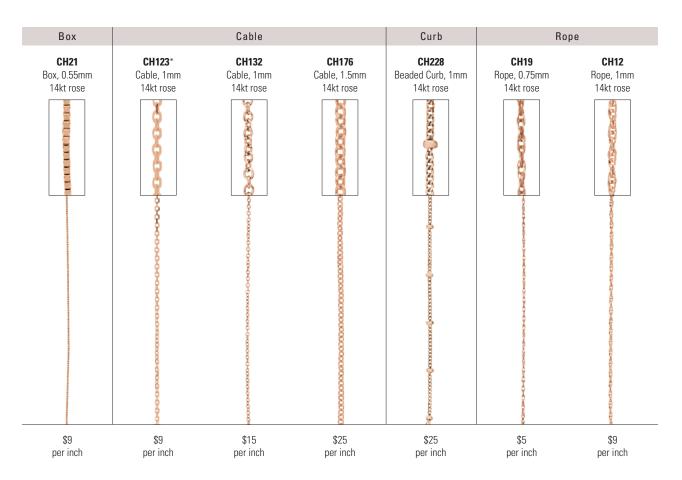

h your custom lengths. Check out Findings 2012-2014 for our full selection.



()

14kt yellow, \$15



SR5.5 14kt yellow, \$15

C

SR6

14kt yellow, \$15

000



Anchor Bead CH484 CH485 CH486 CH136 CH227\* CH119 CH437 Anchor, 2.25mm Anchor, 3.5mm Anchor, 4.5mm Bead, 1mm Bead, 1mm Bead, 1.5mm Bead, 2mm 14kt yellow 3-3-3-3-8-8 000000 000 \$35 \$85 \$115 \$15 \$15 \$25 \$45 per inch per inch per inch per inch per inch per inch per inch



## – Custom Lengths – 14kt Yellow

Suggested retail prices based on \$1,400 gold, \$1,600 platinum and \$25 silver. Visit stuller.com for our complete product selections and current pricing. | 71

#### Custom Lengths – 14kt Yellow –









## – Custom Lengths – 14kt Yellow

### Custom Lengths – 14kt Yellow –









## -Custom Lengths - 14kt Yellow









## - Custom Lengths – 14kt Rose/18kt White/18kt Yellow/Platinum

## Custom Lengths - Sterling-

|                         |                                       | ¢                                     | <b>)</b>                               | $\sim$                                  |
|-------------------------|---------------------------------------|---------------------------------------|----------------------------------------|-----------------------------------------|
| Pick a Clasp            | <b>23276LR</b><br>sterling, \$5       | <b>27(</b><br>sterling                |                                        | <b>277</b><br>sterling, \$5             |
| Pair one of             |                                       |                                       |