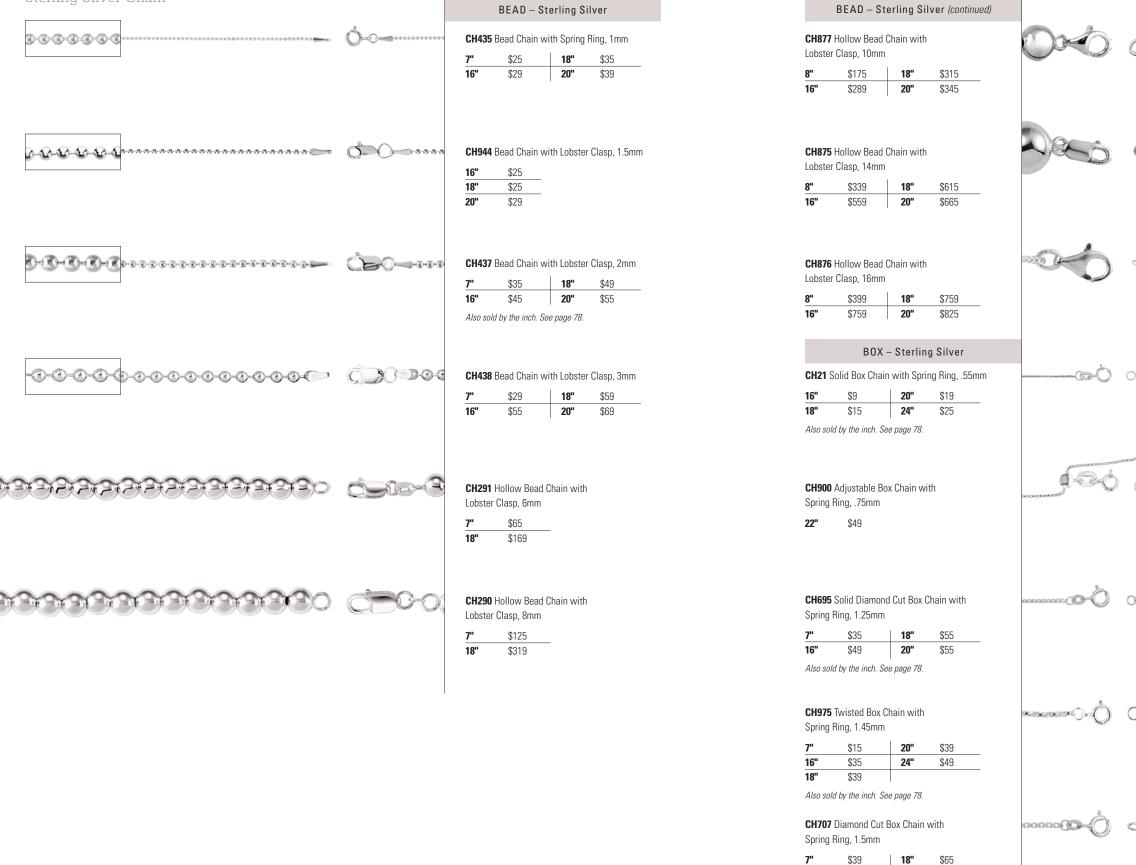

| 14kt White Chain                |                                                     |                              |                                      |              |                                | _ | _                                         |
|---------------------------------|-----------------------------------------------------|------------------------------|--------------------------------------|--------------|--------------------------------|---|-------------------------------------------|
|                                 |                                                     |                              | ANCHOR                               | – 14kt W     | /hite                          |   |                                           |
|                                 | Óc <del>~auxixixa</del>                             | CH484                        | Anchor Chair                         | n with Sprii | ng Ring, 2.25mm                |   | CH22                                      |
|                                 |                                                     | 7"                           | \$285                                | 20"          | \$689                          |   | 7"                                        |
|                                 |                                                     | 16"                          | \$559                                | 24"          | \$815                          |   | 16"                                       |
|                                 |                                                     | 18"                          | \$625                                |              |                                |   | 18"                                       |
|                                 |                                                     | Also solo                    | d by the inch. S                     | 'ee page 65. |                                | _ | Also s                                    |
|                                 |                                                     |                              | BEAD -                               | 14kt Wh      | ite                            |   |                                           |
| @@@@@@@                         | Ó-D                                                 | CH136                        | Solid Bead C                         | hain with S  | Spring Ring, 1mm               | _ | CH61                                      |
|                                 |                                                     | 7"                           | \$109                                | 20"          | \$259                          |   | 7"                                        |
|                                 |                                                     | 16"                          | \$215                                | 24"          | \$309                          |   | 16"                                       |
|                                 |                                                     | 18"                          | \$239                                |              |                                |   | 18"                                       |
| <u>30000</u> )                  | Ó Dooroo                                            | Spring I<br>7"<br>16"<br>18" | Ring, 1mm<br>\$125<br>\$225<br>\$249 | 20"<br>24"   | d Chain with<br>\$275<br>\$319 |   | CH48<br>7"<br>16"<br>18"<br><i>Also s</i> |
|                                 |                                                     | AISO SOI                     | d by the inch. S                     | ee page 65.  |                                |   |                                           |
| -O-O-O-O-Oannananananananananan | 0-0-000                                             | CH944                        | Bead Chain v                         | vith Lobste  | er Clasp, 1.5mm                |   | CH98                                      |
|                                 |                                                     | 16"                          | \$475                                |              |                                |   | Lobst                                     |
|                                 |                                                     | 18"<br>20"                   | \$525<br>\$559                       |              |                                |   | 22"                                       |
|                                 | 1                                                   |                              |                                      |              |                                |   |                                           |
|                                 |                                                     |                              |                                      | vith Lobste  | er Clasp, 2mm                  |   | CH10                                      |
|                                 |                                                     | 20"                          | \$915                                |              |                                |   | <u>16"</u>                                |
|                                 |                                                     | 24"                          | \$1,189                              |              |                                |   | 18"                                       |
|                                 |                                                     | Also solo                    | d by the inch. S                     |              |                                |   | Also s                                    |
|                                 | 4                                                   |                              | BOX –                                | 14kt Whi     | te                             |   |                                           |
|                                 | $\bigcirc$                                          | <b>CH21</b> S                | olid Box Cha                         | in with Spr  | ring Ring, .55mm               |   | CH10                                      |
|                                 |                                                     | 7"                           | \$95                                 | 20"          | \$185                          |   | Sprin                                     |
|                                 |                                                     | 16"                          | \$159                                | 24"          | \$215                          |   | <u>16"</u>                                |
|                                 |                                                     | 18"                          | \$175                                |              |                                |   | 18"                                       |
|                                 |                                                     | Also solo                    | d by the inch. S                     | ee page 65.  |                                |   | Also s                                    |
|                                 | 0-D <sup>220000000000000000000000000000000000</sup> | <b>CH80</b> S                | olid Box Cha                         | in with Spr  | ring Ring, .75mm               |   | CH12                                      |
|                                 |                                                     | 7"                           | \$145                                | 20"          | \$345                          |   | Sprin                                     |
|                                 |                                                     | 16"                          | \$285                                | 24"          | \$405                          |   | 7"                                        |
|                                 |                                                     | 18"                          | \$315                                |              |                                |   | 16"                                       |
|                                 |                                                     | Also solo                    | d by the inch. S                     | 'ee page 65. |                                |   | 18"                                       |
|                                 |                                                     |                              |                                      |              |                                |   | Also s                                    |
|                                 |                                                     | CH619                        | Solid Box Ch                         | ain with Lo  | bster Clasp, .75m              | m | CH13                                      |
|                                 |                                                     | 7"                           | \$155                                | 20"          | \$349                          |   | 16"                                       |
|                                 |                                                     | 16"                          | \$289                                | 24"          | \$409                          |   | 18"                                       |
|                                 |                                                     | 18"                          | \$319                                |              |                                |   | 20"                                       |
|                                 |                                                     |                              |                                      |              |                                |   | Also s                                    |

BOX – 14kt White (continued) **22** Solid Box Chain with Spring Ring, 1mm \$259 **20"** \$645 \$765 \$525 24" \$585 so sold by the inch. See page 65. **I618** Box Chain with Lobster Clasp, 1mm DEDEKS CARACTER CALLMANNE \$259 \$645 20" \$525 **24"** \$769 \$585 INDER BURGER 489 Solid Box Chain with Spring Ring, 1.3mm \$875 \$345 20" **24"** \$1,039 \$705 \$789 so sold by the inch. See page 65. 981 Adjustable Box Chain with b- RCD bster Clasp, 1mm \$519 CABLE – 14kt White o Ó co **10** Solid Cable Chain with Spring Ring, .5mm \$85 **20"** \$95 \$89 **24"** \$105 so sold by the inch. See page 66. **11018** Diamond Cut Cable Chain with ring Ring, .8mm \$175 20" \$205 24" \$189 \$235 so sold by the inch. See page 66. **1123** Diamond-Cut Cable Chain with -03ring Ring, 1mm \$229 \$105 20" \$189 24" \$265 \$205 so sold by the inch. See page 66. **1132** Solid Cable Chain with Spring Ring, 1mm \$245 \$255 \$289 Also sold by the inch. See page 66.

COP O

| 18"         \$289           20"         \$315           CH982 Adjustable Cable Chain with<br>Lobster Clasp, 1mm         1           22"         \$379           CH1020 Diamond Cut Cable Chain with<br>Lobster Clasp, 1.4mm         1           16"         \$399         20"         \$479           18"         \$439         24"         \$545           Also sold by the inch. See page 66.         1         1           CH466 Cable Chain with Spring Ring, 1.5mm         16"         \$125         20"         \$155           18"         \$145         24"         \$189         1         1         1           16"         \$125         20"         \$155         1         1         1         1           18"         \$145         24"         \$189         1         1         1         1         1         1         1         1         1         1         1         1         1         1         1         1         1         1         1         1         1         1         1         1         1         1         1         1         1         1         1         1         1         1         1         1         1         1 |                                                 | ABLE – 14k                                        |            | ,               |
|-----------------------------------------------------------------------------------------------------------------------------------------------------------------------------------------------------------------------------------------------------------------------------------------------------------------------------------------------------------------------------------------------------------------------------------------------------------------------------------------------------------------------------------------------------------------------------------------------------------------------------------------------------------------------------------------------------------------------------------------------------------------------------------------------------------------------------------------------------------------------------------------------------------------------------------------------------------------------------------------------------------------------------------------------------------------------------------------------------------------------------------------------------------------|-------------------------------------------------|---------------------------------------------------|------------|-----------------|
| 18"       \$289         20"       \$315         CH982 Adjustable Cable Chain with<br>Lobster Clasp, 1mm         22"       \$379         CH1020 Diamond Cut Cable Chain with<br>Lobster Clasp, 1.4mm         16"       \$399       20"       \$479         18"       \$439       24"       \$545         Also sold by the inch. See page 66.         CH466 Cable Chain with Spring Ring, 1.5mm         16"       \$125       20"       \$155         18"       \$145       24"       \$189         CH465 Cable Chain with Spring Ring, 1.5mm         16"       \$159       20"       \$185         18"       \$175       24"       \$219         CH465 Cable Chain with Lobster Clasp, 1.5mm         16"       \$159       20"       \$185         18"       \$175       24"       \$219         CH176 Solid Cable Chain with Spring Ring, 1.5m         16"       \$355       \$379       \$405         Also sold by the inch. See page 66.       \$405       \$405                                                                                                                                                                                              |                                                 |                                                   | Chain with |                 |
| 20"       \$315         CH982 Adjustable Cable Chain with<br>Lobster Clasp, 1mm         22"       \$379         CH1020 Diamond Cut Cable Chain with<br>Lobster Clasp, 1.4mm         16"       \$399       20"       \$479         18"       \$439       24"       \$545         Also sold by the inch. See page 66.         CH466 Cable Chain with Spring Ring, 1.5mm         16"       \$125       20"       \$155         18"       \$145       24"       \$189         CH465 Cable Chain with Lobster Clasp, 1.5mm         16"       \$159       20"       \$185         18"       \$175       24"       \$219         CH465 Solid Cable Chain with Lobster Clasp, 1.5mm         16"       \$159       20"       \$185         18"       \$175       24"       \$219         CH176 Solid Cable Chain with Spring Ring, 1.5m         16"       \$355       \$379       \$20"       \$405         20"       \$405       \$405       \$405       \$405         Also sold by the inch. See page 66.                                                                                                                                                              | 16"                                             |                                                   |            |                 |
| CH982 Adjustable Cable Chain with<br>Lobster Clasp, 1mm         22"       \$379         CH1020 Diamond Cut Cable Chain with<br>Lobster Clasp, 1.4mm         16"       \$399       20"       \$479         18"       \$439       24"       \$545         Also sold by the inch. See page 66.         CH466 Cable Chain with Spring Ring, 1.5mm         16"       \$125       20"       \$155         18"       \$145       24"       \$189         CH465 Cable Chain with Lobster Clasp, 1.5mm         16"       \$159       20"       \$185         18"       \$175       24"       \$219         CH465 Solid Cable Chain with Lobster Clasp, 1.5mm         16"       \$159       20"       \$185         18"       \$175       24"       \$219         CH176 Solid Cable Chain with Spring Ring, 1.5m         16"       \$355       \$379       \$20"       \$405         Also sold by the inch. See page 66.                                                                                                                                                                                                                                                  |                                                 |                                                   | _          |                 |
| Lobster Clasp, 1mm         22"       \$379         CH1020 Diamond Cut Cable Chain with<br>Lobster Clasp, 1.4mm         16"       \$399       20"       \$479         18"       \$439       24"       \$545         Also sold by the inch. See page 66.         CH466 Cable Chain with Spring Ring, 1.5mm         16"       \$125       20"       \$155         18"       \$145       24"       \$189         CH465 Cable Chain with Lobster Clasp, 1.5mm         16"       \$159       20"       \$185         18"       \$175       24"       \$219         CH176 Solid Cable Chain with Spring Ring, 1.5m         16"       \$355       \$379         20"       \$405       \$405         Also sold by the inch. See page 66.                                                                                                                                                                                                                                                                                                                                                                                                                                 | 20"                                             | \$315                                             |            |                 |
| CH1020 Diamond Cut Cable Chain with<br>Lobster Clasp, 1.4mm         16"       \$399       20"       \$479         18"       \$439       24"       \$545         Also sold by the inch. See page 66.         CH466 Cable Chain with Spring Ring, 1.5mm         16"       \$125       20"       \$155         18"       \$145       24"       \$189         CH466 Cable Chain with Spring Ring, 1.5mm         16"       \$125       20"       \$185         18"       \$145       24"       \$189         CH465 Cable Chain with Lobster Clasp, 1.5mm         16"       \$159       20"       \$185         18"       \$175       24"       \$219         CH176 Solid Cable Chain with Spring Ring, 1.5m         16"       \$355       \$379         20"       \$405       \$405         Also sold by the inch. See page 66.                                                                                                                                                                                                                                                                                                                                      |                                                 |                                                   | able Chain | with            |
| Lobster Clasp, 1.4mm         16"       \$399       20"       \$479         18"       \$439       24"       \$545         Also sold by the inch. See page 66.       CH466 Cable Chain with Spring Ring, 1.5mm         16"       \$125       20"       \$155         18"       \$145       24"       \$189         CH465 Cable Chain with Spring Ring, 1.5mm         16"       \$159       20"       \$185         18"       \$175       24"       \$219         CH176 Solid Cable Chain with Spring Ring, 1.5m         16"       \$355         18"       \$379         20"       \$405         Also sold by the inch. See page 66.                                                                                                                                                                                                                                                                                                                                                                                                                                                                                                                               | 22"                                             | \$379                                             |            |                 |
| 18"       \$439       24"       \$545         Also sold by the inch. See page 66.         CH466 Cable Chain with Spring Ring, 1.5mm         16"       \$125       20"       \$155         18"       \$145       24"       \$189         CH465 Cable Chain with Spring Ring, 1.5mm         16"       \$159       20"       \$185         18"       \$175       24"       \$219         CH465 Cable Chain with Lobster Clasp, 1.5mm         16"       \$159       20"       \$185         18"       \$175       24"       \$219         CH176 Solid Cable Chain with Spring Ring, 1.5m         16"       \$355       \$379         20"       \$405       \$405         Also sold by the inch. See page 66.                                                                                                                                                                                                                                                                                                                                                                                                                                                        |                                                 |                                                   |            | ain with        |
| 18"       \$439       24"       \$545         Also sold by the inch. See page 66.         CH466 Cable Chain with Spring Ring, 1.5mm         16"       \$125       20"       \$155         18"       \$145       24"       \$189         CH466 Cable Chain with Spring Ring, 1.5mm         16"       \$125       20"       \$185         18"       \$1159       20"       \$185         18"       \$175       24"       \$219         CH176 Solid Cable Chain with Spring Ring, 1.5m         16"       \$355       \$379         20"       \$405       \$405         Also sold by the inch. See page 66.                                                                                                                                                                                                                                                                                                                                                                                                                                                                                                                                                         | 16"                                             | \$399                                             | 20"        | \$479           |
| Also sold by the inch. See page 66.         CH466 Cable Chain with Spring Ring, 1.5mm         16"       \$125       20"       \$155         18"       \$145       24"       \$189         CH465 Cable Chain with Lobster Clasp, 1.5mm         16"       \$159       20"       \$185         18"       \$175       24"       \$219         CH176 Solid Cable Chain with Spring Ring, 1.5m         16"       \$355         18"       \$379         20"       \$405         Also sold by the inch. See page 66.                                                                                                                                                                                                                                                                                                                                                                                                                                                                                                                                                                                                                                                    |                                                 |                                                   | 24"        |                 |
| CH465 Cable Chain with Lobster Clasp, 1.5mm         16"       \$159       20"       \$185         18"       \$175       24"       \$219         CH176 Solid Cable Chain with Spring Ring, 1.5m         16"       \$355         18"       \$379         20"       \$405         Also sold by the inch. See page 66.                                                                                                                                                                                                                                                                                                                                                                                                                                                                                                                                                                                                                                                                                                                                                                                                                                              | 16"                                             | \$125                                             | 20"        | \$155           |
| 16"       \$159       20"       \$185         18"       \$175       24"       \$219         CH176 Solid Cable Chain with Spring Ring, 1.5m         16"       \$355         18"       \$379         20"       \$405         Also sold by the inch. See page 66.                                                                                                                                                                                                                                                                                                                                                                                                                                                                                                                                                                                                                                                                                                                                                                                                                                                                                                  | 18"                                             | \$145                                             | 24"        | \$189           |
| Also sold by the inch. See page 66.                                                                                                                                                                                                                                                                                                                                                                                                                                                                                                                                                                                                                                                                                                                                                                                                                                                                                                                                                                                                                                                                                                                             | <u>16"</u><br>18"<br>CH176<br><u>16"</u><br>18" | \$159<br>\$175<br>Solid Cable (<br>\$355<br>\$379 | 20"<br>24" | \$185<br>\$219  |
|                                                                                                                                                                                                                                                                                                                                                                                                                                                                                                                                                                                                                                                                                                                                                                                                                                                                                                                                                                                                                                                                                                                                                                 | 20"                                             | \$405                                             |            |                 |
| CH1019 Cable Chain with Lobster Clasp, 1.5mm                                                                                                                                                                                                                                                                                                                                                                                                                                                                                                                                                                                                                                                                                                                                                                                                                                                                                                                                                                                                                                                                                                                    | Also so                                         |                                                   |            | er Clasp, 1.5mm |
|                                                                                                                                                                                                                                                                                                                                                                                                                                                                                                                                                                                                                                                                                                                                                                                                                                                                                                                                                                                                                                                                                                                                                                 | CH101                                           |                                                   | 20"        |                 |
|                                                                                                                                                                                                                                                                                                                                                                                                                                                                                                                                                                                                                                                                                                                                                                                                                                                                                                                                                                                                                                                                                                                                                                 |                                                 | \$579                                             |            | ψ/ 00           |
| Also sold by the inch. See page 66.                                                                                                                                                                                                                                                                                                                                                                                                                                                                                                                                                                                                                                                                                                                                                                                                                                                                                                                                                                                                                                                                                                                             | CH101<br><u>16"</u><br>18"                      |                                                   | 24"        | \$829           |

| CH125   | Diamond Cut  | Cable Chai | n with |
|---------|--------------|------------|--------|
| Lobster | Clasp, 1.75m | nm         |        |
| 7"      | \$299        | 20"        | \$695  |
| 16"     | \$560        | 2/1"       | ¢Q10   |

| 16"      | \$569              | 24"        | \$819 |
|----------|--------------------|------------|-------|
| 18"      | \$635              |            |       |
| Also sol | ld by the inch. Se | e page 66. |       |

|                                                                                           | CABLE -                                                                                                                                  | 14kt Whit                                                                                                     | e (continued)                                              |      |            |    |
|-------------------------------------------------------------------------------------------|------------------------------------------------------------------------------------------------------------------------------------------|---------------------------------------------------------------------------------------------------------------|------------------------------------------------------------|------|------------|----|
|                                                                                           | Diamond Cut<br>Clasp, 2mm                                                                                                                | Cable Chain                                                                                                   | with                                                       | 5    |            |    |
| 7"                                                                                        | \$379                                                                                                                                    | 20"                                                                                                           | \$865                                                      |      |            |    |
| 16"                                                                                       | \$705                                                                                                                                    | 24"                                                                                                           | \$1,015                                                    |      |            |    |
| 18"                                                                                       | \$789                                                                                                                                    |                                                                                                               |                                                            |      |            |    |
| 1                                                                                         | CHARM BR                                                                                                                                 | ACELETS                                                                                                       | – 14kt Whit                                                | е    |            | ß  |
|                                                                                           | Solid Link Cha<br>Clasp, 3.75m                                                                                                           |                                                                                                               | with                                                       |      |            | XO |
| 7"                                                                                        | \$475                                                                                                                                    |                                                                                                               |                                                            |      |            |    |
| See pag                                                                                   | e 410 for full ch                                                                                                                        | arm bracelet s                                                                                                | election.                                                  |      |            |    |
|                                                                                           | Solid Link Cha<br>Clasp, 4mm                                                                                                             | arm Bracelet                                                                                                  | with                                                       |      |            |    |
| 7"                                                                                        | \$525                                                                                                                                    |                                                                                                               |                                                            |      |            |    |
|                                                                                           | e 410 for full ch                                                                                                                        | arm bracelet s                                                                                                | election.                                                  |      |            |    |
|                                                                                           |                                                                                                                                          |                                                                                                               |                                                            |      |            | æ  |
|                                                                                           | Solid Link Cha<br>Clasp, 4.5mm                                                                                                           |                                                                                                               | with                                                       |      | m 🛓 .      | Ŋ  |
| 7"                                                                                        | \$1,199                                                                                                                                  |                                                                                                               |                                                            |      |            |    |
| See pag                                                                                   | e 410 for full ch                                                                                                                        | arm bracelet s                                                                                                | election.                                                  |      |            |    |
|                                                                                           | Solid Link Cha<br>Clasp, 5.5mm                                                                                                           |                                                                                                               | with                                                       |      | The second |    |
| I ohster                                                                                  |                                                                                                                                          |                                                                                                               |                                                            |      |            |    |
|                                                                                           |                                                                                                                                          |                                                                                                               |                                                            |      |            |    |
| 7"                                                                                        | \$1,685                                                                                                                                  |                                                                                                               | election                                                   |      |            |    |
| 7"                                                                                        |                                                                                                                                          |                                                                                                               | election.                                                  |      |            |    |
| 7"<br>See page<br>CH113                                                                   | \$1,685                                                                                                                                  | arm bracelet s                                                                                                |                                                            |      | না         |    |
| <b>7"</b><br>See page<br><b>CH113</b><br>Lobster                                          | \$1,685<br>e 410 for full ch<br>Solid Link Cha                                                                                           | arm bracelet s                                                                                                |                                                            |      |            |    |
| <b>7"</b><br><i>See pag</i><br><b>CH113</b><br>Lobster<br><b>7</b> "                      | \$1,685<br>e 410 for full ch<br>Solid Link Cha<br>Clasp, 7mm                                                                             | <i>arm bracelet s</i><br>arm Bracelet                                                                         | with                                                       |      | -1         |    |
| 7"<br>See pag<br>CH113<br>Lobster<br>7"                                                   | \$1,685<br>e 410 for full ch<br>Solid Link Cha<br>Clasp, 7mm<br>\$2,585<br>e 410 for full ch                                             | <i>arm bracelet s</i><br>arm Bracelet                                                                         | with<br>election.                                          |      | না         |    |
| 7"<br>See pagi<br>CH113<br>Lobster<br>7"<br>See pagi                                      | \$1,685<br>e 410 for full ch<br>Solid Link Cha<br>Clasp, 7mm<br>\$2,585<br>e 410 for full ch                                             | arm bracelet s<br>arm Bracelet<br>arm bracelet s<br>RB – 14kt V                                               | with<br>election.<br>Vhite                                 |      | না         |    |
| 7"<br>See pag.<br>CH113<br>Lobster<br>7"<br>See pag.<br>CH11 S<br>16"                     | \$1,685<br>e 410 for full ch<br>Clasp, 7mm<br>\$2,585<br>e 410 for full ch<br>CUF<br>colid Curb Cha<br>\$85                              | arm bracelet s<br>arm Bracelet<br>arm bracelet s<br>RB – 14kt V<br>in with Sprin<br><b>20''</b>               | with<br>election.<br>Vhite<br>ug Ring, 1mm<br>\$95         |      | 1          |    |
| 7"<br>See pag<br>CH113<br>Lobster<br>7"<br>See pag<br>CH11 S<br><u>16"</u><br>18"         | \$1,685<br>e 410 for full ch<br>Clasp, 7mm<br>\$2,585<br>e 410 for full ch<br>CUF<br>colid Curb Cha<br>\$85<br>\$89                      | arm bracelet s<br>arm Bracelet s<br>arm bracelet s<br>RB – 14kt V<br>in with Sprin<br>20"<br>24"              | with<br>election.<br>Vhite<br>g Ring, 1mm                  |      |            |    |
| 7"<br>See pag<br>CH113<br>Lobster<br>7"<br>See pag<br>CH11 S<br><u>16"</u><br>18"         | \$1,685<br>e 410 for full ch<br>Clasp, 7mm<br>\$2,585<br>e 410 for full ch<br>CUF<br>colid Curb Cha<br>\$85                              | arm bracelet s<br>arm Bracelet s<br>arm bracelet s<br>RB – 14kt V<br>in with Sprin<br>20"<br>24"              | with<br>election.<br>Vhite<br>ug Ring, 1mm<br>\$95         |      |            |    |
| 7"<br>See page<br>CH113<br>Lobster<br>7"<br>See page<br>CH11 S<br>16"<br>18"<br>Also sole | \$1,685<br>e 410 for full ch<br>Clasp, 7mm<br>\$2,585<br>e 410 for full ch<br>CUF<br>colid Curb Cha<br>\$85<br>\$89<br>d by the inch. So | arm bracelet s<br>arm Bracelet<br>arm bracelet s<br>RB – 14kt V<br>in with Sprin<br>20"<br>24"<br>ee page 66. | with<br>election.<br>Vhite<br>ug Ring, 1mm<br>\$95         | Im   |            |    |
| 7"<br>See page<br>CH113<br>Lobster<br>7"<br>See page<br>CH11 S<br>16"<br>18"<br>Also sole | \$1,685<br>e 410 for full ch<br>Clasp, 7mm<br>\$2,585<br>e 410 for full ch<br>CUF<br>colid Curb Cha<br>\$85<br>\$89<br>d by the inch. So | arm bracelet s<br>arm Bracelet<br>arm bracelet s<br>RB – 14kt V<br>in with Sprin<br>20"<br>24"<br>ee page 66. | with<br>election.<br>Vhite<br>g Ring, 1mm<br>\$95<br>\$105 | ım s |            |    |