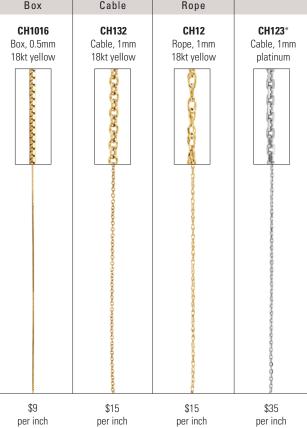

your custom lengths. Check out Findings 2012-2014 for our full selection.



()

14kt yellow, \$15



SR5.5 14kt yellow, \$15

C

SR6

14kt yellow, \$15

000



Anchor Bead CH484 CH485 CH486 CH136 CH227\* CH119 CH437 Anchor, 2.25mm Anchor, 3.5mm Anchor, 4.5mm Bead, 1mm Bead, 1mm Bead, 1.5mm Bead, 2mm 14kt yellow 3-3-3-3-8-8 000000 000 \$35 \$85 \$115 \$15 \$15 \$25 \$45 per inch per inch per inch per inch per inch per inch per inch



## – Custom Lengths – 14kt Yellow

Suggested retail prices based on \$1,400 gold, \$1,600 platinum and \$25 silver. Visit stuller.com for our complete product selections and current pricing. | 71

#### Custom Lengths – 14kt Yellow –









## – Custom Lengths – 14kt Yellow

### Custom Lengths – 14kt Yellow –









## -Custom Lengths - 14kt Yellow









## - Custom Lengths – 14kt Rose/18kt White/18kt Yellow/Platinum

## Custom Lengths - Sterling-

|                         |                                       | ¢                                     | <b>)</b>                               | $\sim$                                  |
|-------------------------|---------------------------------------|---------------------------------------|----------------------------------------|-----------------------------------------|
| Pick a Clasp            | <b>23276LR</b><br>sterling, \$5       | <b>27(</b><br>sterling                |                                        | <b>277</b><br>sterling, \$5             |
| Pair one of             |                                       |                                       |