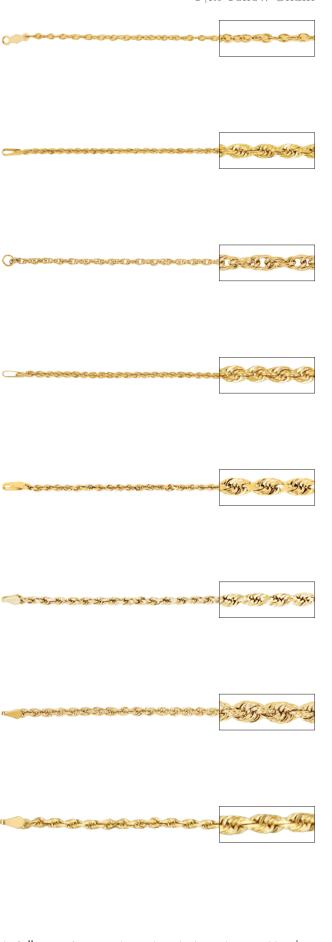

Chain

ROLO – 14kt White CH226 Belcher Rolo Chain with Spring Ring, 1.5mm 7" \$105 **20"** \$215 **24"** \$245 \$179 16" 18" \$195 Also sold by the inch. See page 66. CH439 Solid Rolo Chain with Spring Ring, 1.5mm 16" \$405 18" \$449 **20"** \$495 Also sold by the inch. See page 66. CH432 Rolo Chain with Spring Ring, 2mm **20"** \$1,149 \$879 **18"** \$915 **24"** \$1,335 Also sold by the inch. See page 66. ROPE – 14kt White -----CH19 Rope Chain with Spring Ring, .75mm \$65 **20"** \$115 \$99 16" **24"** \$129 18" \$105 Also sold by the inch. See page 66. CH468 Rope Chain with Spring Ring, .75mm 14" \$69 20" \$95 16" \$75 **24"** \$115 18" \$85 -000-CH467 Rope Chain with Lobster Clasp, .75mm \$109 **20"** \$125 16" \$119 **24"** \$145 18" Check Concernence CH12 Rope Chain with Spring Ring, 1mm \$95 20" \$185 \$159 24" \$215 16" 18" \$175 Also sold by the inch. See page 67. CH470 Rope Chain with Spring Ring, 1mm 20" \$189

16"

18"

\$155

\$175 **24"** \$219