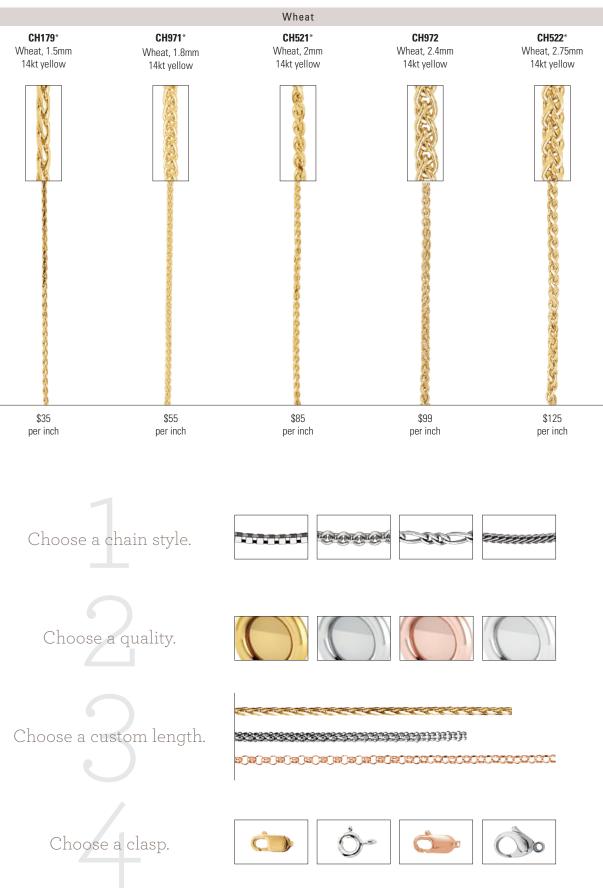

Pair one of our many clasp options with your custom lengths. Check out Findings 2012-2014 for our full selection.



()

14kt yellow, \$15



SR5.5 14kt yellow, \$15

C

SR6

14kt yellow, \$15

000



Anchor Bead CH484 CH485 CH486 CH136 CH227\* CH119 CH437 Anchor, 2.25mm Anchor, 3.5mm Anchor, 4.5mm Bead, 1mm Bead, 1mm Bead, 1.5mm Bead, 2mm 14kt yellow 3-3-3-3-8-8 000000 000 \$35 \$85 \$115 \$15 \$15 \$25 \$45 per inch per inch per inch per inch per inch per inch per inch



## – Custom Lengths – 14kt Yellow

Suggested retail prices based on \$1,400 gold, \$1,600 platinum and \$25 silver. Visit stuller.com for our complete product selections and current pricing. | 71

#### Custom Lengths – 14kt Yellow –









## – Custom Lengths – 14kt Yellow

### Custom Lengths – 14kt Yellow –









## -Custom Lengths - 14kt Yellow









## - Custom Lengths – 14kt Rose/18kt White/18kt Yellow/Platinum

## Custom Lengths - Sterling-

|                         |                                       | ¢                                     | <b>)</b>                               | $\sim$                                  |
|-------------------------|---------------------------------------|---------------------------------------|----------------------------------------|-----------------------------------------|
| Pick a Clasp            | <b>23276LR</b><br>sterling, \$5       | <b>27(</b><br>sterling                |                                        | <b>277</b><br>sterling, \$5             |
| Pair one of             |                                       |