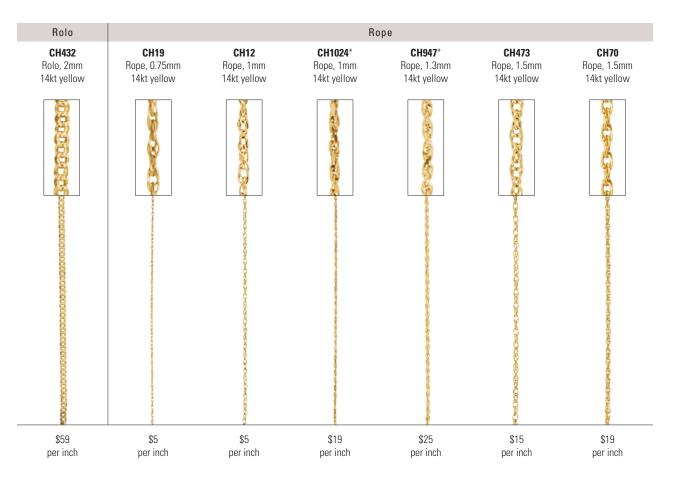

Chain

ROLO – 14kt White CH226 Belcher Rolo Chain with Spring Ring, 1.5mm 7" \$105 **20"** \$215 **24"** \$245 \$179 16" 18" \$195 Also sold by the inch. See page 66. CH439 Solid Rolo Chain with Spring Ring, 1.5mm 16" \$405 18" \$449 **20"** \$495 Also sold by the inch. See page 66. CH432 Rolo Chain with Spring Ring, 2mm **20"** \$1,149 \$879 **18"** \$915 **24"** \$1,335 Also sold by the inch. See page 66. ROPE – 14kt White -----CH19 Rope Chain with Spring Ring, .75mm \$65 **20"** \$115 \$99 16" **24"** \$129 18" \$105 Also sold by the inch. See page 66. CH468 Rope Chain with Spring Ring, .75mm 14" \$69 20" \$95 16" \$75 **24"** \$115 18" \$85 -000-CH467 Rope Chain with Lobster Clasp, .75mm \$109 **20"** \$125 16" \$119 **24"** \$145 18" Check Concernence CH12 Rope Chain with Spring Ring, 1mm \$95 20" \$185 \$159 24" \$215 16" 18" \$175 Also sold by the inch. See page 67. CH470 Rope Chain with Spring Ring, 1mm 20" \$189

16"

18"

\$155

\$175 **24"** \$219