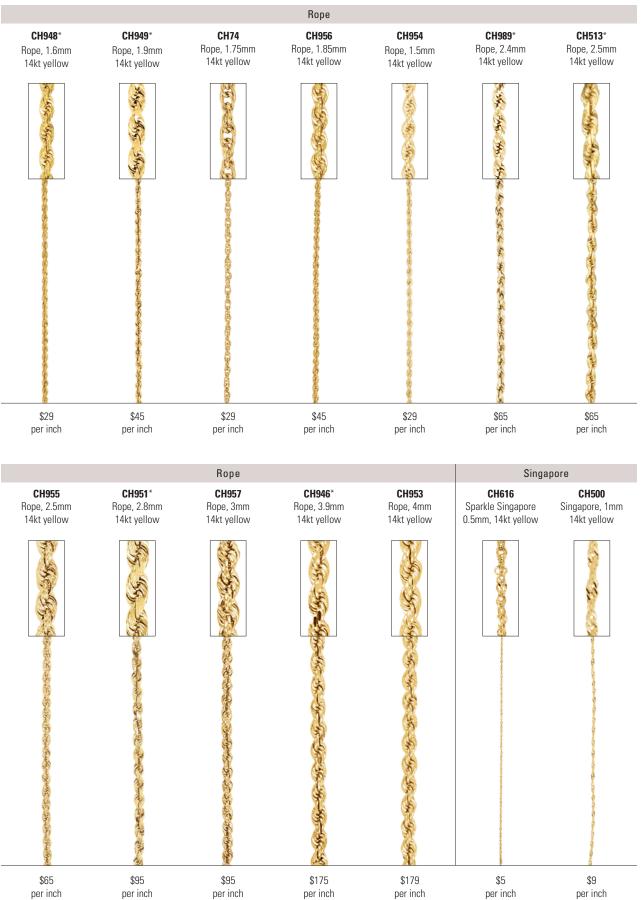

Chain

ROLO – 14kt White CH226 Belcher Rolo Chain with Spring Ring, 1.5mm 7" \$105 **20"** \$215 **24"** \$245 \$179 16" 18" \$195 Also sold by the inch. See page 66. CH439 Solid Rolo Chain with Spring Ring, 1.5mm 16" \$405 18" \$449 **20"** \$495 Also sold by the inch. See page 66. CH432 Rolo Chain with Spring Ring, 2mm **20"** \$1,149 \$879 **18"** \$915 **24"** \$1,335 Also sold by the inch. See page 66. ROPE – 14kt White -----CH19 Rope Chain with Spring Ring, .75mm \$65 **20"** \$115 \$99 16" **24"** \$129 18" \$105 Also sold by the inch. See page 66. CH468 Rope Chain with Spring Ring, .75mm 14" \$69 20" \$95 16" \$75 **24"** \$115 18" \$85 -000-CH467 Rope Chain with Lobster Clasp, .75mm \$109 **20"** \$125 16" \$119 **24"** \$145 18" Check Concernence CH12 Rope Chain with Spring Ring, 1mm \$95 20" \$185 \$159 24" \$215 16" 18" \$175 Also sold by the inch. See page 67. CH470 Rope Chain with Spring Ring, 1mm 20" \$189

16"

18"

\$155

\$175 **24"** \$219