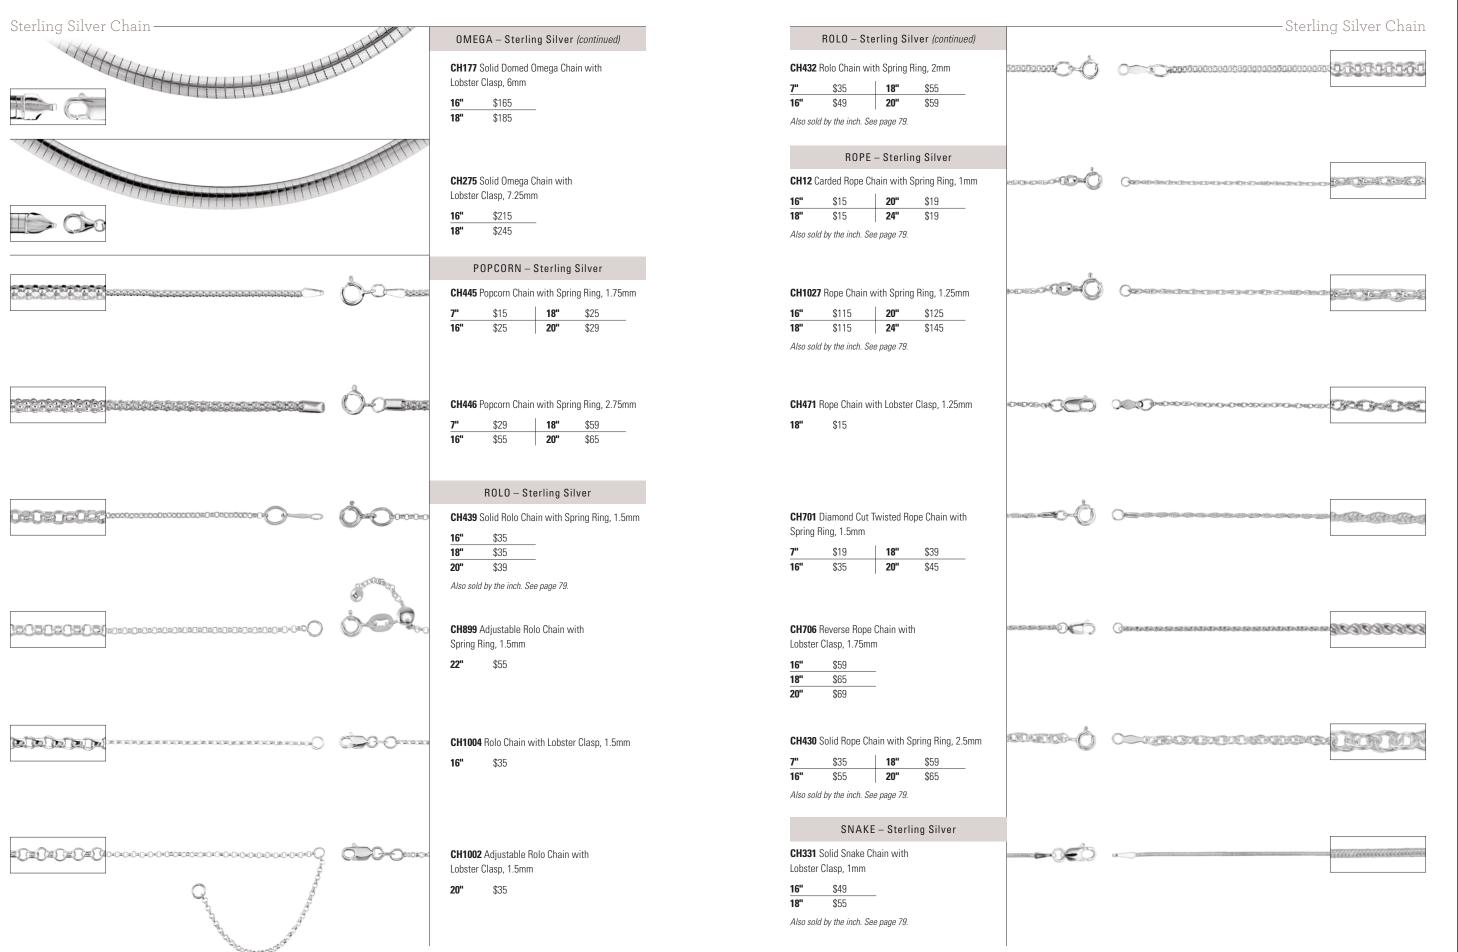

Chain

ROLO – 14kt White CH226 Belcher Rolo Chain with Spring Ring, 1.5mm 7" \$105 **20"** \$215 **24"** \$245 \$179 16" 18" \$195 Also sold by the inch. See page 66. CH439 Solid Rolo Chain with Spring Ring, 1.5mm 16" \$405 18" \$449 **20"** \$495 Also sold by the inch. See page 66. CH432 Rolo Chain with Spring Ring, 2mm **20"** \$1,149 \$879 **18"** \$915 **24"** \$1,335 Also sold by the inch. See page 66. ROPE – 14kt White -----CH19 Rope Chain with Spring Ring, .75mm \$65 **20"** \$115 \$99 16" **24"** \$129 18" \$105 Also sold by the inch. See page 66. CH468 Rope Chain with Spring Ring, .75mm 14" \$69 20" \$95 16" \$75 **24"** \$115 18" \$85 -000-CH467 Rope Chain with Lobster Clasp, .75mm \$109 **20"** \$125 16" \$119 **24"** \$145 18" Check Concernence CH12 Rope Chain with Spring Ring, 1mm \$95 20" \$185 \$159 24" \$215 16" 18" \$175 Also sold by the inch. See page 67. CH470 Rope Chain with Spring Ring, 1mm 20" \$189

16"

18"

\$155

\$175 **24"** \$219