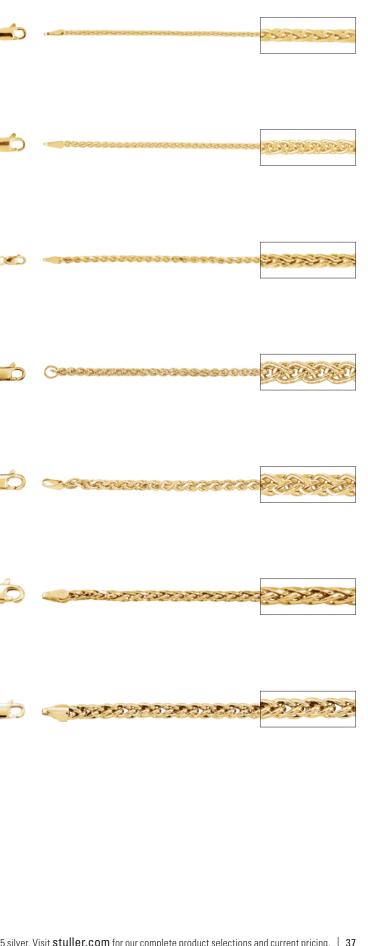

w           20"           24"           with Lobst       | \$2,455<br>ain with<br>\$2,345<br>\$3,075<br>vith<br>\$799<br>\$945<br>eer Clasp, 3.25 |
| 16"<br>18"<br>Also s<br>CH52<br>Lobst<br>7"<br>16"<br>Also s<br>CH10<br>Lobst<br>16"<br>18"               | \$1,605<br>\$1,795<br>sold by the inch. S<br>22 Diamond Cut<br>er Clasp, 2.75m<br>\$955<br>\$2,095<br>sold by the inch. S<br>022 Hollow Wha<br>er Clasp, 3mm<br>\$645<br>\$715          | 24"           iee page 75.           Wheat Chaim           18"           24"           ee page 75.           set Chain w           20"           24"                             | \$2,455<br>ain with<br>\$2,345<br>\$3,075<br>vith<br>\$799<br>\$945                    |

\$905

24"

18"

\$695

Also sold by the inch. See page 75.

#### —14kt Yellow Chain





## Your Links to Profit

Chain sales are more important than ever. Every pendant you sell needs at least one — it completes the gift and the sale. Sell them in multiples or integrate them into a custom designed necklace. We have chain in a variety of lengths, styles, and metal qualities. Should you need a custom length, we have chain by the inch. Explore our new simplified quick shop at **Stuller.com/ChainBasics**.



Chain

A. CH944 | B. CH132 | C. CH164 | D. CH125 | E. CH123 | F. CH179 | G. CH176 H. CH132 | J. CH466 | K. CH204 | L. CH176 | M. CH125 | N. CH445



| 14kt Rose Chain