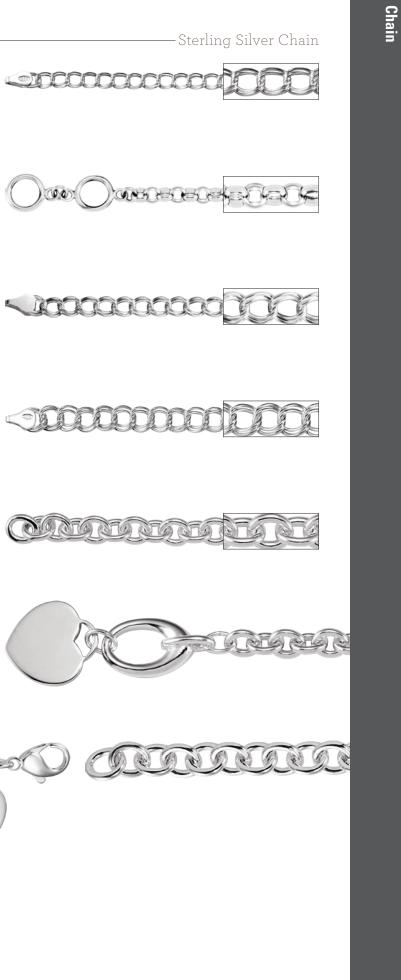

|                                                                                           | CABLE -                                                                                                                                  | 14kt Whit                                                                                                     | e (continued)                                              |      |            |    |
|-------------------------------------------------------------------------------------------|------------------------------------------------------------------------------------------------------------------------------------------|---------------------------------------------------------------------------------------------------------------|------------------------------------------------------------|------|------------|----|
|                                                                                           | Diamond Cut<br>Clasp, 2mm                                                                                                                | Cable Chain                                                                                                   | with                                                       | 5    |            |    |
| 7"                                                                                        | \$379                                                                                                                                    | 20"                                                                                                           | \$865                                                      |      |            |    |
| 16"                                                                                       | \$705                                                                                                                                    | 24"                                                                                                           | \$1,015                                                    |      |            |    |
| 18"                                                                                       | \$789                                                                                                                                    |                                                                                                               |                                                            |      |            |    |
| 1                                                                                         | CHARM BR                                                                                                                                 | ACELETS                                                                                                       | – 14kt Whit                                                | е    |            | ß  |
|                                                                                           | Solid Link Cha<br>Clasp, 3.75m                                                                                                           |                                                                                                               | with                                                       |      |            | XO |
| 7"                                                                                        | \$475                                                                                                                                    |                                                                                                               |                                                            |      |            |    |
| See pag                                                                                   | e 410 for full ch                                                                                                                        | arm bracelet s                                                                                                | election.                                                  |      |            |    |
|                                                                                           | Solid Link Cha<br>Clasp, 4mm                                                                                                             | arm Bracelet                                                                                                  | with                                                       |      |            |    |
| 7"                                                                                        | \$525                                                                                                                                    |                                                                                                               |                                                            |      |            |    |
|                                                                                           | e 410 for full ch                                                                                                                        | arm bracelet s                                                                                                | election.                                                  |      |            |    |
|                                                                                           |                                                                                                                                          |                                                                                                               |                                                            |      |            | æ  |
|                                                                                           | Solid Link Cha<br>Clasp, 4.5mm                                                                                                           |                                                                                                               | with                                                       |      | m 🛓 .      | Ŋ  |
| 7"                                                                                        | \$1,199                                                                                                                                  |                                                                                                               |                                                            |      |            |    |
| See pag                                                                                   | e 410 for full ch                                                                                                                        | arm bracelet s                                                                                                | election.                                                  |      |            |    |
|                                                                                           | Solid Link Cha<br>Clasp, 5.5mm                                                                                                           |                                                                                                               | with                                                       |      | The second |    |
| I ohster                                                                                  |                                                                                                                                          |                                                                                                               |                                                            |      |            |    |
|                                                                                           |                                                                                                                                          |                                                                                                               |                                                            |      |            |    |
| 7"                                                                                        | \$1,685                                                                                                                                  |                                                                                                               | election                                                   |      |            |    |
| 7"                                                                                        |                                                                                                                                          |                                                                                                               | election.                                                  |      |            |    |
| 7"<br>See page<br>CH113                                                                   | \$1,685                                                                                                                                  | arm bracelet s                                                                                                |                                                            |      | না         |    |
| <b>7"</b><br>See page<br><b>CH113</b><br>Lobster                                          | \$1,685<br>e 410 for full ch<br>Solid Link Cha                                                                                           | arm bracelet s                                                                                                |                                                            |      |            |    |
| <b>7"</b><br><i>See pag</i><br><b>CH113</b><br>Lobster<br><b>7</b> "                      | \$1,685<br>e 410 for full ch<br>Solid Link Cha<br>Clasp, 7mm                                                                             | <i>arm bracelet s</i><br>arm Bracelet                                                                         | with                                                       |      | -1         |    |
| 7"<br>See pag<br>CH113<br>Lobster<br>7"                                                   | \$1,685<br>e 410 for full ch<br>Solid Link Cha<br>Clasp, 7mm<br>\$2,585<br>e 410 for full ch                                             | <i>arm bracelet s</i><br>arm Bracelet                                                                         | with<br>election.                                          |      | না         |    |
| 7"<br>See pagi<br>CH113<br>Lobster<br>7"<br>See pagi                                      | \$1,685<br>e 410 for full ch<br>Solid Link Cha<br>Clasp, 7mm<br>\$2,585<br>e 410 for full ch                                             | arm bracelet s<br>arm Bracelet<br>arm bracelet s<br>RB – 14kt V                                               | with<br>election.<br>Vhite                                 |      | না         |    |
| 7"<br>See pag.<br>CH113<br>Lobster<br>7"<br>See pag.<br>CH11 S<br>16"                     | \$1,685<br>e 410 for full ch<br>Clasp, 7mm<br>\$2,585<br>e 410 for full ch<br>CUF<br>colid Curb Cha<br>\$85                              | arm bracelet s<br>arm Bracelet<br>arm bracelet s<br>RB – 14kt V<br>in with Sprin<br><b>20''</b>               | with<br>election.<br>Vhite<br>ug Ring, 1mm<br>\$95         |      | 1          |    |
| 7"<br>See pag<br>CH113<br>Lobster<br>7"<br>See pag<br>CH11 S<br><u>16"</u><br>18"         | \$1,685<br>e 410 for full ch<br>Clasp, 7mm<br>\$2,585<br>e 410 for full ch<br>CUF<br>colid Curb Cha<br>\$85<br>\$89                      | arm bracelet s<br>arm Bracelet s<br>arm bracelet s<br>RB – 14kt V<br>in with Sprin<br>20"<br>24"              | with<br>election.<br>Vhite<br>g Ring, 1mm                  |      |            |    |
| 7"<br>See pag<br>CH113<br>Lobster<br>7"<br>See pag<br>CH11 S<br><u>16"</u><br>18"         | \$1,685<br>e 410 for full ch<br>Clasp, 7mm<br>\$2,585<br>e 410 for full ch<br>CUF<br>colid Curb Cha<br>\$85                              | arm bracelet s<br>arm Bracelet s<br>arm bracelet s<br>RB – 14kt V<br>in with Sprin<br>20"<br>24"              | with<br>election.<br>Vhite<br>ug Ring, 1mm<br>\$95         |      |            |    |
| 7"<br>See page<br>CH113<br>Lobster<br>7"<br>See page<br>CH11 S<br>16"<br>18"<br>Also sole | \$1,685<br>e 410 for full ch<br>Clasp, 7mm<br>\$2,585<br>e 410 for full ch<br>CUF<br>colid Curb Cha<br>\$85<br>\$89<br>d by the inch. So | arm bracelet s<br>arm Bracelet<br>arm bracelet s<br>RB – 14kt V<br>in with Sprin<br>20"<br>24"<br>ee page 66. | with<br>election.<br>Vhite<br>ug Ring, 1mm<br>\$95         | Im   |            |    |
| 7"<br>See page<br>CH113<br>Lobster<br>7"<br>See page<br>CH11 S<br>16"<br>18"<br>Also sole | \$1,685<br>e 410 for full ch<br>Clasp, 7mm<br>\$2,585<br>e 410 for full ch<br>CUF<br>colid Curb Cha<br>\$85<br>\$89<br>d by the inch. So | arm bracelet s<br>arm Bracelet<br>arm bracelet s<br>RB – 14kt V<br>in with Sprin<br>20"<br>24"<br>ee page 66. | with<br>election.<br>Vhite<br>g Ring, 1mm<br>\$95<br>\$105 | ım s |            |    |