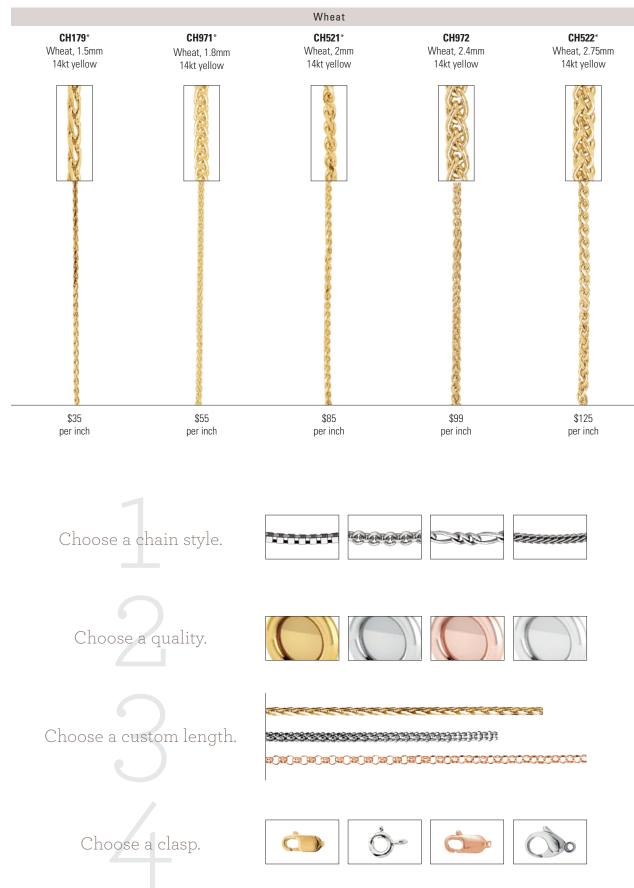

Chain

ROLO – 14kt White CH226 Belcher Rolo Chain with Spring Ring, 1.5mm 7" \$105 **20"** \$215 **24"** \$245 \$179 16" 18" \$195 Also sold by the inch. See page 66. CH439 Solid Rolo Chain with Spring Ring, 1.5mm 16" \$405 18" \$449 **20"** \$495 Also sold by the inch. See page 66. CH432 Rolo Chain with Spring Ring, 2mm **20"** \$1,149 \$879 **18"** \$915 **24"** \$1,335 Also sold by the inch. See page 66. ROPE – 14kt White -----CH19 Rope Chain with Spring Ring, .75mm \$65 **20"** \$115 \$99 16" **24"** \$129 18" \$105 Also sold by the inch. See page 66. CH468 Rope Chain with Spring Ring, .75mm 14" \$69 20" \$95 16" \$75 **24"** \$115 18" \$85 -000-CH467 Rope Chain with Lobster Clasp, .75mm \$109 **20"** \$125 16" \$119 **24"** \$145 18" Check Concernence CH12 Rope Chain with Spring Ring, 1mm \$95 20" \$185 \$159 24" \$215 16" 18" \$175 Also sold by the inch. See page 67. CH470 Rope Chain with Spring Ring, 1mm 20" \$189

16"

18"

\$155

\$175 **24"** \$219