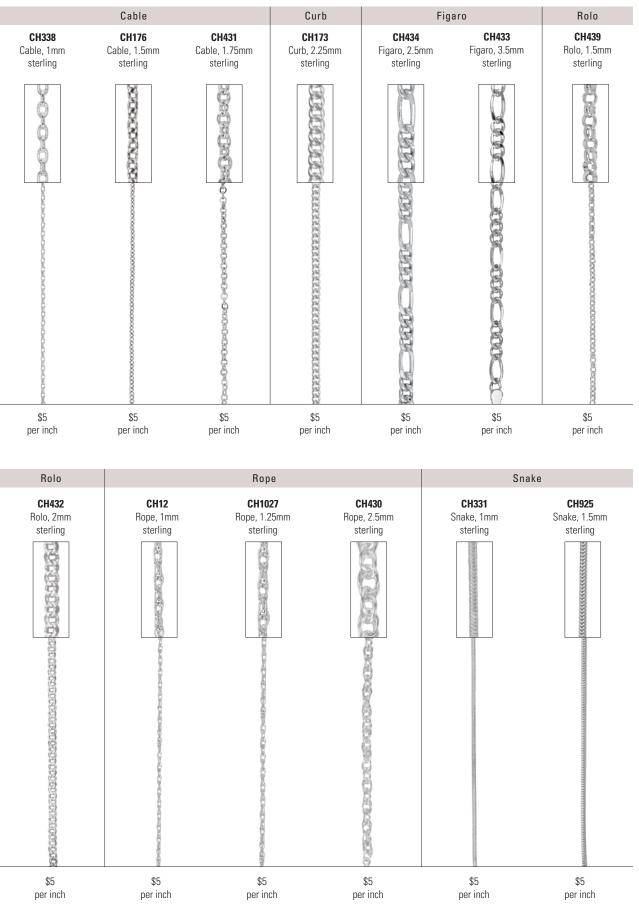

br>sterling, \$5             |
| Check out               |                                       |                                       |                                        |                                         |
| Findings 2012-2014      |                                       |                                       |                                        |                                         |
| for our full selection. | Ċ                                     |                                       | Ċ                                      | Ó-                                      |
|                         | <b>276</b><br>yellow gold-filled, \$5 | <b>277</b><br>yellow gold-filled, \$9 | <b>278</b><br>yellow gold-filled, \$15 | <b>SR5.5</b><br>yellow gold-filled, \$5 |







## - Custom Lengths - Sterling

## Custom Lengths - Sterling and Yellow Gold-Filled-







Chain Quick Shop

Visit Stuller.com/ChainBasics.

|                | we and/er dawn (Mainbasics/