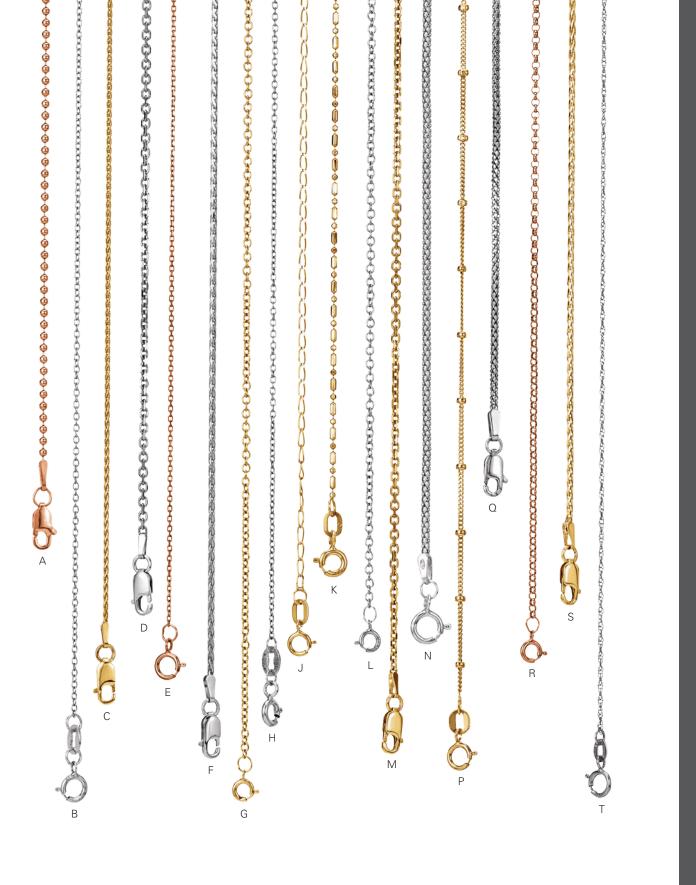

<br>\$715          | 24"           iee page 75.           Wheat Chaim           18"           24"           ee page 75.           set Chain w           20"           24"                             | \$2,455<br>ain with<br>\$2,345<br>\$3,075<br>vith<br>\$799<br>\$945                    |

\$905

24"

18"

\$695

Also sold by the inch. See page 75.

#### —14kt Yellow Chain





## Your Links to Profit

Chain sales are more important than ever. Every pendant you sell needs at least one — it completes the gift and the sale. Sell them in multiples or integrate them into a custom designed necklace. We have chain in a variety of lengths, styles, and metal qualities. Should you need a custom length, we have chain by the inch. Explore our new simplified quick shop at **Stuller.com/ChainBasics**.



Chain

A. CH944 | B. CH132 | C. CH164 | D. CH125 | E. CH123 | F. CH179 | G. CH176 H. CH132 | J. CH466 | K. CH204 | L. CH176 | M. CH125 | N. CH445



| 14kt Rose Chain