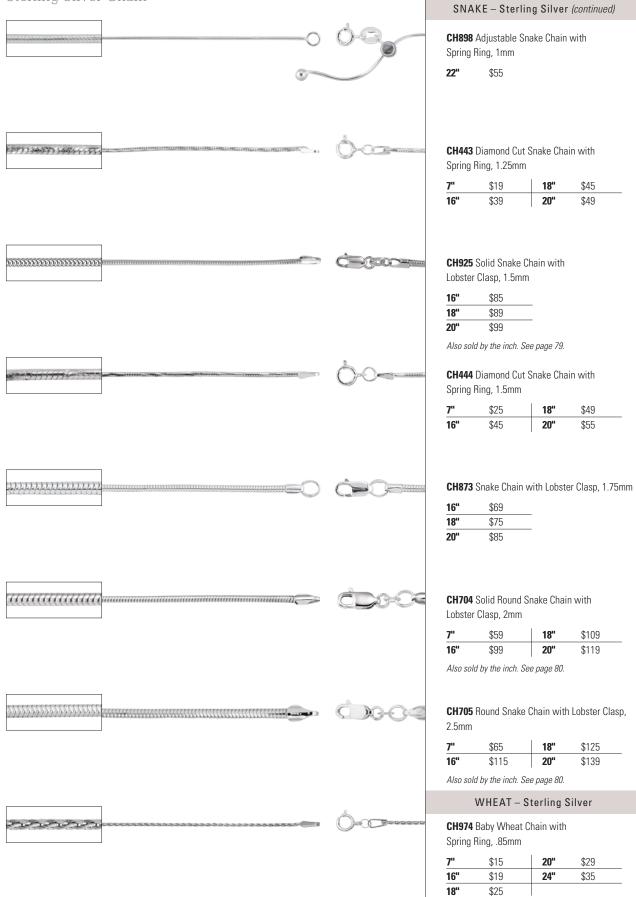

Chain

ROLO – 14kt White CH226 Belcher Rolo Chain with Spring Ring, 1.5mm 7" \$105 **20"** \$215 **24"** \$245 \$179 16" 18" \$195 Also sold by the inch. See page 66. CH439 Solid Rolo Chain with Spring Ring, 1.5mm 16" \$405 18" \$449 **20"** \$495 Also sold by the inch. See page 66. CH432 Rolo Chain with Spring Ring, 2mm **20"** \$1,149 \$879 **18"** \$915 **24"** \$1,335 Also sold by the inch. See page 66. ROPE – 14kt White -----CH19 Rope Chain with Spring Ring, .75mm \$65 **20"** \$115 \$99 16" **24"** \$129 18" \$105 Also sold by the inch. See page 66. CH468 Rope Chain with Spring Ring, .75mm 14" \$69 20" \$95 16" \$75 **24"** \$115 18" \$85 -000-CH467 Rope Chain with Lobster Clasp, .75mm \$109 **20"** \$125 16" \$119 **24"** \$145 18" Check Concernence CH12 Rope Chain with Spring Ring, 1mm \$95 20" \$185 \$159 24" \$215 16" 18" \$175 Also sold by the inch. See page 67. CH470 Rope Chain with Spring Ring, 1mm 20" \$189

16"

18"

\$155

\$175 **24"** \$219