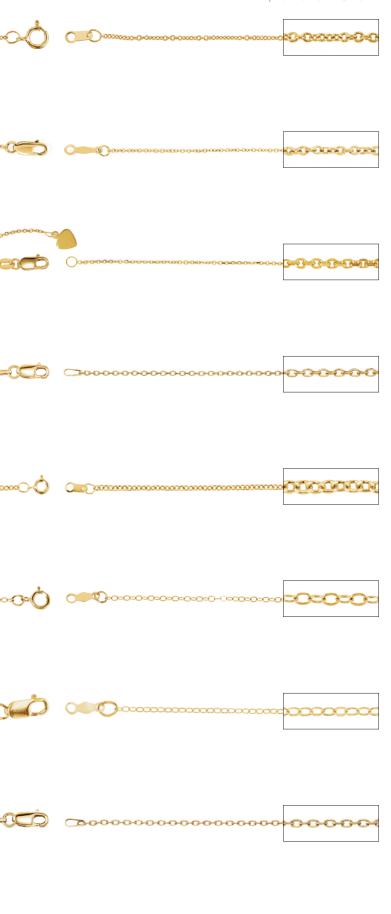

COP O

| 18"         \$289           20"         \$315           CH982 Adjustable Cable Chain with<br>Lobster Clasp, 1mm         1           22"         \$379           CH1020 Diamond Cut Cable Chain with<br>Lobster Clasp, 1.4mm         1           16"         \$399         20"         \$479           18"         \$439         24"         \$545           Also sold by the inch. See page 66.         1         1           CH466 Cable Chain with Spring Ring, 1.5mm         16"         \$125         20"         \$155           18"         \$145         24"         \$189         1         1         1           16"         \$125         20"         \$155         1         1         1         1           18"         \$145         24"         \$189         1         1         1         1         1         1         1         1         1         1         1         1         1         1         1         1         1         1         1         1         1         1         1         1         1         1         1         1         1         1         1         1         1         1         1         1         1         1 |                                                 | ABLE – 14k                                        |            | ,               |
|-----------------------------------------------------------------------------------------------------------------------------------------------------------------------------------------------------------------------------------------------------------------------------------------------------------------------------------------------------------------------------------------------------------------------------------------------------------------------------------------------------------------------------------------------------------------------------------------------------------------------------------------------------------------------------------------------------------------------------------------------------------------------------------------------------------------------------------------------------------------------------------------------------------------------------------------------------------------------------------------------------------------------------------------------------------------------------------------------------------------------------------------------------------------|-------------------------------------------------|---------------------------------------------------|------------|-----------------|
| 18"       \$289         20"       \$315         CH982 Adjustable Cable Chain with<br>Lobster Clasp, 1mm         22"       \$379         CH1020 Diamond Cut Cable Chain with<br>Lobster Clasp, 1.4mm         16"       \$399       20"       \$479         18"       \$439       24"       \$545         Also sold by the inch. See page 66.         CH466 Cable Chain with Spring Ring, 1.5mm         16"       \$125       20"       \$155         18"       \$145       24"       \$189         CH465 Cable Chain with Spring Ring, 1.5mm         16"       \$159       20"       \$185         18"       \$175       24"       \$219         CH465 Cable Chain with Lobster Clasp, 1.5mm         16"       \$159       20"       \$185         18"       \$175       24"       \$219         CH176 Solid Cable Chain with Spring Ring, 1.5m         16"       \$355       \$379       \$405         Also sold by the inch. See page 66.       \$405       \$405                                                                                                                                                                                              |                                                 |                                                   | Chain with |                 |
| 20"       \$315         CH982 Adjustable Cable Chain with<br>Lobster Clasp, 1mm         22"       \$379         CH1020 Diamond Cut Cable Chain with<br>Lobster Clasp, 1.4mm         16"       \$399       20"       \$479         18"       \$439       24"       \$545         Also sold by the inch. See page 66.         CH466 Cable Chain with Spring Ring, 1.5mm         16"       \$125       20"       \$155         18"       \$145       24"       \$189         CH465 Cable Chain with Lobster Clasp, 1.5mm         16"       \$159       20"       \$185         18"       \$175       24"       \$219         CH465 Solid Cable Chain with Lobster Clasp, 1.5mm         16"       \$159       20"       \$185         18"       \$175       24"       \$219         CH176 Solid Cable Chain with Spring Ring, 1.5m         16"       \$355       \$379       \$20"       \$405         20"       \$405       \$405       \$405       \$405         Also sold by the inch. See page 66.                                                                                                                                                              | 16"                                             |                                                   |            |                 |
| CH982 Adjustable Cable Chain with<br>Lobster Clasp, 1mm         22"       \$379         CH1020 Diamond Cut Cable Chain with<br>Lobster Clasp, 1.4mm         16"       \$399       20"       \$479         18"       \$439       24"       \$545         Also sold by the inch. See page 66.         CH466 Cable Chain with Spring Ring, 1.5mm         16"       \$125       20"       \$155         18"       \$145       24"       \$189         CH465 Cable Chain with Lobster Clasp, 1.5mm         16"       \$159       20"       \$185         18"       \$175       24"       \$219         CH465 Solid Cable Chain with Lobster Clasp, 1.5mm         16"       \$159       20"       \$185         18"       \$175       24"       \$219         CH176 Solid Cable Chain with Spring Ring, 1.5m         16"       \$355       \$379       \$20"       \$405         Also sold by the inch. See page 66.                                                                                                                                                                                                                                                  |                                                 |                                                   | _          |                 |
| Lobster Clasp, 1mm         22"       \$379         CH1020 Diamond Cut Cable Chain with<br>Lobster Clasp, 1.4mm         16"       \$399       20"       \$479         18"       \$439       24"       \$545         Also sold by the inch. See page 66.         CH466 Cable Chain with Spring Ring, 1.5mm         16"       \$125       20"       \$155         18"       \$145       24"       \$189         CH465 Cable Chain with Lobster Clasp, 1.5mm         16"       \$159       20"       \$185         18"       \$175       24"       \$219         CH176 Solid Cable Chain with Spring Ring, 1.5m         16"       \$355       \$379         20"       \$405       \$405         Also sold by the inch. See page 66.                                                                                                                                                                                                                                                                                                                                                                                                                                 | 20"                                             | \$315                                             |            |                 |
| CH1020 Diamond Cut Cable Chain with<br>Lobster Clasp, 1.4mm         16"       \$399       20"       \$479         18"       \$439       24"       \$545         Also sold by the inch. See page 66.         CH466 Cable Chain with Spring Ring, 1.5mm         16"       \$125       20"       \$155         18"       \$145       24"       \$189         CH466 Cable Chain with Spring Ring, 1.5mm         16"       \$125       20"       \$185         18"       \$145       24"       \$189         CH465 Cable Chain with Lobster Clasp, 1.5mm         16"       \$159       20"       \$185         18"       \$175       24"       \$219         CH176 Solid Cable Chain with Spring Ring, 1.5m         16"       \$355       \$379         20"       \$405       \$405         Also sold by the inch. See page 66.                                                                                                                                                                                                                                                                                                                                      |                                                 |                                                   | able Chain | with            |
| Lobster Clasp, 1.4mm         16"       \$399       20"       \$479         18"       \$439       24"       \$545         Also sold by the inch. See page 66.       CH466 Cable Chain with Spring Ring, 1.5mm         16"       \$125       20"       \$155         18"       \$145       24"       \$189         CH465 Cable Chain with Spring Ring, 1.5mm         16"       \$159       20"       \$185         18"       \$175       24"       \$219         CH176 Solid Cable Chain with Spring Ring, 1.5m         16"       \$355         18"       \$379         20"       \$405         Also sold by the inch. See page 66.                                                                                                                                                                                                                                                                                                                                                                                                                                                                                                                               | 22"                                             | \$379                                             |            |                 |
| 18"       \$439       24"       \$545         Also sold by the inch. See page 66.         CH466 Cable Chain with Spring Ring, 1.5mm         16"       \$125       20"       \$155         18"       \$145       24"       \$189         CH465 Cable Chain with Spring Ring, 1.5mm         16"       \$159       20"       \$185         18"       \$175       24"       \$219         CH465 Cable Chain with Lobster Clasp, 1.5mm         16"       \$159       20"       \$185         18"       \$175       24"       \$219         CH176 Solid Cable Chain with Spring Ring, 1.5m         16"       \$355       \$379         20"       \$405       \$405         Also sold by the inch. See page 66.                                                                                                                                                                                                                                                                                                                                                                                                                                                        |                                                 |                                                   |            | ain with        |
| 18"       \$439       24"       \$545         Also sold by the inch. See page 66.         CH466 Cable Chain with Spring Ring, 1.5mm         16"       \$125       20"       \$155         18"       \$145       24"       \$189         CH466 Cable Chain with Spring Ring, 1.5mm         16"       \$125       20"       \$185         18"       \$1159       20"       \$185         18"       \$175       24"       \$219         CH176 Solid Cable Chain with Spring Ring, 1.5m         16"       \$355       \$379         20"       \$405       \$405         Also sold by the inch. See page 66.                                                                                                                                                                                                                                                                                                                                                                                                                                                                                                                                                         | 16"                                             | \$399                                             | 20"        | \$479           |
| Also sold by the inch. See page 66.         CH466 Cable Chain with Spring Ring, 1.5mm         16"       \$125       20"       \$155         18"       \$145       24"       \$189         CH465 Cable Chain with Lobster Clasp, 1.5mm         16"       \$159       20"       \$185         18"       \$175       24"       \$219         CH176 Solid Cable Chain with Spring Ring, 1.5m         16"       \$355         18"       \$379         20"       \$405         Also sold by the inch. See page 66.                                                                                                                                                                                                                                                                                                                                                                                                                                                                                                                                                                                                                                                    |                                                 |                                                   | 24"        |                 |
| CH465 Cable Chain with Lobster Clasp, 1.5mm         16"       \$159       20"       \$185         18"       \$175       24"       \$219         CH176 Solid Cable Chain with Spring Ring, 1.5m         16"       \$355         18"       \$379         20"       \$405         Also sold by the inch. See page 66.                                                                                                                                                                                                                                                                                                                                                                                                                                                                                                                                                                                                                                                                                                                                                                                                                                              | 16"                                             | \$125                                             | 20"        | \$155           |
| 16"       \$159       20"       \$185         18"       \$175       24"       \$219         CH176 Solid Cable Chain with Spring Ring, 1.5m         16"       \$355         18"       \$379         20"       \$405         Also sold by the inch. See page 66.                                                                                                                                                                                                                                                                                                                                                                                                                                                                                                                                                                                                                                                                                                                                                                                                                                                                                                  | 18"                                             | \$145                                             | 24"        | \$189           |
| Also sold by the inch. See page 66.                                                                                                                                                                                                                                                                                                                                                                                                                                                                                                                                                                                                                                                                                                                                                                                                                                                                                                                                                                                                                                                                                                                             | <u>16"</u><br>18"<br>CH176<br><u>16"</u><br>18" | \$159<br>\$175<br>Solid Cable (<br>\$355<br>\$379 | 20"<br>24" | \$185<br>\$219  |
|                                                                                                                                                                                                                                                                                                                                                                                                                                                                                                                                                                                                                                                                                                                                                                                                                                                                                                                                                                                                                                                                                                                                                                 | 20"                                             | \$405                                             |            |                 |
| CH1019 Cable Chain with Lobster Clasp, 1.5mm                                                                                                                                                                                                                                                                                                                                                                                                                                                                                                                                                                                                                                                                                                                                                                                                                                                                                                                                                                                                                                                                                                                    | Also so                                         |                                                   |            | er Clasp, 1.5mm |
|                                                                                                                                                                                                                                                                                                                                                                                                                                                                                                                                                                                                                                                                                                                                                                                                                                                                                                                                                                                                                                                                                                                                                                 | CH101                                           |                                                   | 20"        |                 |
|                                                                                                                                                                                                                                                                                                                                                                                                                                                                                                                                                                                                                                                                                                                                                                                                                                                                                                                                                                                                                                                                                                                                                                 |                                                 | \$579                                             |            | ψ/ 00           |
| Also sold by the inch. See page 66.                                                                                                                                                                                                                                                                                                                                                                                                                                                                                                                                                                                                                                                                                                                                                                                                                                                                                                                                                                                                                                                                                                                             | CH101<br><u>16"</u><br>18"                      |                                                   | 24"        | \$829           |

| CH125   | Diamond Cut  | Cable Chai | n with |
|---------|--------------|------------|--------|
| Lobster | Clasp, 1.75m | nm         |        |
| 7"      | \$299        | 20"        | \$695  |
| 16"     | \$560        | 2/1"       | ¢Q10   |

|                                                                                           | CABLE -                                                                                                                                  | 14kt Whit                                                                                                     | e (continued)                                              |      |            |    |
|-------------------------------------------------------------------------------------------|------------------------------------------------------------------------------------------------------------------------------------------|---------------------------------------------------------------------------------------------------------------|------------------------------------------------------------|------|------------|----|
|                                                                                           | Diamond Cut<br>Clasp, 2mm                                                                                                                | Cable Chain                                                                                                   | with                                                       | 5    |            |    |
| 7"                                                                                        | \$379                                                                                                                                    | 20"                                                                                                           | \$865                                                      |      |            |    |
| 16"                                                                                       | \$705                                                                                                                                    | 24"                                                                                                           | \$1,015                                                    |      |            |    |
| 18"                                                                                       | \$789                                                                                                                                    |                                                                                                               |                                                            |      |            |    |
| 1                                                                                         | CHARM BR                                                                                                                                 | ACELETS                                                                                                       | – 14kt Whit                                                | е    |            | ß  |
|                                                                                           | Solid Link Cha<br>Clasp, 3.75m                                                                                                           |                                                                                                               | with                                                       |      |            | XO |
| 7"                                                                                        | \$475                                                                                                                                    |                                                                                                               |                                                            |      |            |    |
| See pag                                                                                   | e 410 for full ch                                                                                                                        | arm bracelet s                                                                                                | election.                                                  |      |            |    |
|                                                                                           | Solid Link Cha<br>Clasp, 4mm                                                                                                             | arm Bracelet                                                                                                  | with                                                       |      |            |    |
| 7"                                                                                        | \$525                                                                                                                                    |                                                                                                               |                                                            |      |            |    |
|                                                                                           | e 410 for full ch                                                                                                                        | arm bracelet s                                                                                                | election.                                                  |      |            |    |
|                                                                                           |                                                                                                                                          |                                                                                                               |                                                            |      |            | æ  |
|                                                                                           | Solid Link Cha<br>Clasp, 4.5mm                                                                                                           |                                                                                                               | with                                                       |      | m 🛓 .      | Ŋ  |
| 7"                                                                                        | \$1,199                                                                                                                                  |                                                                                                               |                                                            |      |            |    |
| See pag                                                                                   | e 410 for full ch                                                                                                                        | arm bracelet s                                                                                                | election.                                                  |      |            |    |
|                                                                                           | Solid Link Cha<br>Clasp, 5.5mm                                                                                                           |                                                                                                               | with                                                       |      | The second |    |
| I ohster                                                                                  |                                                                                                                                          |                                                                                                               |                                                            |      |            |    |
|                                                                                           |                                                                                                                                          |                                                                                                               |                                                            |      |            |    |
| 7"                                                                                        | \$1,685                                                                                                                                  |                                                                                                               | election                                                   |      |            |    |
| 7"                                                                                        |                                                                                                                                          |                                                                                                               | election.                                                  |      |            |    |
| 7"<br>See page<br>CH113                                                                   | \$1,685                                                                                                                                  | arm bracelet s                                                                                                |                                                            |      | না         |    |
| <b>7"</b><br>See page<br><b>CH113</b><br>Lobster                                          | \$1,685<br>e 410 for full ch<br>Solid Link Cha                                                                                           | arm bracelet s                                                                                                |                                                            |      |            |    |
| <b>7"</b><br><i>See pag</i><br><b>CH113</b><br>Lobster<br><b>7</b> "                      | \$1,685<br>e 410 for full ch<br>Solid Link Cha<br>Clasp, 7mm                                                                             | <i>arm bracelet s</i><br>arm Bracelet                                                                         | with                                                       |      | -1         |    |
| 7"<br>See pag<br>CH113<br>Lobster<br>7"                                                   | \$1,685<br>e 410 for full ch<br>Solid Link Cha<br>Clasp, 7mm<br>\$2,585<br>e 410 for full ch                                             | <i>arm bracelet s</i><br>arm Bracelet                                                                         | with<br>election.                                          |      | না         |    |
| 7"<br>See pagi<br>CH113<br>Lobster<br>7"<br>See pagi                                      | \$1,685<br>e 410 for full ch<br>Solid Link Cha<br>Clasp, 7mm<br>\$2,585<br>e 410 for full ch                                             | arm bracelet s<br>arm Bracelet<br>arm bracelet s<br>RB – 14kt V                                               | with<br>election.<br>Vhite                                 |      | না         |    |
| 7"<br>See pag.<br>CH113<br>Lobster<br>7"<br>See pag.<br>CH11 S<br>16"                     | \$1,685<br>e 410 for full ch<br>Clasp, 7mm<br>\$2,585<br>e 410 for full ch<br>CUF<br>colid Curb Cha<br>\$85                              | arm bracelet s<br>arm Bracelet<br>arm bracelet s<br>RB – 14kt V<br>in with Sprin<br><b>20''</b>               | with<br>election.<br>Vhite<br>ug Ring, 1mm<br>\$95         |      | 1          |    |
| 7"<br>See pag<br>CH113<br>Lobster<br>7"<br>See pag<br>CH11 S<br><u>16"</u><br>18"         | \$1,685<br>e 410 for full ch<br>Clasp, 7mm<br>\$2,585<br>e 410 for full ch<br>CUF<br>colid Curb Cha<br>\$85<br>\$89                      | arm bracelet s<br>arm Bracelet s<br>arm bracelet s<br>RB – 14kt V<br>in with Sprin<br>20"<br>24"              | with<br>election.<br>Vhite<br>g Ring, 1mm                  |      |            |    |
| 7"<br>See pag<br>CH113<br>Lobster<br>7"<br>See pag<br>CH11 S<br><u>16"</u><br>18"         | \$1,685<br>e 410 for full ch<br>Clasp, 7mm<br>\$2,585<br>e 410 for full ch<br>CUF<br>colid Curb Cha<br>\$85                              | arm bracelet s<br>arm Bracelet s<br>arm bracelet s<br>RB – 14kt V<br>in with Sprin<br>20"<br>24"              | with<br>election.<br>Vhite<br>ug Ring, 1mm<br>\$95         |      |            |    |
| 7"<br>See page<br>CH113<br>Lobster<br>7"<br>See page<br>CH11 S<br>16"<br>18"<br>Also sole | \$1,685<br>e 410 for full ch<br>Clasp, 7mm<br>\$2,585<br>e 410 for full ch<br>CUF<br>colid Curb Cha<br>\$85<br>\$89<br>d by the inch. So | arm bracelet s<br>arm Bracelet<br>arm bracelet s<br>RB – 14kt V<br>in with Sprin<br>20"<br>24"<br>ee page 66. | with<br>election.<br>Vhite<br>ug Ring, 1mm<br>\$95         | Im   |            |    |
| 7"<br>See page<br>CH113<br>Lobster<br>7"<br>See page<br>CH11 S<br>16"<br>18"<br>Also sole | \$1,685<br>e 410 for full ch<br>Clasp, 7mm<br>\$2,585<br>e 410 for full ch<br>CUF<br>colid Curb Cha<br>\$85<br>\$89<br>d by the inch. So | arm bracelet s<br>arm Bracelet<br>arm bracelet s<br>RB – 14kt V<br>in with Sprin<br>20"<br>24"<br>ee page 66. | with<br>election.<br>Vhite<br>g Ring, 1mm<br>\$95<br>\$105 | ım s |            |    |