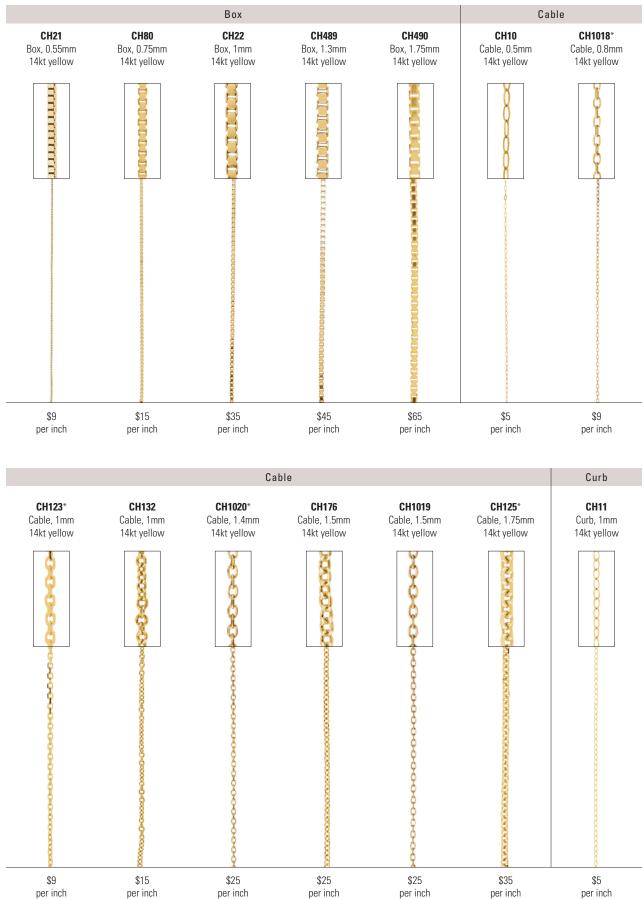

| 14kt White Chain                |                                                     |                              |                                      |              |                                | _ | _                                         |
|---------------------------------|-----------------------------------------------------|------------------------------|--------------------------------------|--------------|--------------------------------|---|-------------------------------------------|
|                                 |                                                     |                              | ANCHOR                               | – 14kt W     | /hite                          |   |                                           |
|                                 | Óc <del>~auxixixa</del>                             | CH484                        | Anchor Chair                         | n with Sprii | ng Ring, 2.25mm                |   | CH22                                      |
|                                 |                                                     | 7"                           | \$285                                | 20"          | \$689                          |   | 7"                                        |
|                                 |                                                     | 16"                          | \$559                                | 24"          | \$815                          |   | 16"                                       |
|                                 |                                                     | 18"                          | \$625                                |              |                                |   | 18"                                       |
|                                 |                                                     | Also solo                    | d by the inch. S                     | 'ee page 65. |                                | _ | Also s                                    |
|                                 |                                                     |                              | BEAD -                               | 14kt Wh      | ite                            |   |                                           |
| @@@@@@@                         | Ó-D                                                 | CH136                        | Solid Bead C                         | hain with S  | Spring Ring, 1mm               | _ | CH61                                      |
|                                 |                                                     | 7"                           | \$109                                | 20"          | \$259                          |   | 7"                                        |
|                                 |                                                     | 16"                          | \$215                                | 24"          | \$309                          |   | 16"                                       |
|                                 |                                                     | 18"                          | \$239                                |              |                                |   | 18"                                       |
| <u>30000</u> )                  | Ó Dooroo                                            | Spring I<br>7"<br>16"<br>18" | Ring, 1mm<br>\$125<br>\$225<br>\$249 | 20"<br>24"   | d Chain with<br>\$275<br>\$319 |   | CH48<br>7"<br>16"<br>18"<br><i>Also s</i> |
|                                 |                                                     | AISO SOI                     | d by the inch. S                     | ee page 65.  |                                |   |                                           |
| -O-O-O-O-Oannananananananananan | 0-0-000                                             | CH944                        | Bead Chain v                         | vith Lobste  | er Clasp, 1.5mm                |   | CH98                                      |
|                                 |                                                     | 16"                          | \$475                                |              |                                |   | Lobst                                     |
|                                 |                                                     | 18"<br>20"                   | \$525<br>\$559                       |              |                                |   | 22"                                       |
|                                 | 1                                                   |                              |                                      |              |                                |   |                                           |
|                                 |                                                     |                              |                                      | vith Lobste  | er Clasp, 2mm                  |   | CH10                                      |
|                                 |                                                     | 20"                          | \$915                                |              |                                |   | <u>16"</u>                                |
|                                 |                                                     | 24"                          | \$1,189                              |              |                                |   | 18"                                       |
|                                 |                                                     | Also solo                    | d by the inch. S                     |              |                                |   | Also s                                    |
|                                 | 4                                                   |                              | BOX –                                | 14kt Whi     | te                             |   |                                           |
|                                 | $\bigcirc$                                          | <b>CH21</b> S                | olid Box Cha                         | in with Spr  | ring Ring, .55mm               |   | CH10                                      |
|                                 |                                                     | 7"                           | \$95                                 | 20"          | \$185                          |   | Sprin                                     |
|                                 |                                                     | 16"                          | \$159                                | 24"          | \$215                          |   | <u>16"</u>                                |
|                                 |                                                     | 18"                          | \$175                                |              |                                |   | 18"                                       |
|                                 |                                                     | Also solo                    | d by the inch. S                     | ee page 65.  |                                |   | Also s                                    |
|                                 | 0-D <sup>220000000000000000000000000000000000</sup> | <b>CH80</b> S                | olid Box Cha                         | in with Spr  | ring Ring, .75mm               |   | CH12                                      |
|                                 |                                                     | 7"                           | \$145                                | 20"          | \$345                          |   | Sprin                                     |
|                                 |                                                     | 16"                          | \$285                                | 24"          | \$405                          |   | 7"                                        |
|                                 |                                                     | 18"                          | \$315                                |              |                                |   | 16"                                       |
|                                 |                                                     | Also solo                    | d by the inch. S                     | 'ee page 65. |                                |   | 18"                                       |
|                                 |                                                     |                              |                                      |              |                                |   | Also s                                    |
|                                 |                                                     | CH619                        | Solid Box Ch                         | ain with Lo  | bster Clasp, .75m              | m | CH13                                      |
|                                 |                                                     | 7"                           | \$155                                | 20"          | \$349                          |   | 16"                                       |
|                                 |                                                     | 16"                          | \$289                                | 24"          | \$409                          |   | 18"                                       |
|                                 |                                                     | 18"                          | \$319                                |              |                                |   | 20"                                       |
|                                 |                                                     |                              |                                      |              |                                |   | Also s                                    |

BOX – 14kt White (continued) **22** Solid Box Chain with Spring Ring, 1mm \$259 **20"** \$645 \$765 \$525 24" \$585 so sold by the inch. See page 65. **I618** Box Chain with Lobster Clasp, 1mm DEDEKS CARACTER CALLMANNE \$259 \$645 20" \$525 **24"** \$769 \$585 INDER BURGER 489 Solid Box Chain with Spring Ring, 1.3mm \$875 \$345 20" **24"** \$1,039 \$705 \$789 so sold by the inch. See page 65. 981 Adjustable Box Chain with b- RCD bster Clasp, 1mm \$519 CABLE – 14kt White o Ó co **10** Solid Cable Chain with Spring Ring, .5mm \$85 **20"** \$95 \$89 **24"** \$105 so sold by the inch. See page 66. **11018** Diamond Cut Cable Chain with ring Ring, .8mm \$175 20" \$205 24" \$189 \$235 so sold by the inch. See page 66. **1123** Diamond-Cut Cable Chain with -03ring Ring, 1mm \$229 \$105 20" \$189 24" \$265 \$205 so sold by the inch. See page 66. **1132** Solid Cable Chain with Spring Ring, 1mm \$245 \$255 \$289 Also sold by the inch. See page 66.

COP O

| 18"         \$289           20"         \$315           CH982 Adjustable Cable Chain with<br>Lobster Clasp, 1mm         1           22"         \$379           CH1020 Diamond Cut Cable Chain with<br>Lobster Clasp, 1.4mm         1           16"         \$399         20"         \$479           18"         \$439         24"         \$545           Also sold by the inch. See page 66.         1         1           CH466 Cable Chain with Spring Ring, 1.5mm         16"         \$125         20"         \$155           18"         \$145         24"         \$189         1         1         1           16"         \$125         20"         \$155         1         1         1         1           18"         \$145         24"         \$189         1         1         1         1         1         1         1         1         1         1         1         1         1         1         1         1         1         1         1         1         1         1         1         1         1         1         1         1         1         1         1         1         1         1         1         1         1         1 |                                                 | ABLE – 14k                                        |            | ,               |
|-----------------------------------------------------------------------------------------------------------------------------------------------------------------------------------------------------------------------------------------------------------------------------------------------------------------------------------------------------------------------------------------------------------------------------------------------------------------------------------------------------------------------------------------------------------------------------------------------------------------------------------------------------------------------------------------------------------------------------------------------------------------------------------------------------------------------------------------------------------------------------------------------------------------------------------------------------------------------------------------------------------------------------------------------------------------------------------------------------------------------------------------------------------------|-------------------------------------------------|---------------------------------------------------|------------|-----------------|
| 18"       \$289         20"       \$315         CH982 Adjustable Cable Chain with<br>Lobster Clasp, 1mm         22"       \$379         CH1020 Diamond Cut Cable Chain with<br>Lobster Clasp, 1.4mm         16"       \$399       20"       \$479         18"       \$439       24"       \$545         Also sold by the inch. See page 66.         CH466 Cable Chain with Spring Ring, 1.5mm         16"       \$125       20"       \$155         18"       \$145       24"       \$189         CH465 Cable Chain with Spring Ring, 1.5mm         16"       \$159       20"       \$185         18"       \$175       24"       \$219         CH465 Cable Chain with Lobster Clasp, 1.5mm         16"       \$159       20"       \$185         18"       \$175       24"       \$219         CH176 Solid Cable Chain with Spring Ring, 1.5m         16"       \$355       \$379       \$405         Also sold by the inch. See page 66.       \$405       \$405                                                                                                                                                                                              |                                                 |                                                   | Chain with |                 |
| 20"       \$315         CH982 Adjustable Cable Chain with<br>Lobster Clasp, 1mm         22"       \$379         CH1020 Diamond Cut Cable Chain with<br>Lobster Clasp, 1.4mm         16"       \$399       20"       \$479         18"       \$439       24"       \$545         Also sold by the inch. See page 66.         CH466 Cable Chain with Spring Ring, 1.5mm         16"       \$125       20"       \$155         18"       \$145       24"       \$189         CH465 Cable Chain with Lobster Clasp, 1.5mm         16"       \$159       20"       \$185         18"       \$175       24"       \$219         CH465 Solid Cable Chain with Lobster Clasp, 1.5mm         16"       \$159       20"       \$185         18"       \$175       24"       \$219         CH176 Solid Cable Chain with Spring Ring, 1.5m         16"       \$355       \$379       \$20"       \$405         20"       \$405       \$405       \$405       \$405         Also sold by the inch. See page 66.                                                                                                                                                              | 16"                                             |                                                   |            |                 |
| CH982 Adjustable Cable Chain with<br>Lobster Clasp, 1mm         22"       \$379         CH1020 Diamond Cut Cable Chain with<br>Lobster Clasp, 1.4mm         16"       \$399       20"       \$479         18"       \$439       24"       \$545         Also sold by the inch. See page 66.         CH466 Cable Chain with Spring Ring, 1.5mm         16"       \$125       20"       \$155         18"       \$145       24"       \$189         CH465 Cable Chain with Lobster Clasp, 1.5mm         16"       \$159       20"       \$185         18"       \$175       24"       \$219         CH465 Solid Cable Chain with Lobster Clasp, 1.5mm         16"       \$159       20"       \$185         18"       \$175       24"       \$219         CH176 Solid Cable Chain with Spring Ring, 1.5m         16"       \$355       \$379       \$20"       \$405         Also sold by the inch. See page 66.                                                                                                                                                                                                                                                  |                                                 |                                                   | _          |                 |
| Lobster Clasp, 1mm         22"       \$379         CH1020 Diamond Cut Cable Chain with<br>Lobster Clasp, 1.4mm         16"       \$399       20"       \$479         18"       \$439       24"       \$545         Also sold by the inch. See page 66.         CH466 Cable Chain with Spring Ring, 1.5mm         16"       \$125       20"       \$155         18"       \$145       24"       \$189         CH465 Cable Chain with Lobster Clasp, 1.5mm         16"       \$159       20"       \$185         18"       \$175       24"       \$219         CH176 Solid Cable Chain with Spring Ring, 1.5m         16"       \$355       \$379         20"       \$405       \$405         Also sold by the inch. See page 66.                                                                                                                                                                                                                                                                                                                                                                                                                                 | 20"                                             | \$315                                             |            |                 |
| CH1020 Diamond Cut Cable Chain with<br>Lobster Clasp, 1.4mm         16"       \$399       20"       \$479         18"       \$439       24"       \$545         Also sold by the inch. See page 66.         CH466 Cable Chain with Spring Ring, 1.5mm         16"       \$125       20"       \$155         18"       \$145       24"       \$189         CH466 Cable Chain with Spring Ring, 1.5mm         16"       \$125       20"       \$185         18"       \$145       24"       \$189         CH465 Cable Chain with Lobster Clasp, 1.5mm         16"       \$159       20"       \$185         18"       \$175       24"       \$219         CH176 Solid Cable Chain with Spring Ring, 1.5m         16"       \$355       \$379         20"       \$405       \$405         Also sold by the inch. See page 66.                                                                                                                                                                                                                                                                                                                                      |                                                 |                                                   | able Chain | with            |
| Lobster Clasp, 1.4mm         16"       \$399       20"       \$479         18"       \$439       24"       \$545         Also sold by the inch. See page 66.       CH466 Cable Chain with Spring Ring, 1.5mm         16"       \$125       20"       \$155         18"       \$145       24"       \$189         CH465 Cable Chain with Spring Ring, 1.5mm         16"       \$159       20"       \$185         18"       \$175       24"       \$219         CH176 Solid Cable Chain with Spring Ring, 1.5m         16"       \$355         18"       \$379         20"       \$405         Also sold by the inch. See page 66.                                                                                                                                                                                                                                                                                                                                                                                                                                                                                                                               | 22"                                             | \$379                                             |            |                 |
| 18"       \$439       24"       \$545         Also sold by the inch. See page 66.         CH466 Cable Chain with Spring Ring, 1.5mm         16"       \$125       20"       \$155         18"       \$145       24"       \$189         CH465 Cable Chain with Spring Ring, 1.5mm         16"       \$159       20"       \$185         18"       \$175       24"       \$219         CH465 Cable Chain with Lobster Clasp, 1.5mm         16"       \$159       20"       \$185         18"       \$175       24"       \$219         CH176 Solid Cable Chain with Spring Ring, 1.5m         16"       \$355       \$379         20"       \$405       \$405         Also sold by the inch. See page 66.                                                                                                                                                                                                                                                                                                                                                                                                                                                        |                                                 |                                                   |            | ain with        |
| 18"       \$439       24"       \$545         Also sold by the inch. See page 66.         CH466 Cable Chain with Spring Ring, 1.5mm         16"       \$125       20"       \$155         18"       \$145       24"       \$189         CH466 Cable Chain with Spring Ring, 1.5mm         16"       \$125       20"       \$185         18"       \$1159       20"       \$185         18"       \$175       24"       \$219         CH176 Solid Cable Chain with Spring Ring, 1.5m         16"       \$355       \$379         20"       \$405       \$405         Also sold by the inch. See page 66.                                                                                                                                                                                                                                                                                                                                                                                                                                                                                                                                                         | 16"                                             | \$399                                             | 20"        | \$479           |
| Also sold by the inch. See page 66.         CH466 Cable Chain with Spring Ring, 1.5mm         16"       \$125       20"       \$155         18"       \$145       24"       \$189         CH465 Cable Chain with Lobster Clasp, 1.5mm         16"       \$159       20"       \$185         18"       \$175       24"       \$219         CH176 Solid Cable Chain with Spring Ring, 1.5m         16"       \$355         18"       \$379         20"       \$405         Also sold by the inch. See page 66.                                                                                                                                                                                                                                                                                                                                                                                                                                                                                                                                                                                                                                                    |                                                 |                                                   | 24"        |                 |
| CH465 Cable Chain with Lobster Clasp, 1.5mm         16"       \$159       20"       \$185         18"       \$175       24"       \$219         CH176 Solid Cable Chain with Spring Ring, 1.5m         16"       \$355         18"       \$379         20"       \$405         Also sold by the inch. See page 66.                                                                                                                                                                                                                                                                                                                                                                                                                                                                                                                                                                                                                                                                                                                                                                                                                                              | 16"                                             | \$125                                             | 20"        | \$155           |
| 16"       \$159       20"       \$185         18"       \$175       24"       \$219         CH176 Solid Cable Chain with Spring Ring, 1.5m         16"       \$355         18"       \$379         20"       \$405         Also sold by the inch. See page 66.                                                                                                                                                                                                                                                                                                                                                                                                                                                                                                                                                                                                                                                                                                                                                                                                                                                                                                  | 18"                                             | \$145                                             | 24"        | \$189           |
| Also sold by the inch. See page 66.                                                                                                                                                                                                                                                                                                                                                                                                                                                                                                                                                                                                                                                                                                                                                                                                                                                                                                                                                                                                                                                                                                                             | <u>16"</u><br>18"<br>CH176<br><u>16"</u><br>18" | \$159<br>\$175<br>Solid Cable (<br>\$355<br>\$379 | 20"<br>24" | \$185<br>\$219  |
|                                                                                                                                                                                                                                                                                                                                                                                                                                                                                                                                                                                                                                                                                                                                                                                                                                                                                                                                                                                                                                                                                                                                                                 | 20"                                             | \$405                                             |            |                 |
| CH1019 Cable Chain with Lobster Clasp, 1.5mm                                                                                                                                                                                                                                                                                                                                                                                                                                                                                                                                                                                                                                                                                                                                                                                                                                                                                                                                                                                                                                                                                                                    | Also so                                         |                                                   |            | er Clasp, 1.5mm |
|                                                                                                                                                                                                                                                                                                                                                                                                                                                                                                                                                                                                                                                                                                                                                                                                                                                                                                                                                                                                                                                                                                                                                                 | CH101                                           |                                                   | 20"        |                 |
|                                                                                                                                                                                                                                                                                                                                                                                                                                                                                                                                                                                                                                                                                                                                                                                                                                                                                                                                                                                                                                                                                                                                                                 |                                                 | \$579                                             |            | ψ/ 00           |
| Also sold by the inch. See page 66.                                                                                                                                                                                                                                                                                                                                                                                                                                                                                                                                                                                                                                                                                                                                                                                                                                                                                                                                                                                                                                                                                                                             | CH101<br><u>16"</u><br>18"                      |                                                   | 24"        | \$829           |

| CH125   | Diamond Cut  | Cable Chai | n with |
|---------|--------------|------------|--------|
| Lobster | Clasp, 1.75m | nm         |        |
| 7"      | \$299        | 20"        | \$695  |
| 16"     | \$560        | 2/1"       | ¢Q10   |

| 16"      | \$569              | 24"        | \$819 |
|----------|--------------------|------------|-------|
| 18"      | \$635              |            |       |
| Also sol | ld by the inch. Se | e page 66. |       |

|                                                                                           | CABLE -                                                                                                                                  | 14kt Whit                                                                                                     | e (continued)                                              |      |            |    |
|-------------------------------------------------------------------------------------------|------------------------------------------------------------------------------------------------------------------------------------------|---------------------------------------------------------------------------------------------------------------|------------------------------------------------------------|------|------------|----|
|                                                                                           | Diamond Cut<br>Clasp, 2mm                                                                                                                | Cable Chain                                                                                                   | with                                                       | 5    |            |    |
| 7"                                                                                        | \$379                                                                                                                                    | 20"                                                                                                           | \$865                                                      |      |            |    |
| 16"                                                                                       | \$705                                                                                                                                    | 24"                                                                                                           | \$1,015                                                    |      |            |    |
| 18"                                                                                       | \$789                                                                                                                                    |                                                                                                               |                                                            |      |            |    |
| 1                                                                                         | CHARM BR                                                                                                                                 | ACELETS                                                                                                       | – 14kt Whit                                                | е    |            | ß  |
|                                                                                           | Solid Link Cha<br>Clasp, 3.75m                                                                                                           |                                                                                                               | with                                                       |      |            | XO |
| 7"                                                                                        | \$475                                                                                                                                    |                                                                                                               |                                                            |      |            |    |
| See pag                                                                                   | e 410 for full ch                                                                                                                        | arm bracelet s                                                                                                | election.                                                  |      |            |    |
|                                                                                           | Solid Link Cha<br>Clasp, 4mm                                                                                                             | arm Bracelet                                                                                                  | with                                                       |      |            |    |
| 7"                                                                                        | \$525                                                                                                                                    |                                                                                                               |                                                            |      |            |    |
|                                                                                           | e 410 for full ch                                                                                                                        | arm bracelet s                                                                                                | election.                                                  |      |            |    |
|                                                                                           |                                                                                                                                          |                                                                                                               |                                                            |      |            | æ  |
|                                                                                           | Solid Link Cha<br>Clasp, 4.5mm                                                                                                           |                                                                                                               | with                                                       |      | m 🛓 .      | Ŋ  |
| 7"                                                                                        | \$1,199                                                                                                                                  |                                                                                                               |                                                            |      |            |    |
| See pag                                                                                   | e 410 for full ch                                                                                                                        | arm bracelet s                                                                                                | election.                                                  |      |            |    |
|                                                                                           | Solid Link Cha<br>Clasp, 5.5mm                                                                                                           |                                                                                                               | with                                                       |      | The second |    |
| I ohster                                                                                  |                                                                                                                                          |                                                                                                               |                                                            |      |            |    |
|                                                                                           |                                                                                                                                          |                                                                                                               |                                                            |      |            |    |
| 7"                                                                                        | \$1,685                                                                                                                                  |                                                                                                               | election                                                   |      |            |    |
| 7"                                                                                        |                                                                                                                                          |                                                                                                               | election.                                                  |      |            |    |
| 7"<br>See page<br>CH113                                                                   | \$1,685                                                                                                                                  | arm bracelet s                                                                                                |                                                            |      | না         |    |
| <b>7"</b><br>See page<br><b>CH113</b><br>Lobster                                          | \$1,685<br>e 410 for full ch<br>Solid Link Cha                                                                                           | arm bracelet s                                                                                                |                                                            |      |            |    |
| <b>7"</b><br><i>See pag</i><br><b>CH113</b><br>Lobster<br><b>7</b> "                      | \$1,685<br>e 410 for full ch<br>Solid Link Cha<br>Clasp, 7mm                                                                             | <i>arm bracelet s</i><br>arm Bracelet                                                                         | with                                                       |      | -1         |    |
| 7"<br>See pag<br>CH113<br>Lobster<br>7"                                                   | \$1,685<br>e 410 for full ch<br>Solid Link Cha<br>Clasp, 7mm<br>\$2,585<br>e 410 for full ch                                             | <i>arm bracelet s</i><br>arm Bracelet                                                                         | with<br>election.                                          |      | না         |    |
| 7"<br>See pagi<br>CH113<br>Lobster<br>7"<br>See pagi                                      | \$1,685<br>e 410 for full ch<br>Solid Link Cha<br>Clasp, 7mm<br>\$2,585<br>e 410 for full ch                                             | arm bracelet s<br>arm Bracelet<br>arm bracelet s<br>RB – 14kt V                                               | with<br>election.<br>Vhite                                 |      | না         |    |
| 7"<br>See pag.<br>CH113<br>Lobster<br>7"<br>See pag.<br>CH11 S<br>16"                     | \$1,685<br>e 410 for full ch<br>Clasp, 7mm<br>\$2,585<br>e 410 for full ch<br>CUF<br>colid Curb Cha<br>\$85                              | arm bracelet s<br>arm Bracelet<br>arm bracelet s<br>RB – 14kt V<br>in with Sprin<br><b>20''</b>               | with<br>election.<br>Vhite<br>ug Ring, 1mm<br>\$95         |      | 1          |    |
| 7"<br>See pag<br>CH113<br>Lobster<br>7"<br>See pag<br>CH11 S<br><u>16"</u><br>18"         | \$1,685<br>e 410 for full ch<br>Clasp, 7mm<br>\$2,585<br>e 410 for full ch<br>CUF<br>colid Curb Cha<br>\$85<br>\$89                      | arm bracelet s<br>arm Bracelet s<br>arm bracelet s<br>RB – 14kt V<br>in with Sprin<br>20"<br>24"              | with<br>election.<br>Vhite<br>g Ring, 1mm                  |      |            |    |
| 7"<br>See pag<br>CH113<br>Lobster<br>7"<br>See pag<br>CH11 S<br><u>16"</u><br>18"         | \$1,685<br>e 410 for full ch<br>Clasp, 7mm<br>\$2,585<br>e 410 for full ch<br>CUF<br>colid Curb Cha<br>\$85                              | arm bracelet s<br>arm Bracelet s<br>arm bracelet s<br>RB – 14kt V<br>in with Sprin<br>20"<br>24"              | with<br>election.<br>Vhite<br>ug Ring, 1mm<br>\$95         |      |            |    |
| 7"<br>See page<br>CH113<br>Lobster<br>7"<br>See page<br>CH11 S<br>16"<br>18"<br>Also sole | \$1,685<br>e 410 for full ch<br>Clasp, 7mm<br>\$2,585<br>e 410 for full ch<br>CUF<br>colid Curb Cha<br>\$85<br>\$89<br>d by the inch. So | arm bracelet s<br>arm Bracelet<br>arm bracelet s<br>RB – 14kt V<br>in with Sprin<br>20"<br>24"<br>ee page 66. | with<br>election.<br>Vhite<br>ug Ring, 1mm<br>\$95         | Im   |            |    |
| 7"<br>See page<br>CH113<br>Lobster<br>7"<br>See page<br>CH11 S<br>16"<br>18"<br>Also sole | \$1,685<br>e 410 for full ch<br>Clasp, 7mm<br>\$2,585<br>e 410 for full ch<br>CUF<br>colid Curb Cha<br>\$85<br>\$89<br>d by the inch. So | arm bracelet s<br>arm Bracelet<br>arm bracelet s<br>RB – 14kt V<br>in with Sprin<br>20"<br>24"<br>ee page 66. | with<br>election.<br>Vhite<br>g Ring, 1mm<br>\$95<br>\$105 | ım s |            |    |

Chain

ROLO – 14kt White CH226 Belcher Rolo Chain with Spring Ring, 1.5mm 7" \$105 **20"** \$215 **24"** \$245 \$179 16" 18" \$195 Also sold by the inch. See page 66. CH439 Solid Rolo Chain with Spring Ring, 1.5mm 16" \$405 18" \$449 **20"** \$495 Also sold by the inch. See page 66. CH432 Rolo Chain with Spring Ring, 2mm **20"** \$1,149 \$879 **18"** \$915 **24"** \$1,335 Also sold by the inch. See page 66. ROPE – 14kt White -----CH19 Rope Chain with Spring Ring, .75mm \$65 **20"** \$115 \$99 16" **24"** \$129 18" \$105 Also sold by the inch. See page 66. CH468 Rope Chain with Spring Ring, .75mm 14" \$69 20" \$95 16" \$75 **24"** \$115 18" \$85 -000-CH467 Rope Chain with Lobster Clasp, .75mm \$109 **20"** \$125 16" \$119 **24"** \$145 18" Check Concernence CH12 Rope Chain with Spring Ring, 1mm \$95 20" \$185 \$159 24" \$215 16" 18" \$175 Also sold by the inch. See page 67. CH470 Rope Chain with Spring Ring, 1mm 20" \$189

16"

18"

\$155

\$175 **24"** \$219