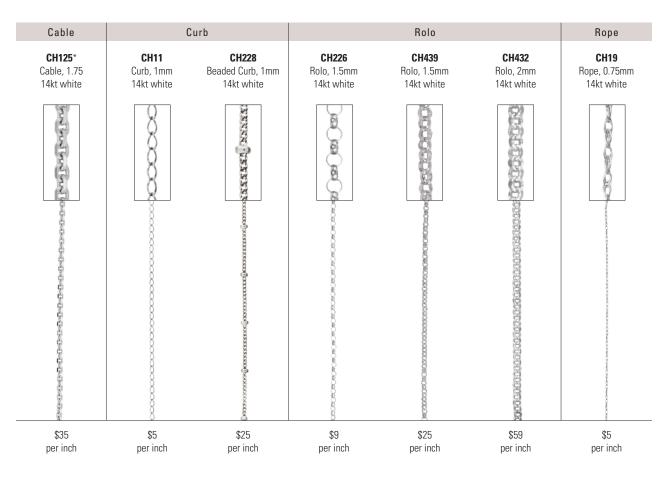

COP O

| 18"         \$289           20"         \$315           CH982 Adjustable Cable Chain with<br>Lobster Clasp, 1mm         1           22"         \$379           CH1020 Diamond Cut Cable Chain with<br>Lobster Clasp, 1.4mm         1           16"         \$399         20"         \$479           18"         \$439         24"         \$545           Also sold by the inch. See page 66.         1         1           CH466 Cable Chain with Spring Ring, 1.5mm         16"         \$125         20"         \$155           18"         \$145         24"         \$189         1         1         1           16"         \$125         20"         \$155         1         1         1         1           18"         \$145         24"         \$189         1         1         1         1         1         1         1         1         1         1         1         1         1         1         1         1         1         1         1         1         1         1         1         1         1         1         1         1         1         1         1         1         1         1         1         1         1         1 |                                                 | ABLE – 14k                                        |            | ,               |
|-----------------------------------------------------------------------------------------------------------------------------------------------------------------------------------------------------------------------------------------------------------------------------------------------------------------------------------------------------------------------------------------------------------------------------------------------------------------------------------------------------------------------------------------------------------------------------------------------------------------------------------------------------------------------------------------------------------------------------------------------------------------------------------------------------------------------------------------------------------------------------------------------------------------------------------------------------------------------------------------------------------------------------------------------------------------------------------------------------------------------------------------------------------------|-------------------------------------------------|---------------------------------------------------|------------|-----------------|
| 18"       \$289         20"       \$315         CH982 Adjustable Cable Chain with<br>Lobster Clasp, 1mm         22"       \$379         CH1020 Diamond Cut Cable Chain with<br>Lobster Clasp, 1.4mm         16"       \$399       20"       \$479         18"       \$439       24"       \$545         Also sold by the inch. See page 66.         CH466 Cable Chain with Spring Ring, 1.5mm         16"       \$125       20"       \$155         18"       \$145       24"       \$189         CH465 Cable Chain with Spring Ring, 1.5mm         16"       \$159       20"       \$185         18"       \$175       24"       \$219         CH465 Cable Chain with Lobster Clasp, 1.5mm         16"       \$159       20"       \$185         18"       \$175       24"       \$219         CH176 Solid Cable Chain with Spring Ring, 1.5m         16"       \$355       \$379       \$405         Also sold by the inch. See page 66.       \$405       \$405                                                                                                                                                                                              |                                                 |                                                   | Chain with |                 |
| 20"       \$315         CH982 Adjustable Cable Chain with<br>Lobster Clasp, 1mm         22"       \$379         CH1020 Diamond Cut Cable Chain with<br>Lobster Clasp, 1.4mm         16"       \$399       20"       \$479         18"       \$439       24"       \$545         Also sold by the inch. See page 66.         CH466 Cable Chain with Spring Ring, 1.5mm         16"       \$125       20"       \$155         18"       \$145       24"       \$189         CH465 Cable Chain with Lobster Clasp, 1.5mm         16"       \$159       20"       \$185         18"       \$175       24"       \$219         CH465 Solid Cable Chain with Lobster Clasp, 1.5mm         16"       \$159       20"       \$185         18"       \$175       24"       \$219         CH176 Solid Cable Chain with Spring Ring, 1.5m         16"       \$355       \$379       \$20"       \$405         20"       \$405       \$405       \$405       \$405         Also sold by the inch. See page 66.                                                                                                                                                              | 16"                                             |                                                   |            |                 |
| CH982 Adjustable Cable Chain with<br>Lobster Clasp, 1mm         22"       \$379         CH1020 Diamond Cut Cable Chain with<br>Lobster Clasp, 1.4mm         16"       \$399       20"       \$479         18"       \$439       24"       \$545         Also sold by the inch. See page 66.         CH466 Cable Chain with Spring Ring, 1.5mm         16"       \$125       20"       \$155         18"       \$145       24"       \$189         CH465 Cable Chain with Lobster Clasp, 1.5mm         16"       \$159       20"       \$185         18"       \$175       24"       \$219         CH465 Solid Cable Chain with Lobster Clasp, 1.5mm         16"       \$159       20"       \$185         18"       \$175       24"       \$219         CH176 Solid Cable Chain with Spring Ring, 1.5m         16"       \$355       \$379       \$20"       \$405         Also sold by the inch. See page 66.                                                                                                                                                                                                                                                  |                                                 |                                                   | _          |                 |
| Lobster Clasp, 1mm         22"       \$379         CH1020 Diamond Cut Cable Chain with<br>Lobster Clasp, 1.4mm         16"       \$399       20"       \$479         18"       \$439       24"       \$545         Also sold by the inch. See page 66.         CH466 Cable Chain with Spring Ring, 1.5mm         16"       \$125       20"       \$155         18"       \$145       24"       \$189         CH465 Cable Chain with Lobster Clasp, 1.5mm         16"       \$159       20"       \$185         18"       \$175       24"       \$219         CH176 Solid Cable Chain with Spring Ring, 1.5m         16"       \$355       \$379         20"       \$405       \$405         Also sold by the inch. See page 66.                                                                                                                                                                                                                                                                                                                                                                                                                                 | 20"                                             | \$315                                             |            |                 |
| CH1020 Diamond Cut Cable Chain with<br>Lobster Clasp, 1.4mm         16"       \$399       20"       \$479         18"       \$439       24"       \$545         Also sold by the inch. See page 66.         CH466 Cable Chain with Spring Ring, 1.5mm         16"       \$125       20"       \$155         18"       \$145       24"       \$189         CH466 Cable Chain with Spring Ring, 1.5mm         16"       \$125       20"       \$185         18"       \$145       24"       \$189         CH465 Cable Chain with Lobster Clasp, 1.5mm         16"       \$159       20"       \$185         18"       \$175       24"       \$219         CH176 Solid Cable Chain with Spring Ring, 1.5m         16"       \$355       \$379         20"       \$405       \$405         Also sold by the inch. See page 66.                                                                                                                                                                                                                                                                                                                                      |                                                 |                                                   | able Chain | with            |
| Lobster Clasp, 1.4mm         16"       \$399       20"       \$479         18"       \$439       24"       \$545         Also sold by the inch. See page 66.       CH466 Cable Chain with Spring Ring, 1.5mm         16"       \$125       20"       \$155         18"       \$145       24"       \$189         CH465 Cable Chain with Spring Ring, 1.5mm         16"       \$159       20"       \$185         18"       \$175       24"       \$219         CH176 Solid Cable Chain with Spring Ring, 1.5m         16"       \$355         18"       \$379         20"       \$405         Also sold by the inch. See page 66.                                                                                                                                                                                                                                                                                                                                                                                                                                                                                                                               | 22"                                             | \$379                                             |            |                 |
| 18"       \$439       24"       \$545         Also sold by the inch. See page 66.         CH466 Cable Chain with Spring Ring, 1.5mm         16"       \$125       20"       \$155         18"       \$145       24"       \$189         CH465 Cable Chain with Spring Ring, 1.5mm         16"       \$159       20"       \$185         18"       \$175       24"       \$219         CH465 Cable Chain with Lobster Clasp, 1.5mm         16"       \$159       20"       \$185         18"       \$175       24"       \$219         CH176 Solid Cable Chain with Spring Ring, 1.5m         16"       \$355       \$379         20"       \$405       \$405         Also sold by the inch. See page 66.                                                                                                                                                                                                                                                                                                                                                                                                                                                        |                                                 |                                                   |            | ain with        |
| 18"       \$439       24"       \$545         Also sold by the inch. See page 66.         CH466 Cable Chain with Spring Ring, 1.5mm         16"       \$125       20"       \$155         18"       \$145       24"       \$189         CH466 Cable Chain with Spring Ring, 1.5mm         16"       \$125       20"       \$185         18"       \$1159       20"       \$185         18"       \$175       24"       \$219         CH176 Solid Cable Chain with Spring Ring, 1.5m         16"       \$355       \$379         20"       \$405       \$405         Also sold by the inch. See page 66.                                                                                                                                                                                                                                                                                                                                                                                                                                                                                                                                                         | 16"                                             | \$399                                             | 20"        | \$479           |
| Also sold by the inch. See page 66.         CH466 Cable Chain with Spring Ring, 1.5mm         16"       \$125       20"       \$155         18"       \$145       24"       \$189         CH465 Cable Chain with Lobster Clasp, 1.5mm         16"       \$159       20"       \$185         18"       \$175       24"       \$219         CH176 Solid Cable Chain with Spring Ring, 1.5m         16"       \$355         18"       \$379         20"       \$405         Also sold by the inch. See page 66.                                                                                                                                                                                                                                                                                                                                                                                                                                                                                                                                                                                                                                                    |                                                 |                                                   | 24"        |                 |
| CH465 Cable Chain with Lobster Clasp, 1.5mm         16"       \$159       20"       \$185         18"       \$175       24"       \$219         CH176 Solid Cable Chain with Spring Ring, 1.5m         16"       \$355         18"       \$379         20"       \$405         Also sold by the inch. See page 66.                                                                                                                                                                                                                                                                                                                                                                                                                                                                                                                                                                                                                                                                                                                                                                                                                                              | 16"                                             | \$125                                             | 20"        | \$155           |
| 16"       \$159       20"       \$185         18"       \$175       24"       \$219         CH176 Solid Cable Chain with Spring Ring, 1.5m         16"       \$355         18"       \$379         20"       \$405         Also sold by the inch. See page 66.                                                                                                                                                                                                                                                                                                                                                                                                                                                                                                                                                                                                                                                                                                                                                                                                                                                                                                  | 18"                                             | \$145                                             | 24"        | \$189           |
| Also sold by the inch. See page 66.                                                                                                                                                                                                                                                                                                                                                                                                                                                                                                                                                                                                                                                                                                                                                                                                                                                                                                                                                                                                                                                                                                                             | <u>16"</u><br>18"<br>CH176<br><u>16"</u><br>18" | \$159<br>\$175<br>Solid Cable (<br>\$355<br>\$379 | 20"<br>24" | \$185<br>\$219  |
|                                                                                                                                                                                                                                                                                                                                                                                                                                                                                                                                                                                                                                                                                                                                                                                                                                                                                                                                                                                                                                                                                                                                                                 | 20"                                             | \$405                                             |            |                 |
| CH1019 Cable Chain with Lobster Clasp, 1.5mm                                                                                                                                                                                                                                                                                                                                                                                                                                                                                                                                                                                                                                                                                                                                                                                                                                                                                                                                                                                                                                                                                                                    | Also so                                         |                                                   |            | er Clasp, 1.5mm |
|                                                                                                                                                                                                                                                                                                                                                                                                                                                                                                                                                                                                                                                                                                                                                                                                                                                                                                                                                                                                                                                                                                                                                                 | CH101                                           |                                                   | 20"        |                 |
|                                                                                                                                                                                                                                                                                                                                                                                                                                                                                                                                                                                                                                                                                                                                                                                                                                                                                                                                                                                                                                                                                                                                                                 |                                                 | \$579                                             |            | ψ/ 00           |
| Also sold by the inch. See page 66.                                                                                                                                                                                                                                                                                                                                                                                                                                                                                                                                                                                                                                                                                                                                                                                                                                                                                                                                                                                                                                                                                                                             | CH101<br><u>16"</u><br>18"                      |                                                   | 24"        | \$829           |

| CH125   | Diamond Cut  | Cable Chai | n with |
|---------|--------------|------------|--------|
| Lobster | Clasp, 1.75m | nm         |        |
| 7"      | \$299        | 20"        | \$695  |
| 16"     | \$560        | 2/1"       | ¢Q10   |

| 16"      | \$569              | 24"        | \$819 |
|----------|--------------------|------------|-------|
| 18"      | \$635              |            |       |
| Also sol | ld by the inch. Se | e page 66. |       |

|                                                                                           | CABLE -                                                                                                                                  | 14kt Whit                                                                                                     | e (continued)                                              |      |            |    |
|-------------------------------------------------------------------------------------------|------------------------------------------------------------------------------------------------------------------------------------------|---------------------------------------------------------------------------------------------------------------|------------------------------------------------------------|------|------------|----|
|                                                                                           | Diamond Cut<br>Clasp, 2mm                                                                                                                | Cable Chain                                                                                                   | with                                                       | 5    |            |    |
| 7"                                                                                        | \$379                                                                                                                                    | 20"                                                                                                           | \$865                                                      |      |            |    |
| 16"                                                                                       | \$705                                                                                                                                    | 24"                                                                                                           | \$1,015                                                    |      |            |    |
| 18"                                                                                       | \$789                                                                                                                                    |                                                                                                               |                                                            |      |            |    |
| 1                                                                                         | CHARM BR                                                                                                                                 | ACELETS                                                                                                       | – 14kt Whit                                                | е    |            | ß  |
|                                                                                           | Solid Link Cha<br>Clasp, 3.75m                                                                                                           |                                                                                                               | with                                                       |      |            | XO |
| 7"                                                                                        | \$475                                                                                                                                    |                                                                                                               |                                                            |      |            |    |
| See pag                                                                                   | e 410 for full ch                                                                                                                        | arm bracelet s                                                                                                | election.                                                  |      |            |    |
|                                                                                           | Solid Link Cha<br>Clasp, 4mm                                                                                                             | arm Bracelet                                                                                                  | with                                                       |      |            |    |
| 7"                                                                                        | \$525                                                                                                                                    |                                                                                                               |                                                            |      |            |    |
|                                                                                           | e 410 for full ch                                                                                                                        | arm bracelet s                                                                                                | election.                                                  |      |            |    |
|                                                                                           |                                                                                                                                          |                                                                                                               |                                                            |      |            | æ  |
|                                                                                           | Solid Link Cha<br>Clasp, 4.5mm                                                                                                           |                                                                                                               | with                                                       |      | m 🛓 .      | Ŋ  |
| 7"                                                                                        | \$1,199                                                                                                                                  |                                                                                                               |                                                            |      |            |    |
| See pag                                                                                   | e 410 for full ch                                                                                                                        | arm bracelet s                                                                                                | election.                                                  |      |            |    |
|                                                                                           | Solid Link Cha<br>Clasp, 5.5mm                                                                                                           |                                                                                                               | with                                                       |      | The second |    |
| I ohster                                                                                  |                                                                                                                                          |                                                                                                               |                                                            |      |            |    |
|                                                                                           |                                                                                                                                          |                                                                                                               |                                                            |      |            |    |
| 7"                                                                                        | \$1,685                                                                                                                                  |                                                                                                               | election                                                   |      |            |    |
| 7"                                                                                        |                                                                                                                                          |                                                                                                               | election.                                                  |      |            |    |
| 7"<br>See page<br>CH113                                                                   | \$1,685                                                                                                                                  | arm bracelet s                                                                                                |                                                            |      | না         |    |
| <b>7"</b><br>See page<br><b>CH113</b><br>Lobster                                          | \$1,685<br>e 410 for full ch<br>Solid Link Cha                                                                                           | arm bracelet s                                                                                                |                                                            |      |            |    |
| <b>7"</b><br><i>See pag</i><br><b>CH113</b><br>Lobster<br><b>7</b> "                      | \$1,685<br>e 410 for full ch<br>Solid Link Cha<br>Clasp, 7mm                                                                             | <i>arm bracelet s</i><br>arm Bracelet                                                                         | with                                                       |      | -1         |    |
| 7"<br>See pag<br>CH113<br>Lobster<br>7"                                                   | \$1,685<br>e 410 for full ch<br>Solid Link Cha<br>Clasp, 7mm<br>\$2,585<br>e 410 for full ch                                             | <i>arm bracelet s</i><br>arm Bracelet                                                                         | with<br>election.                                          |      | না         |    |
| 7"<br>See pagi<br>CH113<br>Lobster<br>7"<br>See pagi                                      | \$1,685<br>e 410 for full ch<br>Solid Link Cha<br>Clasp, 7mm<br>\$2,585<br>e 410 for full ch                                             | arm bracelet s<br>arm Bracelet<br>arm bracelet s<br>RB – 14kt V                                               | with<br>election.<br>Vhite                                 |      | না         |    |
| 7"<br>See pag.<br>CH113<br>Lobster<br>7"<br>See pag.<br>CH11 S<br>16"                     | \$1,685<br>e 410 for full ch<br>Clasp, 7mm<br>\$2,585<br>e 410 for full ch<br>CUF<br>colid Curb Cha<br>\$85                              | arm bracelet s<br>arm Bracelet<br>arm bracelet s<br>RB – 14kt V<br>in with Sprin<br><b>20''</b>               | with<br>election.<br>Vhite<br>ug Ring, 1mm<br>\$95         |      | 1          |    |
| 7"<br>See pag<br>CH113<br>Lobster<br>7"<br>See pag<br>CH11 S<br><u>16"</u><br>18"         | \$1,685<br>e 410 for full ch<br>Clasp, 7mm<br>\$2,585<br>e 410 for full ch<br>CUF<br>colid Curb Cha<br>\$85<br>\$89                      | arm bracelet s<br>arm Bracelet s<br>arm bracelet s<br>RB – 14kt V<br>in with Sprin<br>20"<br>24"              | with<br>election.<br>Vhite<br>g Ring, 1mm                  |      |            |    |
| 7"<br>See pag<br>CH113<br>Lobster<br>7"<br>See pag<br>CH11 S<br><u>16"</u><br>18"         | \$1,685<br>e 410 for full ch<br>Clasp, 7mm<br>\$2,585<br>e 410 for full ch<br>CUF<br>colid Curb Cha<br>\$85                              | arm bracelet s<br>arm Bracelet s<br>arm bracelet s<br>RB – 14kt V<br>in with Sprin<br>20"<br>24"              | with<br>election.<br>Vhite<br>ug Ring, 1mm<br>\$95         |      |            |    |
| 7"<br>See page<br>CH113<br>Lobster<br>7"<br>See page<br>CH11 S<br>16"<br>18"<br>Also sole | \$1,685<br>e 410 for full ch<br>Clasp, 7mm<br>\$2,585<br>e 410 for full ch<br>CUF<br>colid Curb Cha<br>\$85<br>\$89<br>d by the inch. So | arm bracelet s<br>arm Bracelet<br>arm bracelet s<br>RB – 14kt V<br>in with Sprin<br>20"<br>24"<br>ee page 66. | with<br>election.<br>Vhite<br>ug Ring, 1mm<br>\$95         | Im   |            |    |
| 7"<br>See page<br>CH113<br>Lobster<br>7"<br>See page<br>CH11 S<br>16"<br>18"<br>Also sole | \$1,685<br>e 410 for full ch<br>Clasp, 7mm<br>\$2,585<br>e 410 for full ch<br>CUF<br>colid Curb Cha<br>\$85<br>\$89<br>d by the inch. So | arm bracelet s<br>arm Bracelet<br>arm bracelet s<br>RB – 14kt V<br>in with Sprin<br>20"<br>24"<br>ee page 66. | with<br>election.<br>Vhite<br>g Ring, 1mm<br>\$95<br>\$105 | ım s |            |    |

Chain

ROLO – 14kt White CH226 Belcher Rolo Chain with Spring Ring, 1.5mm 7" \$105 **20"** \$215 **24"** \$245 \$179 16" 18" \$195 Also sold by the inch. See page 66. CH439 Solid Rolo Chain with Spring Ring, 1.5mm 16" \$405 18" \$449 **20"** \$495 Also sold by the inch. See page 66. CH432 Rolo Chain with Spring Ring, 2mm **20"** \$1,149 \$879 **18"** \$915 **24"** \$1,335 Also sold by the inch. See page 66. ROPE – 14kt White -----CH19 Rope Chain with Spring Ring, .75mm \$65 **20"** \$115 \$99 16" **24"** \$129 18" \$105 Also sold by the inch. See page 66. CH468 Rope Chain with Spring Ring, .75mm 14" \$69 20" \$95 16" \$75 **24"** \$115 18" \$85 -000-CH467 Rope Chain with Lobster Clasp, .75mm \$109 **20"** \$125 16" \$119 **24"** \$145 18" Check Concernence CH12 Rope Chain with Spring Ring, 1mm \$95 20" \$185 \$159 24" \$215 16" 18" \$175 Also sold by the inch. See page 67. CH470 Rope Chain with Spring Ring, 1mm 20" \$189