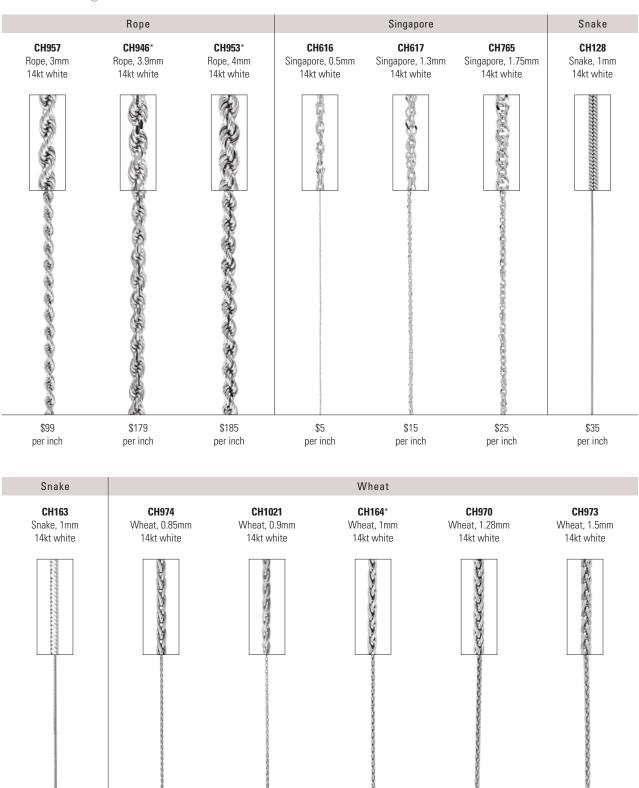

Chain

ROLO – 14kt White CH226 Belcher Rolo Chain with Spring Ring, 1.5mm 7" \$105 **20"** \$215 **24"** \$245 \$179 16" 18" \$195 Also sold by the inch. See page 66. CH439 Solid Rolo Chain with Spring Ring, 1.5mm 16" \$405 18" \$449 **20"** \$495 Also sold by the inch. See page 66. CH432 Rolo Chain with Spring Ring, 2mm **20"** \$1,149 \$879 **18"** \$915 **24"** \$1,335 Also sold by the inch. See page 66. ROPE – 14kt White -----CH19 Rope Chain with Spring Ring, .75mm \$65 **20"** \$115 \$99 16" **24"** \$129 18" \$105 Also sold by the inch. See page 66. CH468 Rope Chain with Spring Ring, .75mm 14" \$69 20" \$95 16" \$75 **24"** \$115 18" \$85 -000-CH467 Rope Chain with Lobster Clasp, .75mm \$109 **20"** \$125 16" \$119 **24"** \$145 18" Check Concernence CH12 Rope Chain with Spring Ring, 1mm \$95 20" \$185 \$159 24" \$215 16" 18" \$175 Also sold by the inch. See page 67. CH470 Rope Chain with Spring Ring, 1mm 20" \$189

16"

18"

\$155

\$175 **24"** \$219