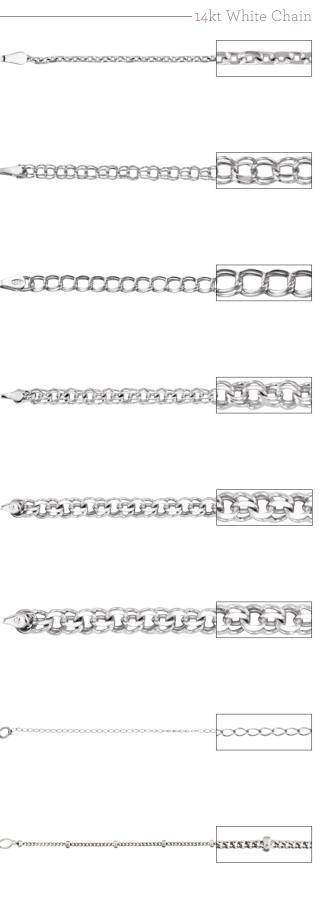

| 14kt White Chain                |                                                     |                              |                                      |              |                                | _ | _                                         |
|---------------------------------|-----------------------------------------------------|------------------------------|--------------------------------------|--------------|--------------------------------|---|-------------------------------------------|
|                                 |                                                     |                              | ANCHOR                               | – 14kt W     | /hite                          |   |                                           |
|                                 | Óc <del>~auxixixa</del>                             | CH484                        | Anchor Chair                         | n with Sprii | ng Ring, 2.25mm                |   | CH22                                      |
|                                 |                                                     | 7"                           | \$285                                | 20"          | \$689                          |   | 7"                                        |
|                                 |                                                     | 16"                          | \$559                                | 24"          | \$815                          |   | 16"                                       |
|                                 |                                                     | 18"                          | \$625                                |              |                                |   | 18"                                       |
|                                 |                                                     | Also solo                    | d by the inch. S                     | 'ee page 65. |                                | _ | Also s                                    |
|                                 |                                                     |                              | BEAD -                               | 14kt Wh      | ite                            |   |                                           |
| @@@@@@@                         | Ó-D                                                 | CH136                        | Solid Bead C                         | hain with S  | Spring Ring, 1mm               | _ | CH61                                      |
|                                 |                                                     | 7"                           | \$109                                | 20"          | \$259                          |   | 7"                                        |
|                                 |                                                     | 16"                          | \$215                                | 24"          | \$309                          |   | 16"                                       |
|                                 |                                                     | 18"                          | \$239                                |              |                                |   | 18"                                       |
| <u>30000</u> )                  | Ó Dooroo                                            | Spring I<br>7"<br>16"<br>18" | Ring, 1mm<br>\$125<br>\$225<br>\$249 | 20"<br>24"   | d Chain with<br>\$275<br>\$319 |   | CH48<br>7"<br>16"<br>18"<br><i>Also s</i> |
|                                 |                                                     | AISO SOI                     | d by the inch. S                     | ee page 65.  |                                |   |                                           |
| -O-O-O-O-Oannananananananananan | 0-0-000                                             | CH944                        | Bead Chain v                         | vith Lobste  | er Clasp, 1.5mm                |   | CH98                                      |
|                                 |                                                     | 16"                          | \$475                                |              |                                |   | Lobst                                     |
|                                 |                                                     | 18"<br>20"                   | \$525<br>\$559                       |              |                                |   | 22"                                       |
|                                 | 1                                                   |                              |                                      |              |                                |   |                                           |
|                                 |                                                     |                              |                                      | vith Lobste  | er Clasp, 2mm                  |   | CH10                                      |
|                                 |                                                     | 20"                          | \$915                                |              |                                |   | <u>16"</u>                                |
|                                 |                                                     | 24"                          | \$1,189                              |              |                                |   | 18"                                       |
|                                 |                                                     | Also solo                    | d by the inch. S                     |              |                                |   | Also s                                    |
|                                 | 4                                                   |                              | BOX –                                | 14kt Whi     | te                             |   |                                           |
|                                 | $\bigcirc$                                          | <b>CH21</b> S                | olid Box Cha                         | in with Spr  | ring Ring, .55mm               |   | CH10                                      |
|                                 |                                                     | 7"                           | \$95                                 | 20"          | \$185                          |   | Sprin                                     |
|                                 |                                                     | 16"                          | \$159                                | 24"          | \$215                          |   | <u>16"</u>                                |
|                                 |                                                     | 18"                          | \$175                                |              |                                |   | 18"                                       |
|                                 |                                                     | Also solo                    | d by the inch. S                     | ee page 65.  |                                |   | Also s                                    |
|                                 | 0-D <sup>220000000000000000000000000000000000</sup> | <b>CH80</b> S                | olid Box Cha                         | in with Spr  | ring Ring, .75mm               |   | CH12                                      |
|                                 |                                                     | 7"                           | \$145                                | 20"          | \$345                          |   | Sprin                                     |
|                                 |                                                     | 16"                          | \$285                                | 24"          | \$405                          |   | 7"                                        |
|                                 |                                                     | 18"                          | \$315                                |              |                                |   | 16"                                       |
|                                 |                                                     | Also solo                    | d by the inch. S                     | 'ee page 65. |                                |   | 18"                                       |
|                                 |                                                     |                              |                                      |              |                                |   | Also s                                    |
|                                 |                                                     | CH619                        | Solid Box Ch                         | ain with Lo  | bster Clasp, .75m              | m | CH13                                      |
|                                 |                                                     | 7"                           | \$155                                | 20"          | \$349                          |   | 16"                                       |
|                                 |                                                     | 16"                          | \$289                                | 24"          | \$409                          |   | 18"                                       |
|                                 |                                                     | 18"                          | \$319                                |              |                                |   | 20"                                       |
|                                 |                                                     |                              |                                      |              |                                |   | Also s                                    |

BOX – 14kt White (continued) **22** Solid Box Chain with Spring Ring, 1mm \$259 **20"** \$645 \$765 \$525 24" \$585 so sold by the inch. See page 65. **I618** Box Chain with Lobster Clasp, 1mm DEDEKS CARACTER CALLMANNE \$259 \$645 20" \$525 **24"** \$769 \$585 INDER BURGER 489 Solid Box Chain with Spring Ring, 1.3mm \$875 \$345 20" **24"** \$1,039 \$705 \$789 so sold by the inch. See page 65. 981 Adjustable Box Chain with b- RCD bster Clasp, 1mm \$519 CABLE – 14kt White o Ó co **10** Solid Cable Chain with Spring Ring, .5mm \$85 **20"** \$95 \$89 **24"** \$105 so sold by the inch. See page 66. **11018** Diamond Cut Cable Chain with ring Ring, .8mm \$175 20" \$205 24" \$189 \$235 so sold by the inch. See page 66. **1123** Diamond-Cut Cable Chain with -03ring Ring, 1mm \$229 \$105 20" \$189 24" \$265 \$205 so sold by the inch. See page 66. **1132** Solid Cable Chain with Spring Ring, 1mm \$245 \$255 \$289 Also sold by the inch. See page 66.