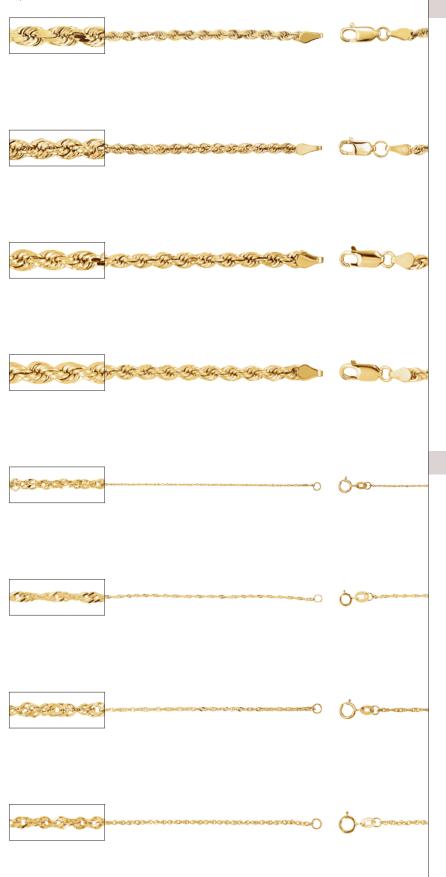

Chain

ROLO – 14kt White CH226 Belcher Rolo Chain with Spring Ring, 1.5mm 7" \$105 **20"** \$215 **24"** \$245 \$179 16" 18" \$195 Also sold by the inch. See page 66. CH439 Solid Rolo Chain with Spring Ring, 1.5mm 16" \$405 18" \$449 **20"** \$495 Also sold by the inch. See page 66. CH432 Rolo Chain with Spring Ring, 2mm **20"** \$1,149 \$879 **18"** \$915 **24"** \$1,335 Also sold by the inch. See page 66. ROPE – 14kt White -----CH19 Rope Chain with Spring Ring, .75mm \$65 **20"** \$115 \$99 16" **24"** \$129 18" \$105 Also sold by the inch. See page 66. CH468 Rope Chain with Spring Ring, .75mm 14" \$69 20" \$95 16" \$75 **24"** \$115 18" \$85 -000-CH467 Rope Chain with Lobster Clasp, .75mm \$109 **20"** \$125 16" \$119 **24"** \$145 18" Check Concernence CH12 Rope Chain with Spring Ring, 1mm \$95 20" \$185 \$159 24" \$215 16" 18" \$175 Also sold by the inch. See page 67. CH470 Rope Chain with Spring Ring, 1mm 20" \$189

16"

18"

\$155

\$175 **24"** \$219