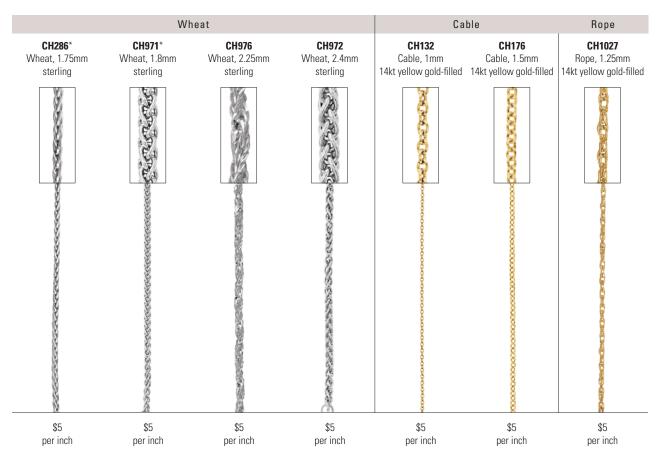

| 14kt White Chain                |                                                     |                              |                                      |              |                                | _ | _                                         |
|---------------------------------|-----------------------------------------------------|------------------------------|--------------------------------------|--------------|--------------------------------|---|-------------------------------------------|
|                                 |                                                     |                              | ANCHOR                               | – 14kt W     | /hite                          |   |                                           |
|                                 | Óc <del>~auxixixa</del>                             | CH484                        | Anchor Chair                         | n with Sprii | ng Ring, 2.25mm                |   | CH22                                      |
|                                 |                                                     | 7"                           | \$285                                | 20"          | \$689                          |   | 7"                                        |
|                                 |                                                     | 16"                          | \$559                                | 24"          | \$815                          |   | 16"                                       |
|                                 |                                                     | 18"                          | \$625                                |              |                                |   | 18"                                       |
|                                 |                                                     | Also solo                    | d by the inch. S                     | 'ee page 65. |                                | _ | Also s                                    |
|                                 |                                                     |                              | BEAD -                               | 14kt Wh      | ite                            |   |                                           |
| @@@@@@@                         | Ó-D                                                 | CH136                        | Solid Bead C                         | hain with S  | Spring Ring, 1mm               | _ | CH61                                      |
|                                 |                                                     | 7"                           | \$109                                | 20"          | \$259                          |   | 7"                                        |
|                                 |                                                     | 16"                          | \$215                                | 24"          | \$309                          |   | 16"                                       |
|                                 |                                                     | 18"                          | \$239                                |              |                                |   | 18"                                       |
| <u>30000</u> )                  | Ó Dooroo                                            | Spring I<br>7"<br>16"<br>18" | Ring, 1mm<br>\$125<br>\$225<br>\$249 | 20"<br>24"   | d Chain with<br>\$275<br>\$319 |   | CH48<br>7"<br>16"<br>18"<br><i>Also s</i> |
|                                 |                                                     | AISO SOI                     | d by the inch. S                     | ee page 65.  |                                |   |                                           |
| -O-O-O-O-Oannananananananananan | 0-0-000                                             | CH944                        | Bead Chain v                         | vith Lobste  | er Clasp, 1.5mm                |   | CH98                                      |
|                                 |                                                     | 16"                          | \$475                                |              |                                |   | Lobst                                     |
|                                 |                                                     | 18"<br>20"                   | \$525<br>\$559                       |              |                                |   | 22"                                       |
|                                 | 1                                                   |                              |                                      |              |                                |   |                                           |
|                                 |                                                     |                              |                                      | vith Lobste  | er Clasp, 2mm                  |   | CH10                                      |
|                                 |                                                     | 20"                          | \$915                                |              |                                |   | <u>16"</u>                                |
|                                 |                                                     | 24"                          | \$1,189                              |              |                                |   | 18"                                       |
|                                 |                                                     | Also solo                    | d by the inch. S                     |              |                                |   | Also s                                    |
|                                 | 4                                                   |                              | BOX –                                | 14kt Whi     | te                             |   |                                           |
|                                 | $\bigcirc$                                          | <b>CH21</b> S                | olid Box Cha                         | in with Spr  | ring Ring, .55mm               |   | CH10                                      |
|                                 |                                                     | 7"                           | \$95                                 | 20"          | \$185                          |   | Sprin                                     |
|                                 |                                                     | 16"                          | \$159                                | 24"          | \$215                          |   | <u>16"</u>                                |
|                                 |                                                     | 18"                          | \$175                                |              |                                |   | 18"                                       |
|                                 |                                                     | Also solo                    | d by the inch. S                     | ee page 65.  |                                |   | Also s                                    |
|                                 | 0-D <sup>220000000000000000000000000000000000</sup> | <b>CH80</b> S                | olid Box Cha                         | in with Spr  | ring Ring, .75mm               |   | CH12                                      |
|                                 |                                                     | 7"                           | \$145                                | 20"          | \$345                          |   | Sprin                                     |
|                                 |                                                     | 16"                          | \$285                                | 24"          | \$405                          |   | 7"                                        |
|                                 |                                                     | 18"                          | \$315                                |              |                                |   | 16"                                       |
|                                 |                                                     | Also solo                    | d by the inch. S                     | 'ee page 65. |                                |   | 18"                                       |
|                                 |                                                     |                              |                                      |              |                                |   | Also s                                    |
|                                 |                                                     | CH619                        | Solid Box Ch                         | ain with Lo  | bster Clasp, .75m              | m | CH13                                      |
|                                 |                                                     | 7"                           | \$155                                | 20"          | \$349                          |   | 16"                                       |
|                                 |                                                     | 16"                          | \$289                                | 24"          | \$409                          |   | 18"                                       |
|                                 |                                                     | 18"                          | \$319                                |              |                                |   | 20"                                       |
|                                 |                                                     |                              |                                      |              |                                |   | Also s                                    |

BOX – 14kt White (continued) **22** Solid Box Chain with Spring Ring, 1mm \$259 **20"** \$645 \$765 \$525 24" \$585 so sold by the inch. See page 65. **I618** Box Chain with Lobster Clasp, 1mm DEDEKS CARACTER CALLMANNE \$259 \$645 20" \$525 **24"** \$769 \$585 INDER BURGER 489 Solid Box Chain with Spring Ring, 1.3mm \$875 \$345 20" **24"** \$1,039 \$705 \$789 so sold by the inch. See page 65. 981 Adjustable Box Chain with b- RCD bster Clasp, 1mm \$519 CABLE – 14kt White o Ó co **10** Solid Cable Chain with Spring Ring, .5mm \$85 **20"** \$95 \$89 **24"** \$105 so sold by the inch. See page 66. **11018** Diamond Cut Cable Chain with ring Ring, .8mm \$175 20" \$205 24" \$189 \$235 so sold by the inch. See page 66. **1123** Diamond-Cut Cable Chain with -03ring Ring, 1mm \$229 \$105 20" \$189 24" \$265 \$205 so sold by the inch. See page 66. **1132** Solid Cable Chain with Spring Ring, 1mm \$245 \$255 \$289 Also sold by the inch. See page 66.

COP O

| 18"         \$289           20"         \$315           CH982 Adjustable Cable Chain with<br>Lobster Clasp, 1mm         1           22"         \$379           CH1020 Diamond Cut Cable Chain with<br>Lobster Clasp, 1.4mm         1           16"         \$399         20"         \$479           18"         \$439         24"         \$545           Also sold by the inch. See page 66.         1         1           CH466 Cable Chain with Spring Ring, 1.5mm         16"         \$125         20"         \$155           18"         \$145         24"         \$189         1         1         1           16"         \$125         20"         \$155         1         1         1         1           18"         \$145         24"         \$189         1         1         1         1         1         1         1         1         1         1         1         1         1         1         1         1         1         1         1         1         1         1         1         1         1         1         1         1         1         1         1         1         1         1         1         1         1         1 |                                                 | ABLE – 14k                                        |            | ,               |
|-----------------------------------------------------------------------------------------------------------------------------------------------------------------------------------------------------------------------------------------------------------------------------------------------------------------------------------------------------------------------------------------------------------------------------------------------------------------------------------------------------------------------------------------------------------------------------------------------------------------------------------------------------------------------------------------------------------------------------------------------------------------------------------------------------------------------------------------------------------------------------------------------------------------------------------------------------------------------------------------------------------------------------------------------------------------------------------------------------------------------------------------------------------------|-------------------------------------------------|---------------------------------------------------|------------|-----------------|
| 18"       \$289         20"       \$315         CH982 Adjustable Cable Chain with<br>Lobster Clasp, 1mm         22"       \$379         CH1020 Diamond Cut Cable Chain with<br>Lobster Clasp, 1.4mm         16"       \$399       20"       \$479         18"       \$439       24"       \$545         Also sold by the inch. See page 66.         CH466 Cable Chain with Spring Ring, 1.5mm         16"       \$125       20"       \$155         18"       \$145       24"       \$189         CH465 Cable Chain with Spring Ring, 1.5mm         16"       \$159       20"       \$185         18"       \$175       24"       \$219         CH465 Cable Chain with Lobster Clasp, 1.5mm         16"       \$159       20"       \$185         18"       \$175       24"       \$219         CH176 Solid Cable Chain with Spring Ring, 1.5m         16"       \$355       \$379       \$405         Also sold by the inch. See page 66.       \$405       \$405                                                                                                                                                                                              |                                                 |                                                   | Chain with |                 |
| 20"       \$315         CH982 Adjustable Cable Chain with<br>Lobster Clasp, 1mm         22"       \$379         CH1020 Diamond Cut Cable Chain with<br>Lobster Clasp, 1.4mm         16"       \$399       20"       \$479         18"       \$439       24"       \$545         Also sold by the inch. See page 66.         CH466 Cable Chain with Spring Ring, 1.5mm         16"       \$125       20"       \$155         18"       \$145       24"       \$189         CH465 Cable Chain with Lobster Clasp, 1.5mm         16"       \$159       20"       \$185         18"       \$175       24"       \$219         CH465 Solid Cable Chain with Lobster Clasp, 1.5mm         16"       \$159       20"       \$185         18"       \$175       24"       \$219         CH176 Solid Cable Chain with Spring Ring, 1.5m         16"       \$355       \$379       \$20"       \$405         20"       \$405       \$405       \$405       \$405         Also sold by the inch. See page 66.                                                                                                                                                              | 16"                                             |                                                   |            |                 |
| CH982 Adjustable Cable Chain with<br>Lobster Clasp, 1mm         22"       \$379         CH1020 Diamond Cut Cable Chain with<br>Lobster Clasp, 1.4mm         16"       \$399       20"       \$479         18"       \$439       24"       \$545         Also sold by the inch. See page 66.         CH466 Cable Chain with Spring Ring, 1.5mm         16"       \$125       20"       \$155         18"       \$145       24"       \$189         CH465 Cable Chain with Lobster Clasp, 1.5mm         16"       \$159       20"       \$185         18"       \$175       24"       \$219         CH465 Solid Cable Chain with Lobster Clasp, 1.5mm         16"       \$159       20"       \$185         18"       \$175       24"       \$219         CH176 Solid Cable Chain with Spring Ring, 1.5m         16"       \$355       \$379       \$20"       \$405         Also sold by the inch. See page 66.                                                                                                                                                                                                                                                  |                                                 |                                                   | _          |                 |
| Lobster Clasp, 1mm         22"       \$379         CH1020 Diamond Cut Cable Chain with<br>Lobster Clasp, 1.4mm         16"       \$399       20"       \$479         18"       \$439       24"       \$545         Also sold by the inch. See page 66.         CH466 Cable Chain with Spring Ring, 1.5mm         16"       \$125       20"       \$155         18"       \$145       24"       \$189         CH465 Cable Chain with Lobster Clasp, 1.5mm         16"       \$159       20"       \$185         18"       \$175       24"       \$219         CH176 Solid Cable Chain with Spring Ring, 1.5m         16"       \$355       \$379         20"       \$405       \$405         Also sold by the inch. See page 66.                                                                                                                                                                                                                                                                                                                                                                                                                                 | 20"                                             | \$315                                             |            |                 |
| CH1020 Diamond Cut Cable Chain with<br>Lobster Clasp, 1.4mm         16"       \$399       20"       \$479         18"       \$439       24"       \$545         Also sold by the inch. See page 66.         CH466 Cable Chain with Spring Ring, 1.5mm         16"       \$125       20"       \$155         18"       \$145       24"       \$189         CH466 Cable Chain with Spring Ring, 1.5mm         16"       \$125       20"       \$185         18"       \$145       24"       \$189         CH465 Cable Chain with Lobster Clasp, 1.5mm         16"       \$159       20"       \$185         18"       \$175       24"       \$219         CH176 Solid Cable Chain with Spring Ring, 1.5m         16"       \$355       \$379         20"       \$405       \$405         Also sold by the inch. See page 66.                                                                                                                                                                                                                                                                                                                                      |                                                 |                                                   | able Chain | with            |
| Lobster Clasp, 1.4mm         16"       \$399       20"       \$479         18"       \$439       24"       \$545         Also sold by the inch. See page 66.       CH466 Cable Chain with Spring Ring, 1.5mm         16"       \$125       20"       \$155         18"       \$145       24"       \$189         CH465 Cable Chain with Spring Ring, 1.5mm         16"       \$159       20"       \$185         18"       \$175       24"       \$219         CH176 Solid Cable Chain with Spring Ring, 1.5m         16"       \$355         18"       \$379         20"       \$405         Also sold by the inch. See page 66.                                                                                                                                                                                                                                                                                                                                                                                                                                                                                                                               | 22"                                             | \$379                                             |            |                 |
| 18"       \$439       24"       \$545         Also sold by the inch. See page 66.         CH466 Cable Chain with Spring Ring, 1.5mm         16"       \$125       20"       \$155         18"       \$145       24"       \$189         CH465 Cable Chain with Spring Ring, 1.5mm         16"       \$159       20"       \$185         18"       \$175       24"       \$219         CH465 Cable Chain with Lobster Clasp, 1.5mm         16"       \$159       20"       \$185         18"       \$175       24"       \$219         CH176 Solid Cable Chain with Spring Ring, 1.5m         16"       \$355       \$379         20"       \$405       \$405         Also sold by the inch. See page 66.                                                                                                                                                                                                                                                                                                                                                                                                                                                        |                                                 |                                                   |            | ain with        |
| 18"       \$439       24"       \$545         Also sold by the inch. See page 66.         CH466 Cable Chain with Spring Ring, 1.5mm         16"       \$125       20"       \$155         18"       \$145       24"       \$189         CH466 Cable Chain with Spring Ring, 1.5mm         16"       \$125       20"       \$185         18"       \$1159       20"       \$185         18"       \$175       24"       \$219         CH176 Solid Cable Chain with Spring Ring, 1.5m         16"       \$355       \$379         20"       \$405       \$405         Also sold by the inch. See page 66.                                                                                                                                                                                                                                                                                                                                                                                                                                                                                                                                                         | 16"                                             | \$399                                             | 20"        | \$479           |
| Also sold by the inch. See page 66.         CH466 Cable Chain with Spring Ring, 1.5mm         16"       \$125       20"       \$155         18"       \$145       24"       \$189         CH465 Cable Chain with Lobster Clasp, 1.5mm         16"       \$159       20"       \$185         18"       \$175       24"       \$219         CH176 Solid Cable Chain with Spring Ring, 1.5m         16"       \$355         18"       \$379         20"       \$405         Also sold by the inch. See page 66.                                                                                                                                                                                                                                                                                                                                                                                                                                                                                                                                                                                                                                                    |                                                 |                                                   | 24"        |                 |
| CH465 Cable Chain with Lobster Clasp, 1.5mm         16"       \$159       20"       \$185         18"       \$175       24"       \$219         CH176 Solid Cable Chain with Spring Ring, 1.5m         16"       \$355         18"       \$379         20"       \$405         Also sold by the inch. See page 66.                                                                                                                                                                                                                                                                                                                                                                                                                                                                                                                                                                                                                                                                                                                                                                                                                                              | 16"                                             | \$125                                             | 20"        | \$155           |
| 16"       \$159       20"       \$185         18"       \$175       24"       \$219         CH176 Solid Cable Chain with Spring Ring, 1.5m         16"       \$355         18"       \$379         20"       \$405         Also sold by the inch. See page 66.                                                                                                                                                                                                                                                                                                                                                                                                                                                                                                                                                                                                                                                                                                                                                                                                                                                                                                  | 18"                                             | \$145                                             | 24"        | \$189           |
| Also sold by the inch. See page 66.                                                                                                                                                                                                                                                                                                                                                                                                                                                                                                                                                                                                                                                                                                                                                                                                                                                                                                                                                                                                                                                                                                                             | <u>16"</u><br>18"<br>CH176<br><u>16"</u><br>18" | \$159<br>\$175<br>Solid Cable (<br>\$355<br>\$379 | 20"<br>24" | \$185<br>\$219  |
|                                                                                                                                                                                                                                                                                                                                                                                                                                                                                                                                                                                                                                                                                                                                                                                                                                                                                                                                                                                                                                                                                                                                                                 | 20"                                             | \$405                                             |            |                 |
| CH1019 Cable Chain with Lobster Clasp, 1.5mm                                                                                                                                                                                                                                                                                                                                                                                                                                                                                                                                                                                                                                                                                                                                                                                                                                                                                                                                                                                                                                                                                                                    | Also so                                         |                                                   |            | er Clasp, 1.5mm |
|                                                                                                                                                                                                                                                                                                                                                                                                                                                                                                                                                                                                                                                                                                                                                                                                                                                                                                                                                                                                                                                                                                                                                                 | CH101                                           |                                                   | 20"        |                 |
|                                                                                                                                                                                                                                                                                                                                                                                                                                                                                                                                                                                                                                                                                                                                                                                                                                                                                                                                                                                                                                                                                                                                                                 |                                                 | \$579                                             |            | ψ/ 00           |
| Also sold by the inch. See page 66.                                                                                                                                                                                                                                                                                                                                                                                                                                                                                                                                                                                                                                                                                                                                                                                                                                                                                                                                                                                                                                                                                                                             | CH101<br><u>16"</u><br>18"                      |                                                   | 24"        | \$829           |

| CH125   | Diamond Cut  | Cable Chai | n with |
|---------|--------------|------------|--------|
| Lobster | Clasp, 1.75m | nm         |        |
| 7"      | \$299        | 20"        | \$695  |
| 16"     | \$560        | 2/1"       | ¢Q10   |

| 16"      | \$569              | 24"        | \$819 |
|----------|--------------------|------------|-------|
| 18"      | \$635              |            |       |
| Also sol | ld by the inch. Se | e page 66. |       |

|                                                                                           | CABLE -                                                                                                                                  | 14kt Whit                                                                                                     | e (continued)                                              |      |            |    |
|-------------------------------------------------------------------------------------------|------------------------------------------------------------------------------------------------------------------------------------------|---------------------------------------------------------------------------------------------------------------|------------------------------------------------------------|------|------------|----|
|                                                                                           | Diamond Cut<br>Clasp, 2mm                                                                                                                | Cable Chain                                                                                                   | with                                                       | 5    |            |    |
| 7"                                                                                        | \$379                                                                                                                                    | 20"                                                                                                           | \$865                                                      |      |            |    |
| 16"                                                                                       | \$705                                                                                                                                    | 24"                                                                                                           | \$1,015                                                    |      |            |    |
| 18"                                                                                       | \$789                                                                                                                                    |                                                                                                               |                                                            |      |            |    |
| 1                                                                                         | CHARM BR                                                                                                                                 | ACELETS                                                                                                       | – 14kt Whit                                                | е    |            | ß  |
|                                                                                           | Solid Link Cha<br>Clasp, 3.75m                                                                                                           |                                                                                                               | with                                                       |      |            | XO |
| 7"                                                                                        | \$475                                                                                                                                    |                                                                                                               |                                                            |      |            |    |
| See pag                                                                                   | e 410 for full ch                                                                                                                        | arm bracelet s                                                                                                | election.                                                  |      |            |    |
|                                                                                           | Solid Link Cha<br>Clasp, 4mm                                                                                                             | arm Bracelet                                                                                                  | with                                                       |      |            |    |
| 7"                                                                                        | \$525                                                                                                                                    |                                                                                                               |                                                            |      |            |    |
|                                                                                           | e 410 for full ch                                                                                                                        | arm bracelet s                                                                                                | election.                                                  |      |            |    |
|                                                                                           |                                                                                                                                          |                                                                                                               |                                                            |      |            | æ  |
|                                                                                           | Solid Link Cha<br>Clasp, 4.5mm                                                                                                           |                                                                                                               | with                                                       |      | m 🛓 .      | Ŋ  |
| 7"                                                                                        | \$1,199                                                                                                                                  |                                                                                                               |                                                            |      |            |    |
| See pag                                                                                   | e 410 for full ch                                                                                                                        | arm bracelet s                                                                                                | election.                                                  |      |            |    |
|                                                                                           | Solid Link Cha<br>Clasp, 5.5mm                                                                                                           |                                                                                                               | with                                                       |      | The second |    |
| I ohster                                                                                  |                                                                                                                                          |                                                                                                               |                                                            |      |            |    |
|                                                                                           |                                                                                                                                          |                                                                                                               |                                                            |      |            |    |
| 7"                                                                                        | \$1,685                                                                                                                                  |                                                                                                               | election                                                   |      |            |    |
| 7"                                                                                        |                                                                                                                                          |                                                                                                               | election.                                                  |      |            |    |
| 7"<br>See page<br>CH113                                                                   | \$1,685                                                                                                                                  | arm bracelet s                                                                                                |                                                            |      | না         |    |
| <b>7"</b><br>See page<br><b>CH113</b><br>Lobster                                          | \$1,685<br>e 410 for full ch<br>Solid Link Cha                                                                                           | arm bracelet s                                                                                                |                                                            |      |            |    |
| <b>7"</b><br><i>See pag</i><br><b>CH113</b><br>Lobster<br><b>7</b> "                      | \$1,685<br>e 410 for full ch<br>Solid Link Cha<br>Clasp, 7mm                                                                             | <i>arm bracelet s</i><br>arm Bracelet                                                                         | with                                                       |      | -1         |    |
| 7"<br>See pag<br>CH113<br>Lobster<br>7"                                                   | \$1,685<br>e 410 for full ch<br>Solid Link Cha<br>Clasp, 7mm<br>\$2,585<br>e 410 for full ch                                             | <i>arm bracelet s</i><br>arm Bracelet                                                                         | with<br>election.                                          |      | না         |    |
| 7"<br>See pagi<br>CH113<br>Lobster<br>7"<br>See pagi                                      | \$1,685<br>e 410 for full ch<br>Solid Link Cha<br>Clasp, 7mm<br>\$2,585<br>e 410 for full ch                                             | arm bracelet s<br>arm Bracelet<br>arm bracelet s<br>RB – 14kt V                                               | with<br>election.<br>Vhite                                 |      | না         |    |
| 7"<br>See pag.<br>CH113<br>Lobster<br>7"<br>See pag.<br>CH11 S<br>16"                     | \$1,685<br>e 410 for full ch<br>Clasp, 7mm<br>\$2,585<br>e 410 for full ch<br>CUF<br>colid Curb Cha<br>\$85                              | arm bracelet s<br>arm Bracelet<br>arm bracelet s<br>RB – 14kt V<br>in with Sprin<br><b>20''</b>               | with<br>election.<br>Vhite<br>ug Ring, 1mm<br>\$95         |      | 1          |    |
| 7"<br>See pag<br>CH113<br>Lobster<br>7"<br>See pag<br>CH11 S<br><u>16"</u><br>18"         | \$1,685<br>e 410 for full ch<br>Clasp, 7mm<br>\$2,585<br>e 410 for full ch<br>CUF<br>colid Curb Cha<br>\$85<br>\$89                      | arm bracelet s<br>arm Bracelet s<br>arm bracelet s<br>RB – 14kt V<br>in with Sprin<br>20"<br>24"              | with<br>election.<br>Vhite<br>g Ring, 1mm                  |      |            |    |
| 7"<br>See pag<br>CH113<br>Lobster<br>7"<br>See pag<br>CH11 S<br><u>16"</u><br>18"         | \$1,685<br>e 410 for full ch<br>Clasp, 7mm<br>\$2,585<br>e 410 for full ch<br>CUF<br>colid Curb Cha<br>\$85                              | arm bracelet s<br>arm Bracelet s<br>arm bracelet s<br>RB – 14kt V<br>in with Sprin<br>20"<br>24"              | with<br>election.<br>Vhite<br>ug Ring, 1mm<br>\$95         |      |            |    |
| 7"<br>See page<br>CH113<br>Lobster<br>7"<br>See page<br>CH11 S<br>16"<br>18"<br>Also sole | \$1,685<br>e 410 for full ch<br>Clasp, 7mm<br>\$2,585<br>e 410 for full ch<br>CUF<br>colid Curb Cha<br>\$85<br>\$89<br>d by the inch. So | arm bracelet s<br>arm Bracelet<br>arm bracelet s<br>RB – 14kt V<br>in with Sprin<br>20"<br>24"<br>ee page 66. | with<br>election.<br>Vhite<br>ug Ring, 1mm<br>\$95         | Im   |            |    |
| 7"<br>See page<br>CH113<br>Lobster<br>7"<br>See page<br>CH11 S<br>16"<br>18"<br>Also sole | \$1,685<br>e 410 for full ch<br>Clasp, 7mm<br>\$2,585<br>e 410 for full ch<br>CUF<br>colid Curb Cha<br>\$85<br>\$89<br>d by the inch. So | arm bracelet s<br>arm Bracelet<br>arm bracelet s<br>RB – 14kt V<br>in with Sprin<br>20"<br>24"<br>ee page 66. | with<br>election.<br>Vhite<br>g Ring, 1mm<br>\$95<br>\$105 | ım s |            |    |

Chain

ROLO – 14kt White CH226 Belcher Rolo Chain with Spring Ring, 1.5mm 7" \$105 **20"** \$215 **24"** \$245 \$179 16" 18" \$195 Also sold by the inch. See page 66. CH439 Solid Rolo Chain with Spring Ring, 1.5mm 16" \$405 18" \$449 **20"** \$495 Also sold by the inch. See page 66. CH432 Rolo Chain with Spring Ring, 2mm **20"** \$1,149 \$879 **18"** \$915 **24"** \$1,335 Also sold by the inch. See page 66. ROPE – 14kt White -----CH19 Rope Chain with Spring Ring, .75mm \$65 **20"** \$115 \$99 16" **24"** \$129 18" \$105 Also sold by the inch. See page 66. CH468 Rope Chain with Spring Ring, .75mm 14" \$69 20" \$95 16" \$75 **24"** \$115 18" \$85 -000-CH467 Rope Chain with Lobster Clasp, .75mm \$109 **20"** \$125 16" \$119 **24"** \$145 18" Check Concernence CH12 Rope Chain with Spring Ring, 1mm \$95 20" \$185 \$159 24" \$215 16" 18" \$175 Also sold by the inch. See page 67. CH470 Rope Chain with Spring Ring, 1mm 20" \$189

16"

18"

\$155

\$175 **24"** \$219