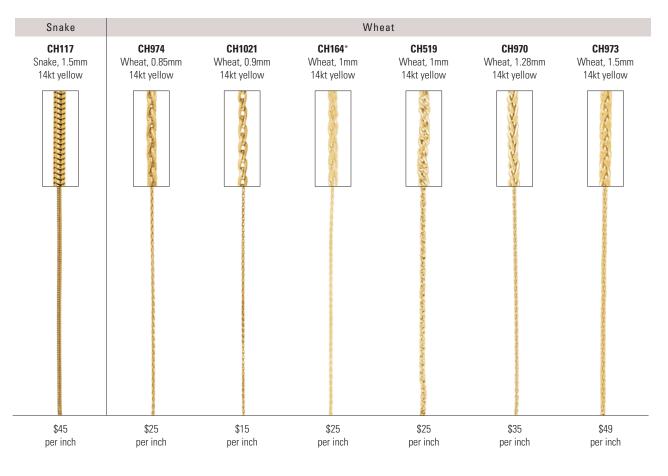

Chain

ROLO – 14kt White CH226 Belcher Rolo Chain with Spring Ring, 1.5mm 7" \$105 **20"** \$215 **24"** \$245 \$179 16" 18" \$195 Also sold by the inch. See page 66. CH439 Solid Rolo Chain with Spring Ring, 1.5mm 16" \$405 18" \$449 **20"** \$495 Also sold by the inch. See page 66. CH432 Rolo Chain with Spring Ring, 2mm **20"** \$1,149 \$879 **18"** \$915 **24"** \$1,335 Also sold by the inch. See page 66. ROPE – 14kt White -----CH19 Rope Chain with Spring Ring, .75mm \$65 **20"** \$115 \$99 16" **24"** \$129 18" \$105 Also sold by the inch. See page 66. CH468 Rope Chain with Spring Ring, .75mm 14" \$69 20" \$95 16" \$75 **24"** \$115 18" \$85 -000-CH467 Rope Chain with Lobster Clasp, .75mm \$109 **20"** \$125 16" \$119 **24"** \$145 18" Check Concernence CH12 Rope Chain with Spring Ring, 1mm \$95 20" \$185 \$159 24" \$215 16" 18" \$175 Also sold by the inch. See page 67. CH470 Rope Chain with Spring Ring, 1mm 20" \$189

16"

18"

\$155

\$175 **24"** \$219