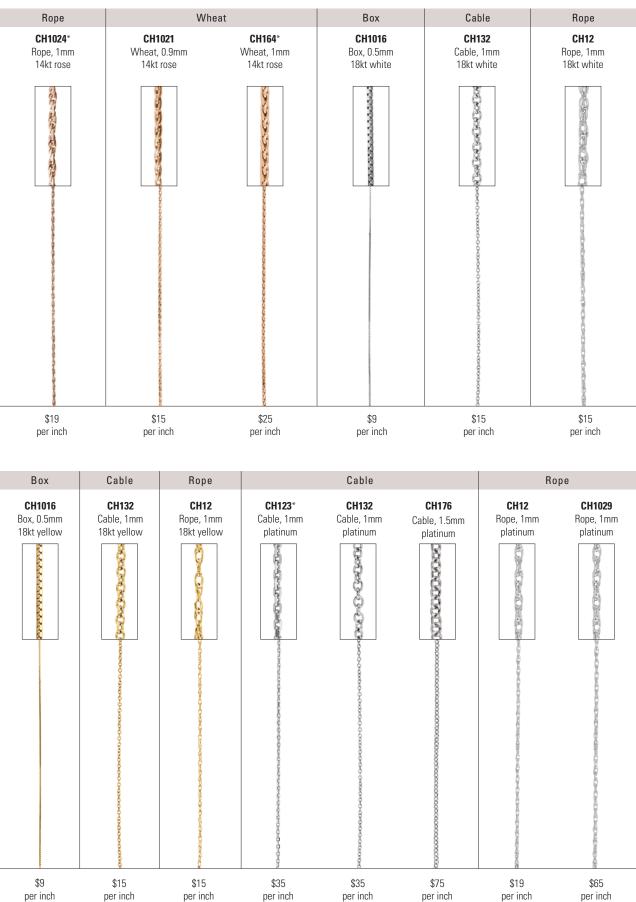

ith your custom lengths. Check out Findings 2012-2014 for our full selection.



()

14kt yellow, \$15



SR5.5 14kt yellow, \$15

C

SR6

14kt yellow, \$15

000



Anchor Bead CH484 CH485 CH486 CH136 CH227\* CH119 CH437 Anchor, 2.25mm Anchor, 3.5mm Anchor, 4.5mm Bead, 1mm Bead, 1mm Bead, 1.5mm Bead, 2mm 14kt yellow 3-3-3-3-8-8 000000 000 \$35 \$85 \$115 \$15 \$15 \$25 \$45 per inch per inch per inch per inch per inch per inch per inch



## – Custom Lengths – 14kt Yellow

Suggested retail prices based on \$1,400 gold, \$1,600 platinum and \$25 silver. Visit stuller.com for our complete product selections and current pricing. | 71

#### Custom Lengths – 14kt Yellow –









## – Custom Lengths – 14kt Yellow

### Custom Lengths – 14kt Yellow –









## -Custom Lengths - 14kt Yellow









## - Custom Lengths – 14kt Rose/18kt White/18kt Yellow/Platinum

## Custom Lengths - Sterling-

|                         |                                       | ¢                                     | <b>)</b>                               | $\sim$                                  |
|-------------------------|---------------------------------------|---------------------------------------|----------------------------------------|-----------------------------------------|
| Pick a Clasp            | <b>23276LR</b><br>sterling, \$5       | <b>27(</b><br>sterling                |                                        | <b>277</b><br>sterling, \$5             |
| Pair one of             |                                       |                                       |