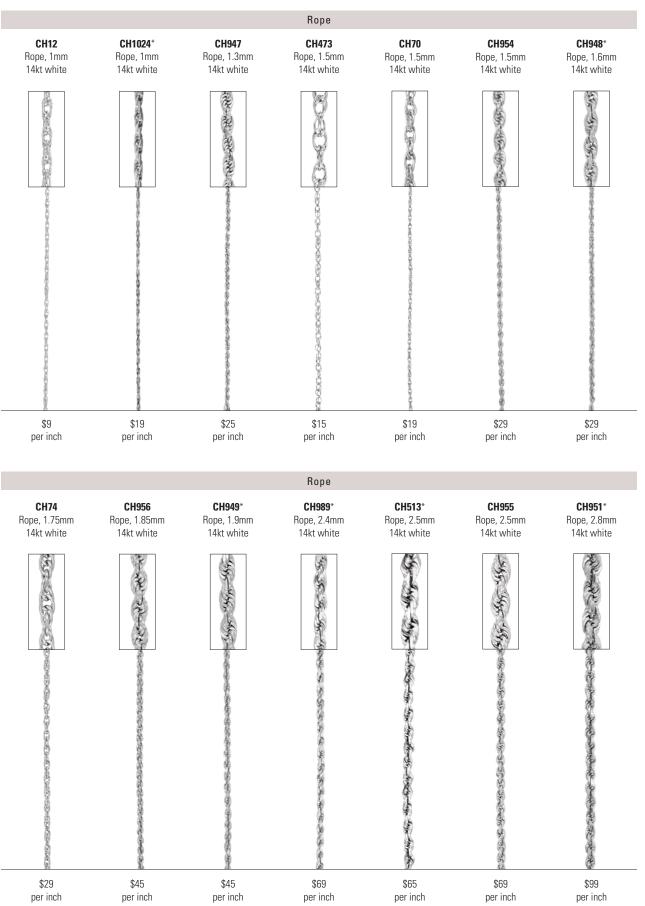

Chain

ROLO – 14kt White CH226 Belcher Rolo Chain with Spring Ring, 1.5mm 7" \$105 **20"** \$215 **24"** \$245 \$179 16" 18" \$195 Also sold by the inch. See page 66. CH439 Solid Rolo Chain with Spring Ring, 1.5mm 16" \$405 18" \$449 **20"** \$495 Also sold by the inch. See page 66. CH432 Rolo Chain with Spring Ring, 2mm **20"** \$1,149 \$879 **18"** \$915 **24"** \$1,335 Also sold by the inch. See page 66. ROPE – 14kt White -----CH19 Rope Chain with Spring Ring, .75mm \$65 **20"** \$115 \$99 16" **24"** \$129 18" \$105 Also sold by the inch. See page 66. CH468 Rope Chain with Spring Ring, .75mm 14" \$69 20" \$95 16" \$75 **24"** \$115 18" \$85 -000-CH467 Rope Chain with Lobster Clasp, .75mm \$109 **20"** \$125 16" \$119 **24"** \$145 18" Check Concernence CH12 Rope Chain with Spring Ring, 1mm \$95 20" \$185 \$159 24" \$215 16" 18" \$175 Also sold by the inch. See page 67. CH470 Rope Chain with Spring Ring, 1mm 20" \$189

16"

18"

\$155

\$175 **24"** \$219