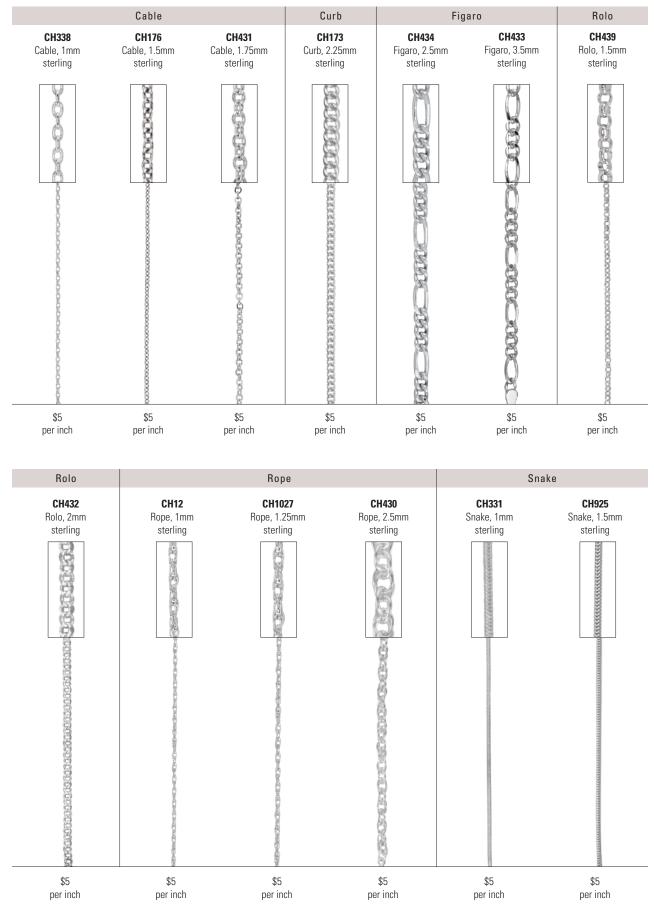

/b><br>sterling, \$5             |
| Check out               |                                       |                                       |                                        |                                         |
| Findings 2012-2014      |                                       |                                       |                                        |                                         |
| for our full selection. | Ċ                                     |                                       | Ċ                                      | Ó-                                      |
|                         | <b>276</b><br>yellow gold-filled, \$5 | <b>277</b><br>yellow gold-filled, \$9 | <b>278</b><br>yellow gold-filled, \$15 | <b>SR5.5</b><br>yellow gold-filled, \$5 |







## - Custom Lengths - Sterling

## Custom Lengths - Sterling and Yellow Gold-Filled-







Chain Quick Shop

Visit Stuller.com/ChainBasics.

|                | we and/er dawn (Mainbasics/