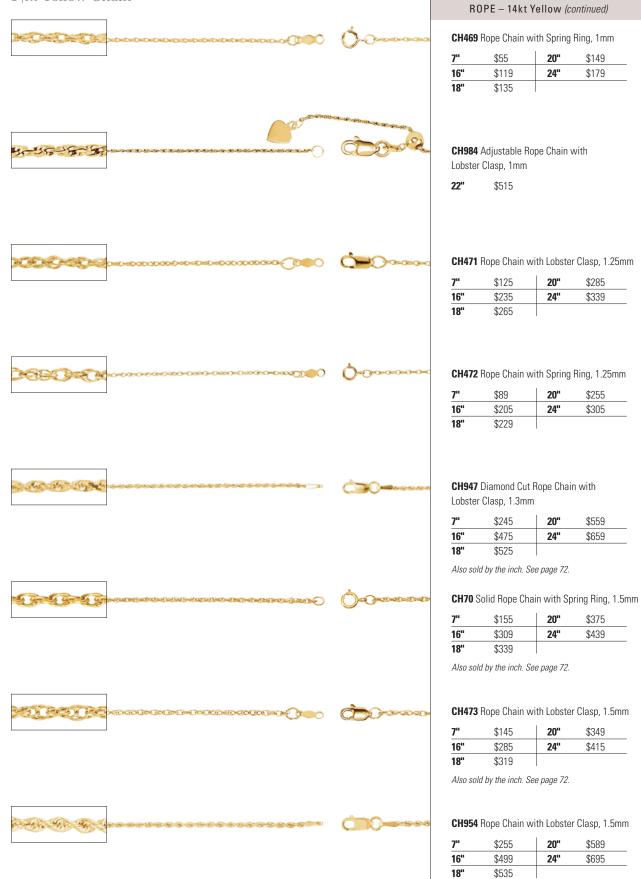

Chain

ROLO – 14kt White CH226 Belcher Rolo Chain with Spring Ring, 1.5mm 7" \$105 **20"** \$215 **24"** \$245 \$179 16" 18" \$195 Also sold by the inch. See page 66. CH439 Solid Rolo Chain with Spring Ring, 1.5mm 16" \$405 18" \$449 **20"** \$495 Also sold by the inch. See page 66. CH432 Rolo Chain with Spring Ring, 2mm **20"** \$1,149 \$879 **18"** \$915 **24"** \$1,335 Also sold by the inch. See page 66. ROPE – 14kt White -----CH19 Rope Chain with Spring Ring, .75mm \$65 **20"** \$115 \$99 16" **24"** \$129 18" \$105 Also sold by the inch. See page 66. CH468 Rope Chain with Spring Ring, .75mm 14" \$69 20" \$95 16" \$75 **24"** \$115 18" \$85 -000-CH467 Rope Chain with Lobster Clasp, .75mm \$109 **20"** \$125 16" \$119 **24"** \$145 18" Check Concernence CH12 Rope Chain with Spring Ring, 1mm \$95 20" \$185 \$159 24" \$215 16" 18" \$175 Also sold by the inch. See page 67. CH470 Rope Chain with Spring Ring, 1mm 20" \$189

16"

18"

\$155

\$175 **24"** \$219