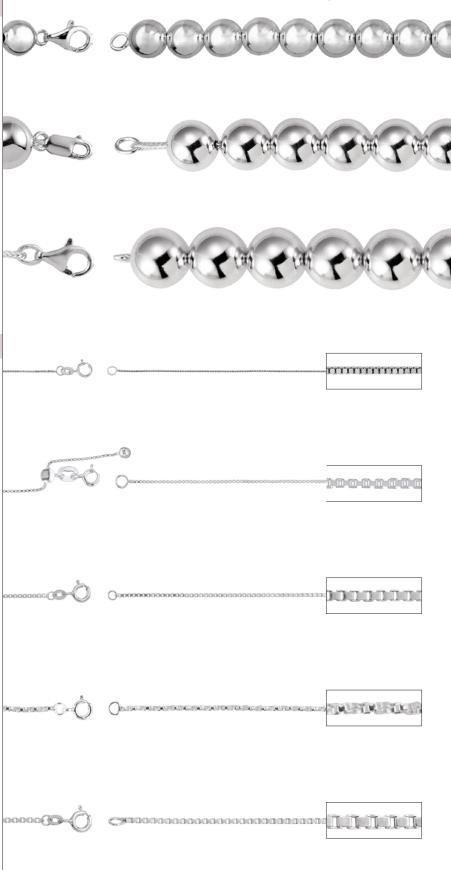

| 14kt White Chain                |                                                     |                              |                                      |              |                                | _ | _                                         |
|---------------------------------|-----------------------------------------------------|------------------------------|--------------------------------------|--------------|--------------------------------|---|-------------------------------------------|
|                                 |                                                     |                              | ANCHOR                               | – 14kt W     | /hite                          |   |                                           |
|                                 | Óc <del>~auxixixa</del>                             | CH484                        | Anchor Chair                         | n with Sprii | ng Ring, 2.25mm                |   | CH22                                      |
|                                 |                                                     | 7"                           | \$285                                | 20"          | \$689                          |   | 7"                                        |
|                                 |                                                     | 16"                          | \$559                                | 24"          | \$815                          |   | 16"                                       |
|                                 |                                                     | 18"                          | \$625                                |              |                                |   | 18"                                       |
|                                 |                                                     | Also solo                    | d by the inch. S                     | 'ee page 65. |                                | _ | Also s                                    |
|                                 |                                                     |                              | BEAD -                               | 14kt Wh      | ite                            |   |                                           |
| @@@@@@@                         | Ó-D                                                 | CH136                        | Solid Bead C                         | hain with S  | Spring Ring, 1mm               | _ | CH61                                      |
|                                 |                                                     | 7"                           | \$109                                | 20"          | \$259                          |   | 7"                                        |
|                                 |                                                     | 16"                          | \$215                                | 24"          | \$309                          |   | 16"                                       |
|                                 |                                                     | 18"                          | \$239                                |              |                                |   | 18"                                       |
| <u>30000</u> )                  | Ó Dooroo                                            | Spring I<br>7"<br>16"<br>18" | Ring, 1mm<br>\$125<br>\$225<br>\$249 | 20"<br>24"   | d Chain with<br>\$275<br>\$319 |   | CH48<br>7"<br>16"<br>18"<br><i>Also s</i> |
|                                 |                                                     | AISO SOI                     | d by the inch. S                     | ee page 65.  |                                |   |                                           |
| -O-O-O-O-Oannananananananananan | 0-0-000                                             | CH944                        | Bead Chain v                         | vith Lobste  | er Clasp, 1.5mm                |   | CH98                                      |
|                                 |                                                     | 16"                          | \$475                                |              |                                |   | Lobst                                     |
|                                 |                                                     | 18"<br>20"                   | \$525<br>\$559                       |              |                                |   | 22"                                       |
|                                 | 1                                                   |                              |                                      |              |                                |   |                                           |
|                                 |                                                     |                              |                                      | vith Lobste  | er Clasp, 2mm                  |   | CH10                                      |
|                                 |                                                     | 20"                          | \$915                                |              |                                |   | <u>16"</u>                                |
|                                 |                                                     | 24"                          | \$1,189                              |              |                                |   | 18"                                       |
|                                 |                                                     | Also solo                    | d by the inch. S                     |              |                                |   | Also s                                    |
|                                 | 4                                                   |                              | BOX –                                | 14kt Whi     | te                             |   |                                           |
|                                 | $\bigcirc$                                          | <b>CH21</b> S                | olid Box Cha                         | in with Spr  | ring Ring, .55mm               |   | CH10                                      |
|                                 |                                                     | 7"                           | \$95                                 | 20"          | \$185                          |   | Sprin                                     |
|                                 |                                                     | 16"                          | \$159                                | 24"          | \$215                          |   | <u>16"</u>                                |
|                                 |                                                     | 18"                          | \$175                                |              |                                |   | 18"                                       |
|                                 |                                                     | Also solo                    | d by the inch. S                     | ee page 65.  |                                |   | Also s                                    |
|                                 | 0-D <sup>220000000000000000000000000000000000</sup> | <b>CH80</b> S                | olid Box Cha                         | in with Spr  | ring Ring, .75mm               |   | CH12                                      |
|                                 |                                                     | 7"                           | \$145                                | 20"          | \$345                          |   | Sprin                                     |
|                                 |                                                     | 16"                          | \$285                                | 24"          | \$405                          |   | 7"                                        |
|                                 |                                                     | 18"                          | \$315                                |              |                                |   | 16"                                       |
|                                 |                                                     | Also solo                    | d by the inch. S                     | 'ee page 65. |                                |   | 18"                                       |
|                                 |                                                     |                              |                                      |              |                                |   | Also s                                    |
|                                 |                                                     | CH619                        | Solid Box Ch                         | ain with Lo  | bster Clasp, .75m              | m | CH13                                      |
|                                 |                                                     | 7"                           | \$155                                | 20"          | \$349                          |   | 16"                                       |
|                                 |                                                     | 16"                          | \$289                                | 24"          | \$409                          |   | 18"                                       |
|                                 |                                                     | 18"                          | \$319                                |              |                                |   | 20"                                       |
|                                 |                                                     |                              |                                      |              |                                |   | Also s                                    |

BOX – 14kt White (continued) **22** Solid Box Chain with Spring Ring, 1mm \$259 **20"** \$645 \$765 \$525 24" \$585 so sold by the inch. See page 65. **I618** Box Chain with Lobster Clasp, 1mm DEDEKS CARACTER CALLMANNE \$259 \$645 20" \$525 **24"** \$769 \$585 INDER BURGER 489 Solid Box Chain with Spring Ring, 1.3mm \$875 \$345 20" **24"** \$1,039 \$705 \$789 so sold by the inch. See page 65. 981 Adjustable Box Chain with b- RCD bster Clasp, 1mm \$519 CABLE – 14kt White o Ó co **10** Solid Cable Chain with Spring Ring, .5mm \$85 **20"** \$95 \$89 **24"** \$105 so sold by the inch. See page 66. **11018** Diamond Cut Cable Chain with ring Ring, .8mm \$175 20" \$205 24" \$189 \$235 so sold by the inch. See page 66. **1123** Diamond-Cut Cable Chain with -03ring Ring, 1mm \$229 \$105 20" \$189 24" \$265 \$205 so sold by the inch. See page 66. **1132** Solid Cable Chain with Spring Ring, 1mm \$245 \$255 \$289 Also sold by the inch. See page 66.

COP O

| 18"         \$289           20"         \$315           CH982 Adjustable Cable Chain with<br>Lobster Clasp, 1mm         1           22"         \$379           CH1020 Diamond Cut Cable Chain with<br>Lobster Clasp, 1.4mm         1           16"         \$399         20"         \$479           18"         \$439         24"         \$545           Also sold by the inch. See page 66.         1         1           CH466 Cable Chain with Spring Ring, 1.5mm         16"         \$125         20"         \$155           18"         \$145         24"         \$189         1         1         1           16"         \$125         20"         \$155         1         1         1         1           18"         \$145         24"         \$189         1         1         1         1         1         1         1         1         1         1         1         1         1         1         1         1         1         1         1         1         1         1         1         1         1         1         1         1         1         1         1         1         1         1         1         1         1         1 |                                                 | ABLE – 14k                                        |            | ,               |
|-----------------------------------------------------------------------------------------------------------------------------------------------------------------------------------------------------------------------------------------------------------------------------------------------------------------------------------------------------------------------------------------------------------------------------------------------------------------------------------------------------------------------------------------------------------------------------------------------------------------------------------------------------------------------------------------------------------------------------------------------------------------------------------------------------------------------------------------------------------------------------------------------------------------------------------------------------------------------------------------------------------------------------------------------------------------------------------------------------------------------------------------------------------------|-------------------------------------------------|---------------------------------------------------|------------|-----------------|
| 18"       \$289         20"       \$315         CH982 Adjustable Cable Chain with<br>Lobster Clasp, 1mm         22"       \$379         CH1020 Diamond Cut Cable Chain with<br>Lobster Clasp, 1.4mm         16"       \$399       20"       \$479         18"       \$439       24"       \$545         Also sold by the inch. See page 66.         CH466 Cable Chain with Spring Ring, 1.5mm         16"       \$125       20"       \$155         18"       \$145       24"       \$189         CH465 Cable Chain with Spring Ring, 1.5mm         16"       \$159       20"       \$185         18"       \$175       24"       \$219         CH465 Cable Chain with Lobster Clasp, 1.5mm         16"       \$159       20"       \$185         18"       \$175       24"       \$219         CH176 Solid Cable Chain with Spring Ring, 1.5m         16"       \$355       \$379       \$405         Also sold by the inch. See page 66.       \$405       \$405                                                                                                                                                                                              |                                                 |                                                   | Chain with |                 |
| 20"       \$315         CH982 Adjustable Cable Chain with<br>Lobster Clasp, 1mm         22"       \$379         CH1020 Diamond Cut Cable Chain with<br>Lobster Clasp, 1.4mm         16"       \$399       20"       \$479         18"       \$439       24"       \$545         Also sold by the inch. See page 66.         CH466 Cable Chain with Spring Ring, 1.5mm         16"       \$125       20"       \$155         18"       \$145       24"       \$189         CH465 Cable Chain with Lobster Clasp, 1.5mm         16"       \$159       20"       \$185         18"       \$175       24"       \$219         CH465 Solid Cable Chain with Lobster Clasp, 1.5mm         16"       \$159       20"       \$185         18"       \$175       24"       \$219         CH176 Solid Cable Chain with Spring Ring, 1.5m         16"       \$355       \$379       \$20"       \$405         20"       \$405       \$405       \$405       \$405         Also sold by the inch. See page 66.                                                                                                                                                              | 16"                                             |                                                   |            |                 |
| CH982 Adjustable Cable Chain with<br>Lobster Clasp, 1mm         22"       \$379         CH1020 Diamond Cut Cable Chain with<br>Lobster Clasp, 1.4mm         16"       \$399       20"       \$479         18"       \$439       24"       \$545         Also sold by the inch. See page 66.         CH466 Cable Chain with Spring Ring, 1.5mm         16"       \$125       20"       \$155         18"       \$145       24"       \$189         CH465 Cable Chain with Lobster Clasp, 1.5mm         16"       \$159       20"       \$185         18"       \$175       24"       \$219         CH465 Solid Cable Chain with Lobster Clasp, 1.5mm         16"       \$159       20"       \$185         18"       \$175       24"       \$219         CH176 Solid Cable Chain with Spring Ring, 1.5m         16"       \$355       \$379       \$20"       \$405         Also sold by the inch. See page 66.                                                                                                                                                                                                                                                  |                                                 |                                                   | _          |                 |
| Lobster Clasp, 1mm         22"       \$379         CH1020 Diamond Cut Cable Chain with<br>Lobster Clasp, 1.4mm         16"       \$399       20"       \$479         18"       \$439       24"       \$545         Also sold by the inch. See page 66.         CH466 Cable Chain with Spring Ring, 1.5mm         16"       \$125       20"       \$155         18"       \$145       24"       \$189         CH465 Cable Chain with Lobster Clasp, 1.5mm         16"       \$159       20"       \$185         18"       \$175       24"       \$219         CH176 Solid Cable Chain with Spring Ring, 1.5m         16"       \$355       \$379         20"       \$405       \$405         Also sold by the inch. See page 66.                                                                                                                                                                                                                                                                                                                                                                                                                                 | 20"                                             | \$315                                             |            |                 |
| CH1020 Diamond Cut Cable Chain with<br>Lobster Clasp, 1.4mm         16"       \$399       20"       \$479         18"       \$439       24"       \$545         Also sold by the inch. See page 66.         CH466 Cable Chain with Spring Ring, 1.5mm         16"       \$125       20"       \$155         18"       \$145       24"       \$189         CH466 Cable Chain with Spring Ring, 1.5mm         16"       \$125       20"       \$185         18"       \$145       24"       \$189         CH465 Cable Chain with Lobster Clasp, 1.5mm         16"       \$159       20"       \$185         18"       \$175       24"       \$219         CH176 Solid Cable Chain with Spring Ring, 1.5m         16"       \$355       \$379         20"       \$405       \$405         Also sold by the inch. See page 66.                                                                                                                                                                                                                                                                                                                                      |                                                 |                                                   | able Chain | with            |
| Lobster Clasp, 1.4mm         16"       \$399       20"       \$479         18"       \$439       24"       \$545         Also sold by the inch. See page 66.       CH466 Cable Chain with Spring Ring, 1.5mm         16"       \$125       20"       \$155         18"       \$145       24"       \$189         CH465 Cable Chain with Spring Ring, 1.5mm         16"       \$159       20"       \$185         18"       \$175       24"       \$219         CH176 Solid Cable Chain with Spring Ring, 1.5m         16"       \$355         18"       \$379         20"       \$405         Also sold by the inch. See page 66.                                                                                                                                                                                                                                                                                                                                                                                                                                                                                                                               | 22"                                             | \$379                                             |            |                 |
| 18"       \$439       24"       \$545         Also sold by the inch. See page 66.         CH466 Cable Chain with Spring Ring, 1.5mm         16"       \$125       20"       \$155         18"       \$145       24"       \$189         CH465 Cable Chain with Spring Ring, 1.5mm         16"       \$159       20"       \$185         18"       \$175       24"       \$219         CH465 Cable Chain with Lobster Clasp, 1.5mm         16"       \$159       20"       \$185         18"       \$175       24"       \$219         CH176 Solid Cable Chain with Spring Ring, 1.5m         16"       \$355       \$379         20"       \$405       \$405         Also sold by the inch. See page 66.                                                                                                                                                                                                                                                                                                                                                                                                                                                        |                                                 |                                                   |            | ain with        |
| 18"       \$439       24"       \$545         Also sold by the inch. See page 66.         CH466 Cable Chain with Spring Ring, 1.5mm         16"       \$125       20"       \$155         18"       \$145       24"       \$189         CH466 Cable Chain with Spring Ring, 1.5mm         16"       \$125       20"       \$185         18"       \$1159       20"       \$185         18"       \$175       24"       \$219         CH176 Solid Cable Chain with Spring Ring, 1.5m         16"       \$355       \$379         20"       \$405       \$405         Also sold by the inch. See page 66.                                                                                                                                                                                                                                                                                                                                                                                                                                                                                                                                                         | 16"                                             | \$399                                             | 20"        | \$479           |
| Also sold by the inch. See page 66.         CH466 Cable Chain with Spring Ring, 1.5mm         16"       \$125       20"       \$155         18"       \$145       24"       \$189         CH465 Cable Chain with Lobster Clasp, 1.5mm         16"       \$159       20"       \$185         18"       \$175       24"       \$219         CH176 Solid Cable Chain with Spring Ring, 1.5m         16"       \$355         18"       \$379         20"       \$405         Also sold by the inch. See page 66.                                                                                                                                                                                                                                                                                                                                                                                                                                                                                                                                                                                                                                                    |                                                 |                                                   | 24"        |                 |
| CH465 Cable Chain with Lobster Clasp, 1.5mm         16"       \$159       20"       \$185         18"       \$175       24"       \$219         CH176 Solid Cable Chain with Spring Ring, 1.5m         16"       \$355         18"       \$379         20"       \$405         Also sold by the inch. See page 66.                                                                                                                                                                                                                                                                                                                                                                                                                                                                                                                                                                                                                                                                                                                                                                                                                                              | 16"                                             | \$125                                             | 20"        | \$155           |
| 16"       \$159       20"       \$185         18"       \$175       24"       \$219         CH176 Solid Cable Chain with Spring Ring, 1.5m         16"       \$355         18"       \$379         20"       \$405         Also sold by the inch. See page 66.                                                                                                                                                                                                                                                                                                                                                                                                                                                                                                                                                                                                                                                                                                                                                                                                                                                                                                  | 18"                                             | \$145                                             | 24"        | \$189           |
| Also sold by the inch. See page 66.                                                                                                                                                                                                                                                                                                                                                                                                                                                                                                                                                                                                                                                                                                                                                                                                                                                                                                                                                                                                                                                                                                                             | <u>16"</u><br>18"<br>CH176<br><u>16"</u><br>18" | \$159<br>\$175<br>Solid Cable (<br>\$355<br>\$379 | 20"<br>24" | \$185<br>\$219  |
|                                                                                                                                                                                                                                                                                                                                                                                                                                                                                                                                                                                                                                                                                                                                                                                                                                                                                                                                                                                                                                                                                                                                                                 | 20"                                             | \$405                                             |            |                 |
| CH1019 Cable Chain with Lobster Clasp, 1.5mm                                                                                                                                                                                                                                                                                                                                                                                                                                                                                                                                                                                                                                                                                                                                                                                                                                                                                                                                                                                                                                                                                                                    | Also so                                         |                                                   |            | er Clasp, 1.5mm |
|                                                                                                                                                                                                                                                                                                                                                                                                                                                                                                                                                                                                                                                                                                                                                                                                                                                                                                                                                                                                                                                                                                                                                                 | CH101                                           |                                                   | 20"        |                 |
|                                                                                                                                                                                                                                                                                                                                                                                                                                                                                                                                                                                                                                                                                                                                                                                                                                                                                                                                                                                                                                                                                                                                                                 |                                                 | \$579                                             |            | ψ/ 00           |
| Also sold by the inch. See page 66.                                                                                                                                                                                                                                                                                                                                                                                                                                                                                                                                                                                                                                                                                                                                                                                                                                                                                                                                                                                                                                                                                                                             | CH101<br><u>16"</u><br>18"                      |                                                   | 24"        | \$829           |