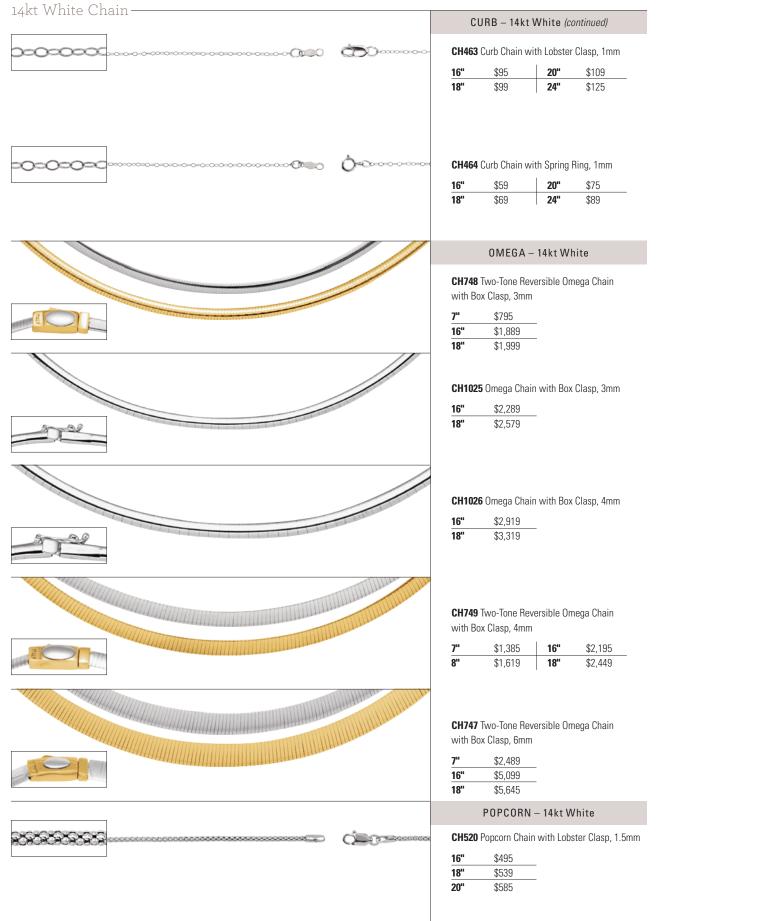

|                                                                                           | CABLE -                                                                                                                                  | 14kt Whit                                                                                                     | e (continued)                                              |      |            |    |
|-------------------------------------------------------------------------------------------|------------------------------------------------------------------------------------------------------------------------------------------|---------------------------------------------------------------------------------------------------------------|------------------------------------------------------------|------|------------|----|
|                                                                                           | Diamond Cut<br>Clasp, 2mm                                                                                                                | Cable Chain                                                                                                   | with                                                       | 5    |            |    |
| 7"                                                                                        | \$379                                                                                                                                    | 20"                                                                                                           | \$865                                                      |      |            |    |
| 16"                                                                                       | \$705                                                                                                                                    | 24"                                                                                                           | \$1,015                                                    |      |            |    |
| 18"                                                                                       | \$789                                                                                                                                    |                                                                                                               |                                                            |      |            |    |
| 1                                                                                         | CHARM BR                                                                                                                                 | ACELETS                                                                                                       | – 14kt Whit                                                | е    |            | ß  |
|                                                                                           | Solid Link Cha<br>Clasp, 3.75m                                                                                                           |                                                                                                               | with                                                       |      |            | XO |
| 7"                                                                                        | \$475                                                                                                                                    |                                                                                                               |                                                            |      |            |    |
| See pag                                                                                   | e 410 for full ch                                                                                                                        | arm bracelet s                                                                                                | election.                                                  |      |            |    |
|                                                                                           | Solid Link Cha<br>Clasp, 4mm                                                                                                             | arm Bracelet                                                                                                  | with                                                       |      |            |    |
| 7"                                                                                        | \$525                                                                                                                                    |                                                                                                               |                                                            |      |            |    |
|                                                                                           | e 410 for full ch                                                                                                                        | arm bracelet s                                                                                                | election.                                                  |      |            |    |
|                                                                                           |                                                                                                                                          |                                                                                                               |                                                            |      |            | æ  |
|                                                                                           | Solid Link Cha<br>Clasp, 4.5mm                                                                                                           |                                                                                                               | with                                                       |      | m 🛓 .      | Ŋ  |
| 7"                                                                                        | \$1,199                                                                                                                                  |                                                                                                               |                                                            |      |            |    |
| See pag                                                                                   | e 410 for full ch                                                                                                                        | arm bracelet s                                                                                                | election.                                                  |      |            |    |
|                                                                                           | Solid Link Cha<br>Clasp, 5.5mm                                                                                                           |                                                                                                               | with                                                       |      | The second |    |
| I ohster                                                                                  |                                                                                                                                          |                                                                                                               |                                                            |      |            |    |
|                                                                                           |                                                                                                                                          |                                                                                                               |                                                            |      |            |    |
| 7"                                                                                        | \$1,685                                                                                                                                  |                                                                                                               | election                                                   |      |            |    |
| 7"                                                                                        |                                                                                                                                          |                                                                                                               | election.                                                  |      |            |    |
| 7"<br>See page<br>CH113                                                                   | \$1,685                                                                                                                                  | arm bracelet s                                                                                                |                                                            |      | না         |    |
| <b>7"</b><br>See page<br><b>CH113</b><br>Lobster                                          | \$1,685<br>e 410 for full ch<br>Solid Link Cha                                                                                           | arm bracelet s                                                                                                |                                                            |      |            |    |
| <b>7"</b><br><i>See pag</i><br><b>CH113</b><br>Lobster<br><b>7</b> "                      | \$1,685<br>e 410 for full ch<br>Solid Link Cha<br>Clasp, 7mm                                                                             | <i>arm bracelet s</i><br>arm Bracelet                                                                         | with                                                       |      | -1         |    |
| 7"<br>See pag<br>CH113<br>Lobster<br>7"                                                   | \$1,685<br>e 410 for full ch<br>Solid Link Cha<br>Clasp, 7mm<br>\$2,585<br>e 410 for full ch                                             | <i>arm bracelet s</i><br>arm Bracelet                                                                         | with<br>election.                                          |      | না         |    |
| 7"<br>See pagi<br>CH113<br>Lobster<br>7"<br>See pagi                                      | \$1,685<br>e 410 for full ch<br>Solid Link Cha<br>Clasp, 7mm<br>\$2,585<br>e 410 for full ch                                             | arm bracelet s<br>arm Bracelet<br>arm bracelet s<br>RB – 14kt V                                               | with<br>election.<br>Vhite                                 |      | না         |    |
| 7"<br>See pag.<br>CH113<br>Lobster<br>7"<br>See pag.<br>CH11 S<br>16"                     | \$1,685<br>e 410 for full ch<br>Clasp, 7mm<br>\$2,585<br>e 410 for full ch<br>CUF<br>colid Curb Cha<br>\$85                              | arm bracelet s<br>arm Bracelet<br>arm bracelet s<br>RB – 14kt V<br>in with Sprin<br><b>20''</b>               | with<br>election.<br>Vhite<br>ug Ring, 1mm<br>\$95         |      | 1          |    |
| 7"<br>See pag<br>CH113<br>Lobster<br>7"<br>See pag<br>CH11 S<br><u>16"</u><br>18"         | \$1,685<br>e 410 for full ch<br>Clasp, 7mm<br>\$2,585<br>e 410 for full ch<br>CUF<br>colid Curb Cha<br>\$85<br>\$89                      | arm bracelet s<br>arm Bracelet s<br>arm bracelet s<br>RB – 14kt V<br>in with Sprin<br>20"<br>24"              | with<br>election.<br>Vhite<br>g Ring, 1mm                  |      |            |    |
| 7"<br>See pag<br>CH113<br>Lobster<br>7"<br>See pag<br>CH11 S<br><u>16"</u><br>18"         | \$1,685<br>e 410 for full ch<br>Clasp, 7mm<br>\$2,585<br>e 410 for full ch<br>CUF<br>colid Curb Cha<br>\$85                              | arm bracelet s<br>arm Bracelet s<br>arm bracelet s<br>RB – 14kt V<br>in with Sprin<br>20"<br>24"              | with<br>election.<br>Vhite<br>ug Ring, 1mm<br>\$95         |      |            |    |
| 7"<br>See page<br>CH113<br>Lobster<br>7"<br>See page<br>CH11 S<br>16"<br>18"<br>Also sole | \$1,685<br>e 410 for full ch<br>Clasp, 7mm<br>\$2,585<br>e 410 for full ch<br>CUF<br>colid Curb Cha<br>\$85<br>\$89<br>d by the inch. So | arm bracelet s<br>arm Bracelet<br>arm bracelet s<br>RB – 14kt V<br>in with Sprin<br>20"<br>24"<br>ee page 66. | with<br>election.<br>Vhite<br>ug Ring, 1mm<br>\$95         | Im   |            |    |
| 7"<br>See page<br>CH113<br>Lobster<br>7"<br>See page<br>CH11 S<br>16"<br>18"<br>Also sole | \$1,685<br>e 410 for full ch<br>Clasp, 7mm<br>\$2,585<br>e 410 for full ch<br>CUF<br>colid Curb Cha<br>\$85<br>\$89<br>d by the inch. So | arm bracelet s<br>arm Bracelet<br>arm bracelet s<br>RB – 14kt V<br>in with Sprin<br>20"<br>24"<br>ee page 66. | with<br>election.<br>Vhite<br>g Ring, 1mm<br>\$95<br>\$105 | ım s |            |    |

Chain

ROLO – 14kt White CH226 Belcher Rolo Chain with Spring Ring, 1.5mm 7" \$105 **20"** \$215 **24"** \$245 \$179 16" 18" \$195 Also sold by the inch. See page 66. CH439 Solid Rolo Chain with Spring Ring, 1.5mm 16" \$405 18" \$449 **20"** \$495 Also sold by the inch. See page 66. CH432 Rolo Chain with Spring Ring, 2mm **20"** \$1,149 \$879 **18"** \$915 **24"** \$1,335 Also sold by the inch. See page 66. ROPE – 14kt White -----CH19 Rope Chain with Spring Ring, .75mm \$65 **20"** \$115 \$99 16" **24"** \$129 18" \$105 Also sold by the inch. See page 66. CH468 Rope Chain with Spring Ring, .75mm 14" \$69 20" \$95 16" \$75 **24"** \$115 18" \$85 -000-CH467 Rope Chain with Lobster Clasp, .75mm \$109 **20"** \$125 16" \$119 **24"** \$145 18" Check Concernence CH12 Rope Chain with Spring Ring, 1mm \$95 20" \$185 \$159 24" \$215 16" 18" \$175 Also sold by the inch. See page 67. CH470 Rope Chain with Spring Ring, 1mm 20" \$189

16"

18"

\$155

\$175 **24"** \$219