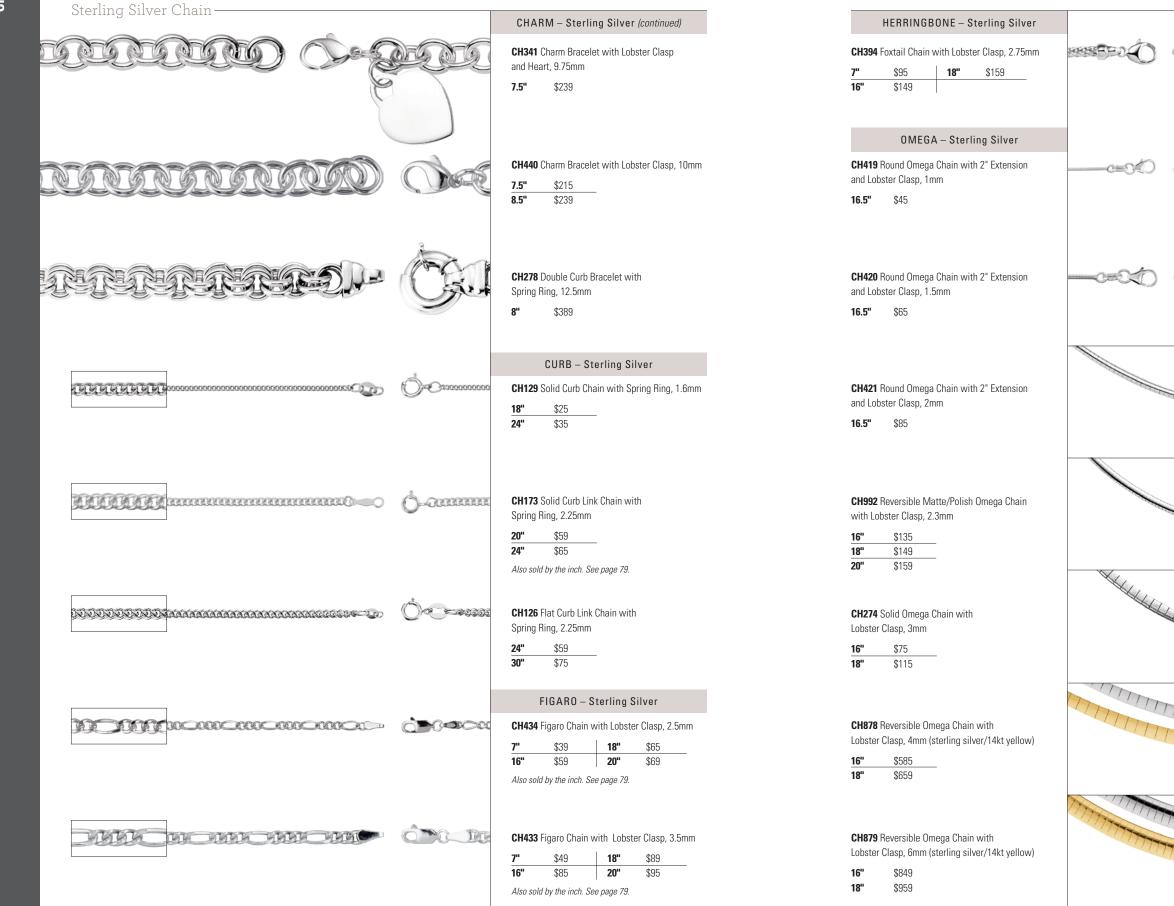

|                                                                                           | CABLE -                                                                                                                                  | 14kt Whit                                                                                                     | e (continued)                                              |      |            |    |
|-------------------------------------------------------------------------------------------|------------------------------------------------------------------------------------------------------------------------------------------|---------------------------------------------------------------------------------------------------------------|------------------------------------------------------------|------|------------|----|
|                                                                                           | Diamond Cut<br>Clasp, 2mm                                                                                                                | Cable Chain                                                                                                   | with                                                       | 5    |            |    |
| 7"                                                                                        | \$379                                                                                                                                    | 20"                                                                                                           | \$865                                                      |      |            |    |
| 16"                                                                                       | \$705                                                                                                                                    | 24"                                                                                                           | \$1,015                                                    |      |            |    |
| 18"                                                                                       | \$789                                                                                                                                    |                                                                                                               |                                                            |      |            |    |
| 1                                                                                         | CHARM BR                                                                                                                                 | ACELETS                                                                                                       | – 14kt Whit                                                | е    |            | ß  |
|                                                                                           | Solid Link Cha<br>Clasp, 3.75m                                                                                                           |                                                                                                               | with                                                       |      |            | XO |
| 7"                                                                                        | \$475                                                                                                                                    |                                                                                                               |                                                            |      |            |    |
| See pag                                                                                   | e 410 for full ch                                                                                                                        | arm bracelet s                                                                                                | election.                                                  |      |            |    |
|                                                                                           | Solid Link Cha<br>Clasp, 4mm                                                                                                             | arm Bracelet                                                                                                  | with                                                       |      |            |    |
| 7"                                                                                        | \$525                                                                                                                                    |                                                                                                               |                                                            |      |            |    |
|                                                                                           | e 410 for full ch                                                                                                                        | arm bracelet s                                                                                                | election.                                                  |      |            |    |
|                                                                                           |                                                                                                                                          |                                                                                                               |                                                            |      |            | æ  |
|                                                                                           | Solid Link Cha<br>Clasp, 4.5mm                                                                                                           |                                                                                                               | with                                                       |      | m 🛓 .      | Ŋ  |
| 7"                                                                                        | \$1,199                                                                                                                                  |                                                                                                               |                                                            |      |            |    |
| See pag                                                                                   | e 410 for full ch                                                                                                                        | arm bracelet s                                                                                                | election.                                                  |      |            |    |
|                                                                                           | Solid Link Cha<br>Clasp, 5.5mm                                                                                                           |                                                                                                               | with                                                       |      | The second |    |
| I ohster                                                                                  |                                                                                                                                          |                                                                                                               |                                                            |      |            |    |
|                                                                                           |                                                                                                                                          |                                                                                                               |                                                            |      |            |    |
| 7"                                                                                        | \$1,685                                                                                                                                  |                                                                                                               | election                                                   |      |            |    |
| 7"                                                                                        |                                                                                                                                          |                                                                                                               | election.                                                  |      |            |    |
| 7"<br>See page<br>CH113                                                                   | \$1,685                                                                                                                                  | arm bracelet s                                                                                                |                                                            |      | না         |    |
| <b>7"</b><br>See page<br><b>CH113</b><br>Lobster                                          | \$1,685<br>e 410 for full ch<br>Solid Link Cha                                                                                           | arm bracelet s                                                                                                |                                                            |      |            |    |
| <b>7"</b><br><i>See pag</i><br><b>CH113</b><br>Lobster<br><b>7</b> "                      | \$1,685<br>e 410 for full ch<br>Solid Link Cha<br>Clasp, 7mm                                                                             | <i>arm bracelet s</i><br>arm Bracelet                                                                         | with                                                       |      | -1         |    |
| 7"<br>See pag<br>CH113<br>Lobster<br>7"                                                   | \$1,685<br>e 410 for full ch<br>Solid Link Cha<br>Clasp, 7mm<br>\$2,585<br>e 410 for full ch                                             | <i>arm bracelet s</i><br>arm Bracelet                                                                         | with<br>election.                                          |      | না         |    |
| 7"<br>See pagi<br>CH113<br>Lobster<br>7"<br>See pagi                                      | \$1,685<br>e 410 for full ch<br>Solid Link Cha<br>Clasp, 7mm<br>\$2,585<br>e 410 for full ch                                             | arm bracelet s<br>arm Bracelet<br>arm bracelet s<br>RB – 14kt V                                               | with<br>election.<br>Vhite                                 |      | না         |    |
| 7"<br>See pag.<br>CH113<br>Lobster<br>7"<br>See pag.<br>CH11 S<br>16"                     | \$1,685<br>e 410 for full ch<br>Clasp, 7mm<br>\$2,585<br>e 410 for full ch<br>CUF<br>colid Curb Cha<br>\$85                              | arm bracelet s<br>arm Bracelet<br>arm bracelet s<br>RB – 14kt V<br>in with Sprin<br><b>20''</b>               | with<br>election.<br>Vhite<br>ug Ring, 1mm<br>\$95         |      | 1          |    |
| 7"<br>See pag<br>CH113<br>Lobster<br>7"<br>See pag<br>CH11 S<br><u>16"</u><br>18"         | \$1,685<br>e 410 for full ch<br>Clasp, 7mm<br>\$2,585<br>e 410 for full ch<br>CUF<br>colid Curb Cha<br>\$85<br>\$89                      | arm bracelet s<br>arm Bracelet s<br>arm bracelet s<br>RB – 14kt V<br>in with Sprin<br>20"<br>24"              | with<br>election.<br>Vhite<br>g Ring, 1mm                  |      |            |    |
| 7"<br>See pag<br>CH113<br>Lobster<br>7"<br>See pag<br>CH11 S<br><u>16"</u><br>18"         | \$1,685<br>e 410 for full ch<br>Clasp, 7mm<br>\$2,585<br>e 410 for full ch<br>CUF<br>colid Curb Cha<br>\$85                              | arm bracelet s<br>arm Bracelet s<br>arm bracelet s<br>RB – 14kt V<br>in with Sprin<br>20"<br>24"              | with<br>election.<br>Vhite<br>ug Ring, 1mm<br>\$95         |      |            |    |
| 7"<br>See page<br>CH113<br>Lobster<br>7"<br>See page<br>CH11 S<br>16"<br>18"<br>Also sole | \$1,685<br>e 410 for full ch<br>Clasp, 7mm<br>\$2,585<br>e 410 for full ch<br>CUF<br>colid Curb Cha<br>\$85<br>\$89<br>d by the inch. So | arm bracelet s<br>arm Bracelet<br>arm bracelet s<br>RB – 14kt V<br>in with Sprin<br>20"<br>24"<br>ee page 66. | with<br>election.<br>Vhite<br>ug Ring, 1mm<br>\$95         | Im   |            |    |
| 7"<br>See page<br>CH113<br>Lobster<br>7"<br>See page<br>CH11 S<br>16"<br>18"<br>Also sole | \$1,685<br>e 410 for full ch<br>Clasp, 7mm<br>\$2,585<br>e 410 for full ch<br>CUF<br>colid Curb Cha<br>\$85<br>\$89<br>d by the inch. So | arm bracelet s<br>arm Bracelet<br>arm bracelet s<br>RB – 14kt V<br>in with Sprin<br>20"<br>24"<br>ee page 66. | with<br>election.<br>Vhite<br>g Ring, 1mm<br>\$95<br>\$105 | ım s |            |    |

Chain

ROLO – 14kt White CH226 Belcher Rolo Chain with Spring Ring, 1.5mm 7" \$105 **20"** \$215 **24"** \$245 \$179 16" 18" \$195 Also sold by the inch. See page 66. CH439 Solid Rolo Chain with Spring Ring, 1.5mm 16" \$405 18" \$449 **20"** \$495 Also sold by the inch. See page 66. CH432 Rolo Chain with Spring Ring, 2mm **20"** \$1,149 \$879 **18"** \$915 **24"** \$1,335 Also sold by the inch. See page 66. ROPE – 14kt White -----CH19 Rope Chain with Spring Ring, .75mm \$65 **20"** \$115 \$99 16" **24"** \$129 18" \$105 Also sold by the inch. See page 66. CH468 Rope Chain with Spring Ring, .75mm 14" \$69 20" \$95 16" \$75 **24"** \$115 18" \$85 -000-CH467 Rope Chain with Lobster Clasp, .75mm \$109 **20"** \$125 16" \$119 **24"** \$145 18" Check Concernence CH12 Rope Chain with Spring Ring, 1mm \$95 20" \$185 \$159 24" \$215 16" 18" \$175 Also sold by the inch. See page 67. CH470 Rope Chain with Spring Ring, 1mm 20" \$189

16"

18"

\$155

\$175 **24"** \$219