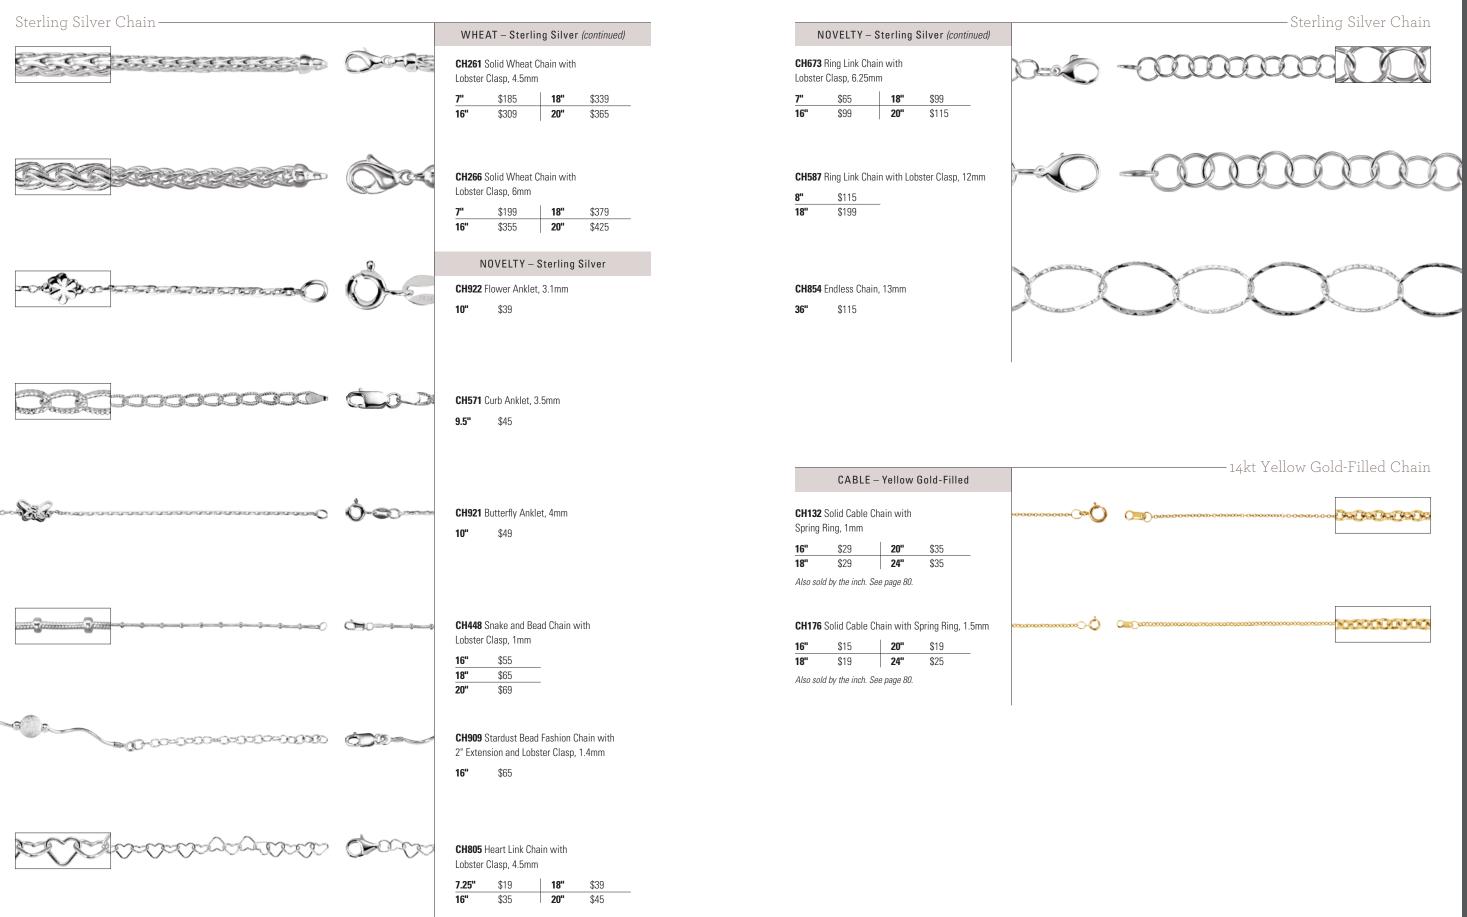

Chain

ROLO – 14kt White CH226 Belcher Rolo Chain with Spring Ring, 1.5mm 7" \$105 **20"** \$215 **24"** \$245 \$179 16" 18" \$195 Also sold by the inch. See page 66. CH439 Solid Rolo Chain with Spring Ring, 1.5mm 16" \$405 18" \$449 **20"** \$495 Also sold by the inch. See page 66. CH432 Rolo Chain with Spring Ring, 2mm **20"** \$1,149 \$879 **18"** \$915 **24"** \$1,335 Also sold by the inch. See page 66. ROPE – 14kt White -----CH19 Rope Chain with Spring Ring, .75mm \$65 **20"** \$115 \$99 16" **24"** \$129 18" \$105 Also sold by the inch. See page 66. CH468 Rope Chain with Spring Ring, .75mm 14" \$69 20" \$95 16" \$75 **24"** \$115 18" \$85 -000-CH467 Rope Chain with Lobster Clasp, .75mm \$109 **20"** \$125 16" \$119 **24"** \$145 18" Check Concernence CH12 Rope Chain with Spring Ring, 1mm \$95 20" \$185 \$159 24" \$215 16" 18" \$175 Also sold by the inch. See page 67. CH470 Rope Chain with Spring Ring, 1mm 20" \$189

16"

18"

\$155

\$175 **24"** \$219