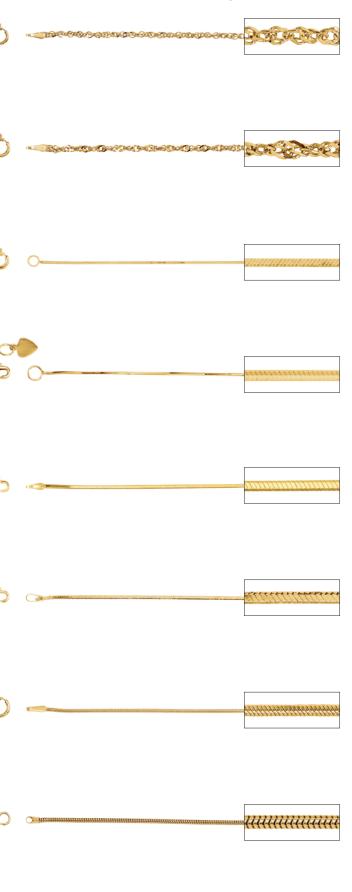

Chain

ROLO – 14kt White CH226 Belcher Rolo Chain with Spring Ring, 1.5mm 7" \$105 **20"** \$215 **24"** \$245 \$179 16" 18" \$195 Also sold by the inch. See page 66. CH439 Solid Rolo Chain with Spring Ring, 1.5mm 16" \$405 18" \$449 **20"** \$495 Also sold by the inch. See page 66. CH432 Rolo Chain with Spring Ring, 2mm **20"** \$1,149 \$879 **18"** \$915 **24"** \$1,335 Also sold by the inch. See page 66. ROPE – 14kt White -----CH19 Rope Chain with Spring Ring, .75mm \$65 **20"** \$115 \$99 16" **24"** \$129 18" \$105 Also sold by the inch. See page 66. CH468 Rope Chain with Spring Ring, .75mm 14" \$69 20" \$95 16" \$75 **24"** \$115 18" \$85 -000-CH467 Rope Chain with Lobster Clasp, .75mm \$109 **20"** \$125 16" \$119 **24"** \$145 18" Check Concernence CH12 Rope Chain with Spring Ring, 1mm \$95 20" \$185 \$159 24" \$215 16" 18" \$175 Also sold by the inch. See page 67. CH470 Rope Chain with Spring Ring, 1mm 20" \$189

16"

18"

\$155

\$175 **24"** \$219