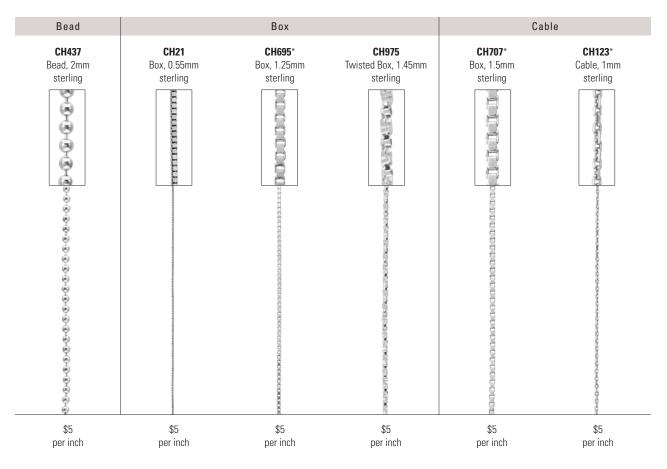

><br>sterling, \$5             |
| Check out               |                                       |                                       |                                        |                                         |
| Findings 2012-2014      |                                       |                                       |                                        |                                         |
| for our full selection. | Ċ                                     |                                       | Ċ                                      | Ó-                                      |
|                         | <b>276</b><br>yellow gold-filled, \$5 | <b>277</b><br>yellow gold-filled, \$9 | <b>278</b><br>yellow gold-filled, \$15 | <b>SR5.5</b><br>yellow gold-filled, \$5 |







## - Custom Lengths - Sterling

## Custom Lengths - Sterling and Yellow Gold-Filled-







Chain Quick Shop

Visit Stuller.com/ChainBasics.

|                | we and/er dawn (Mainbasics/