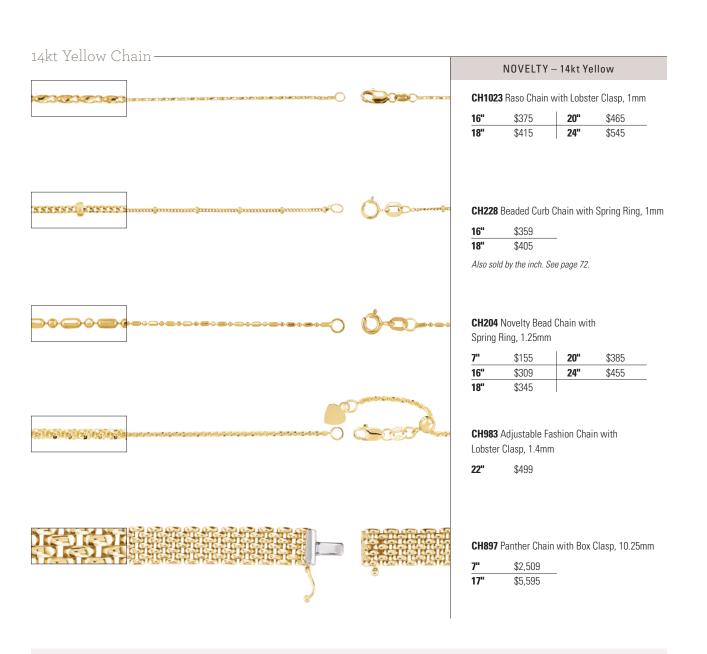

20"           24"           with Lobst       | \$2,455<br>ain with<br>\$2,345<br>\$3,075<br>vith<br>\$799<br>\$945<br>eer Clasp, 3.25 |
| 16"<br>18"<br>Also s<br>CH52<br>Lobst<br>7"<br>16"<br>Also s<br>CH10<br>Lobst<br>16"<br>18"               | \$1,605<br>\$1,795<br>sold by the inch. S<br>22 Diamond Cut<br>er Clasp, 2.75m<br>\$955<br>\$2,095<br>sold by the inch. S<br>022 Hollow Wha<br>er Clasp, 3mm<br>\$645<br>\$715          | 24"           iee page 75.           Wheat Chaim           18"           24"           ee page 75.           set Chain w           20"           24"                             | \$2,455<br>ain with<br>\$2,345<br>\$3,075<br>vith<br>\$799<br>\$945                    |

\$905

24"

18"

\$695

Also sold by the inch. See page 75.

#### —14kt Yellow Chain





## Your Links to Profit

Chain sales are more important than ever. Every pendant you sell needs at least one — it completes the gift and the sale. Sell them in multiples or integrate them into a custom designed necklace. We have chain in a variety of lengths, styles, and metal qualities. Should you need a custom length, we have chain by the inch. Explore our new simplified quick shop at **Stuller.com/ChainBasics**.



Chain

A. CH944 | B. CH132 | C. CH164 | D. CH125 | E. CH123 | F. CH179 | G. CH176 H. CH132 | J. CH466 | K. CH204 | L. CH176 | M. CH125 | N. CH445



| 14kt Rose Chain