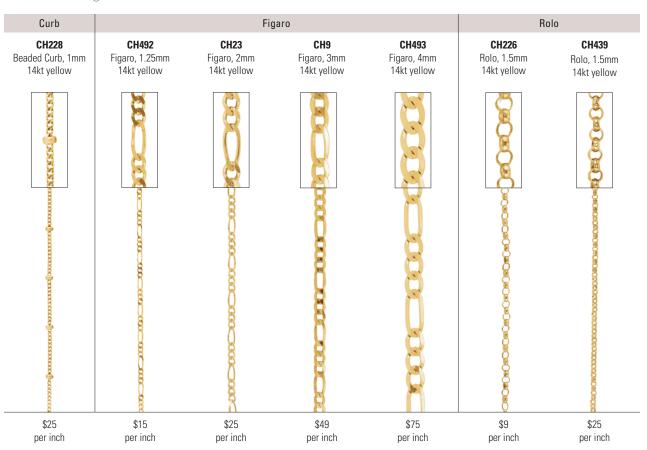

|                                                                                           | CABLE -                                                                                                                                  | 14kt Whit                                                                                                     | e (continued)                                              |      |            |    |
|-------------------------------------------------------------------------------------------|------------------------------------------------------------------------------------------------------------------------------------------|---------------------------------------------------------------------------------------------------------------|------------------------------------------------------------|------|------------|----|
|                                                                                           | Diamond Cut<br>Clasp, 2mm                                                                                                                | Cable Chain                                                                                                   | with                                                       | 5    |            |    |
| 7"                                                                                        | \$379                                                                                                                                    | 20"                                                                                                           | \$865                                                      |      |            |    |
| 16"                                                                                       | \$705                                                                                                                                    | 24"                                                                                                           | \$1,015                                                    |      |            |    |
| 18"                                                                                       | \$789                                                                                                                                    |                                                                                                               |                                                            |      |            |    |
| 1                                                                                         | CHARM BR                                                                                                                                 | ACELETS                                                                                                       | – 14kt Whit                                                | е    |            | ß  |
|                                                                                           | Solid Link Cha<br>Clasp, 3.75m                                                                                                           |                                                                                                               | with                                                       |      |            | XO |
| 7"                                                                                        | \$475                                                                                                                                    |                                                                                                               |                                                            |      |            |    |
| See pag                                                                                   | e 410 for full ch                                                                                                                        | arm bracelet s                                                                                                | election.                                                  |      |            |    |
|                                                                                           | Solid Link Cha<br>Clasp, 4mm                                                                                                             | arm Bracelet                                                                                                  | with                                                       |      |            |    |
| 7"                                                                                        | \$525                                                                                                                                    |                                                                                                               |                                                            |      |            |    |
|                                                                                           | e 410 for full ch                                                                                                                        | arm bracelet s                                                                                                | election.                                                  |      |            |    |
|                                                                                           |                                                                                                                                          |                                                                                                               |                                                            |      |            | æ  |
|                                                                                           | Solid Link Cha<br>Clasp, 4.5mm                                                                                                           |                                                                                                               | with                                                       |      | m 🛓 .      | Ŋ  |
| 7"                                                                                        | \$1,199                                                                                                                                  |                                                                                                               |                                                            |      |            |    |
| See pag                                                                                   | e 410 for full ch                                                                                                                        | arm bracelet s                                                                                                | election.                                                  |      |            |    |
|                                                                                           | Solid Link Cha<br>Clasp, 5.5mm                                                                                                           |                                                                                                               | with                                                       |      | The second |    |
| I ohster                                                                                  |                                                                                                                                          |                                                                                                               |                                                            |      |            |    |
|                                                                                           |                                                                                                                                          |                                                                                                               |                                                            |      |            |    |
| 7"                                                                                        | \$1,685                                                                                                                                  |                                                                                                               | election                                                   |      |            |    |
| 7"                                                                                        |                                                                                                                                          |                                                                                                               | election.                                                  |      |            |    |
| 7"<br>See page<br>CH113                                                                   | \$1,685                                                                                                                                  | arm bracelet s                                                                                                |                                                            |      | না         |    |
| <b>7"</b><br>See page<br><b>CH113</b><br>Lobster                                          | \$1,685<br>e 410 for full ch<br>Solid Link Cha                                                                                           | arm bracelet s                                                                                                |                                                            |      |            |    |
| <b>7"</b><br><i>See pag</i><br><b>CH113</b><br>Lobster<br><b>7</b> "                      | \$1,685<br>e 410 for full ch<br>Solid Link Cha<br>Clasp, 7mm                                                                             | <i>arm bracelet s</i><br>arm Bracelet                                                                         | with                                                       |      | -1         |    |
| 7"<br>See pag<br>CH113<br>Lobster<br>7"                                                   | \$1,685<br>e 410 for full ch<br>Solid Link Cha<br>Clasp, 7mm<br>\$2,585<br>e 410 for full ch                                             | <i>arm bracelet s</i><br>arm Bracelet                                                                         | with<br>election.                                          |      | না         |    |
| 7"<br>See pagi<br>CH113<br>Lobster<br>7"<br>See pagi                                      | \$1,685<br>e 410 for full ch<br>Solid Link Cha<br>Clasp, 7mm<br>\$2,585<br>e 410 for full ch                                             | arm bracelet s<br>arm Bracelet<br>arm bracelet s<br>RB – 14kt V                                               | with<br>election.<br>Vhite                                 |      | না         |    |
| 7"<br>See pag.<br>CH113<br>Lobster<br>7"<br>See pag.<br>CH11 S<br>16"                     | \$1,685<br>e 410 for full ch<br>Clasp, 7mm<br>\$2,585<br>e 410 for full ch<br>CUF<br>colid Curb Cha<br>\$85                              | arm bracelet s<br>arm Bracelet<br>arm bracelet s<br>RB – 14kt V<br>in with Sprin<br><b>20''</b>               | with<br>election.<br>Vhite<br>ug Ring, 1mm<br>\$95         |      | 1          |    |
| 7"<br>See pag<br>CH113<br>Lobster<br>7"<br>See pag<br>CH11 S<br><u>16"</u><br>18"         | \$1,685<br>e 410 for full ch<br>Clasp, 7mm<br>\$2,585<br>e 410 for full ch<br>CUF<br>colid Curb Cha<br>\$85<br>\$89                      | arm bracelet s<br>arm Bracelet s<br>arm bracelet s<br>RB – 14kt V<br>in with Sprin<br>20"<br>24"              | with<br>election.<br>Vhite<br>g Ring, 1mm                  |      |            |    |
| 7"<br>See pag<br>CH113<br>Lobster<br>7"<br>See pag<br>CH11 S<br><u>16"</u><br>18"         | \$1,685<br>e 410 for full ch<br>Clasp, 7mm<br>\$2,585<br>e 410 for full ch<br>CUF<br>colid Curb Cha<br>\$85                              | arm bracelet s<br>arm Bracelet s<br>arm bracelet s<br>RB – 14kt V<br>in with Sprin<br>20"<br>24"              | with<br>election.<br>Vhite<br>ug Ring, 1mm<br>\$95         |      |            |    |
| 7"<br>See page<br>CH113<br>Lobster<br>7"<br>See page<br>CH11 S<br>16"<br>18"<br>Also sole | \$1,685<br>e 410 for full ch<br>Clasp, 7mm<br>\$2,585<br>e 410 for full ch<br>CUF<br>colid Curb Cha<br>\$85<br>\$89<br>d by the inch. So | arm bracelet s<br>arm Bracelet<br>arm bracelet s<br>RB – 14kt V<br>in with Sprin<br>20"<br>24"<br>ee page 66. | with<br>election.<br>Vhite<br>ug Ring, 1mm<br>\$95         | Im   |            |    |
| 7"<br>See page<br>CH113<br>Lobster<br>7"<br>See page<br>CH11 S<br>16"<br>18"<br>Also sole | \$1,685<br>e 410 for full ch<br>Clasp, 7mm<br>\$2,585<br>e 410 for full ch<br>CUF<br>colid Curb Cha<br>\$85<br>\$89<br>d by the inch. So | arm bracelet s<br>arm Bracelet<br>arm bracelet s<br>RB – 14kt V<br>in with Sprin<br>20"<br>24"<br>ee page 66. | with<br>election.<br>Vhite<br>g Ring, 1mm<br>\$95<br>\$105 | ım s |            |    |

Chain

ROLO – 14kt White CH226 Belcher Rolo Chain with Spring Ring, 1.5mm 7" \$105 **20"** \$215 **24"** \$245 \$179 16" 18" \$195 Also sold by the inch. See page 66. CH439 Solid Rolo Chain with Spring Ring, 1.5mm 16" \$405 18" \$449 **20"** \$495 Also sold by the inch. See page 66. CH432 Rolo Chain with Spring Ring, 2mm **20"** \$1,149 \$879 **18"** \$915 **24"** \$1,335 Also sold by the inch. See page 66. ROPE – 14kt White -----CH19 Rope Chain with Spring Ring, .75mm \$65 **20"** \$115 \$99 16" **24"** \$129 18" \$105 Also sold by the inch. See page 66. CH468 Rope Chain with Spring Ring, .75mm 14" \$69 20" \$95 16" \$75 **24"** \$115 18" \$85 -000-CH467 Rope Chain with Lobster Clasp, .75mm \$109 **20"** \$125 16" \$119 **24"** \$145 18" Check Concernence CH12 Rope Chain with Spring Ring, 1mm \$95 20" \$185 \$159 24" \$215 16" 18" \$175 Also sold by the inch. See page 67. CH470 Rope Chain with Spring Ring, 1mm 20" \$189