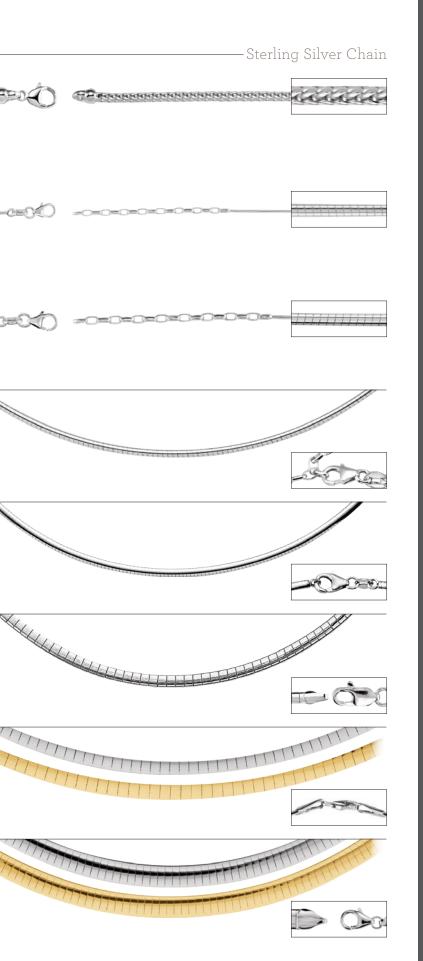

Chain

ROLO – 14kt White CH226 Belcher Rolo Chain with Spring Ring, 1.5mm 7" \$105 **20"** \$215 **24"** \$245 \$179 16" 18" \$195 Also sold by the inch. See page 66. CH439 Solid Rolo Chain with Spring Ring, 1.5mm 16" \$405 18" \$449 **20"** \$495 Also sold by the inch. See page 66. CH432 Rolo Chain with Spring Ring, 2mm **20"** \$1,149 \$879 **18"** \$915 **24"** \$1,335 Also sold by the inch. See page 66. ROPE – 14kt White -----CH19 Rope Chain with Spring Ring, .75mm \$65 **20"** \$115 \$99 16" **24"** \$129 18" \$105 Also sold by the inch. See page 66. CH468 Rope Chain with Spring Ring, .75mm 14" \$69 20" \$95 16" \$75 **24"** \$115 18" \$85 -000-CH467 Rope Chain with Lobster Clasp, .75mm \$109 **20"** \$125 16" \$119 **24"** \$145 18" Check Concernence CH12 Rope Chain with Spring Ring, 1mm \$95 20" \$185 \$159 24" \$215 16" 18" \$175 Also sold by the inch. See page 67. CH470 Rope Chain with Spring Ring, 1mm 20" \$189

16"

18"

\$155

\$175 **24"** \$219