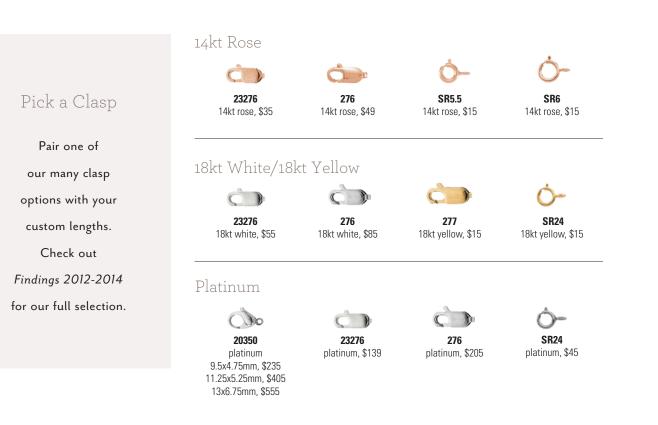

with your custom lengths. Check out Findings 2012-2014 for our full selection.



()

14kt yellow, \$15



SR5.5 14kt yellow, \$15

C

SR6

14kt yellow, \$15

000



Anchor Bead CH484 CH485 CH486 CH136 CH227\* CH119 CH437 Anchor, 2.25mm Anchor, 3.5mm Anchor, 4.5mm Bead, 1mm Bead, 1mm Bead, 1.5mm Bead, 2mm 14kt yellow 3-3-3-3-8-8 000000 000 \$35 \$85 \$115 \$15 \$15 \$25 \$45 per inch per inch per inch per inch per inch per inch per inch



## – Custom Lengths – 14kt Yellow

Suggested retail prices based on \$1,400 gold, \$1,600 platinum and \$25 silver. Visit stuller.com for our complete product selections and current pricing. | 71

#### Custom Lengths – 14kt Yellow –









## – Custom Lengths – 14kt Yellow

### Custom Lengths – 14kt Yellow –









## -Custom Lengths - 14kt Yellow









## - Custom Lengths – 14kt Rose/18kt White/18kt Yellow/Platinum

## Custom Lengths - Sterling-

|                         |                                       | ¢                                     | <b>)</b>                               | $\sim$                                  |
|-------------------------|---------------------------------------|---------------------------------------|----------------------------------------|-----------------------------------------|
| Pick a Clasp            | <b>23276LR</b><br>sterling, \$5       | <b>27(</b><br>sterling                |                                        | <b>277</b><br>sterling, \$5             |
| Pair one of             |                                       |                                       |