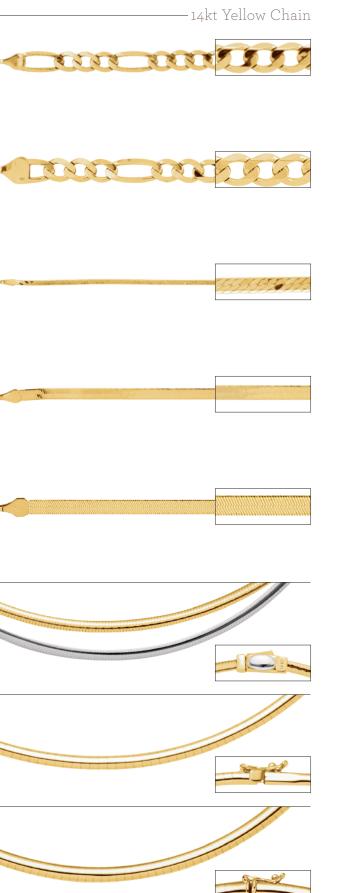

Chain

ROLO – 14kt White CH226 Belcher Rolo Chain with Spring Ring, 1.5mm 7" \$105 **20"** \$215 **24"** \$245 \$179 16" 18" \$195 Also sold by the inch. See page 66. CH439 Solid Rolo Chain with Spring Ring, 1.5mm 16" \$405 18" \$449 **20"** \$495 Also sold by the inch. See page 66. CH432 Rolo Chain with Spring Ring, 2mm **20"** \$1,149 \$879 **18"** \$915 **24"** \$1,335 Also sold by the inch. See page 66. ROPE – 14kt White -----CH19 Rope Chain with Spring Ring, .75mm \$65 **20"** \$115 \$99 16" **24"** \$129 18" \$105 Also sold by the inch. See page 66. CH468 Rope Chain with Spring Ring, .75mm 14" \$69 20" \$95 16" \$75 **24"** \$115 18" \$85 -000-CH467 Rope Chain with Lobster Clasp, .75mm \$109 **20"** \$125 16" \$119 **24"** \$145 18" Check Concernence CH12 Rope Chain with Spring Ring, 1mm \$95 20" \$185 \$159 24" \$215 16" 18" \$175 Also sold by the inch. See page 67. CH470 Rope Chain with Spring Ring, 1mm 20" \$189

16"

18"

\$155

\$175 **24"** \$219