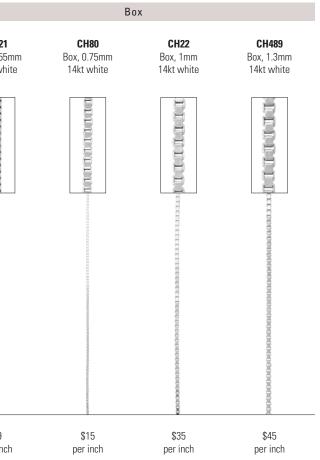

| 14kt White Chain                |                                                     |                              |                                      |              |                                | _ | _                                         |
|---------------------------------|-----------------------------------------------------|------------------------------|--------------------------------------|--------------|--------------------------------|---|-------------------------------------------|
|                                 |                                                     |                              | ANCHOR                               | – 14kt W     | /hite                          |   |                                           |
|                                 | Óc <del>~auxixixa</del>                             | CH484                        | Anchor Chair                         | n with Sprii | ng Ring, 2.25mm                |   | CH22                                      |
|                                 |                                                     | 7"                           | \$285                                | 20"          | \$689                          |   | 7"                                        |
|                                 |                                                     | 16"                          | \$559                                | 24"          | \$815                          |   | 16"                                       |
|                                 |                                                     | 18"                          | \$625                                |              |                                |   | 18"                                       |
|                                 |                                                     | Also solo                    | d by the inch. S                     | 'ee page 65. |                                | _ | Also s                                    |
|                                 |                                                     |                              | BEAD -                               | 14kt Wh      | ite                            |   |                                           |
| @@@@@@@                         | Ó-D                                                 | CH136                        | Solid Bead C                         | hain with S  | Spring Ring, 1mm               | _ | CH61                                      |
|                                 |                                                     | 7"                           | \$109                                | 20"          | \$259                          |   | 7"                                        |
|                                 |                                                     | 16"                          | \$215                                | 24"          | \$309                          |   | 16"                                       |
|                                 |                                                     | 18"                          | \$239                                |              |                                |   | 18"                                       |
| <u>30000</u> )                  | Ó Dooroo                                            | Spring I<br>7"<br>16"<br>18" | Ring, 1mm<br>\$125<br>\$225<br>\$249 | 20"<br>24"   | d Chain with<br>\$275<br>\$319 |   | CH48<br>7"<br>16"<br>18"<br><i>Also s</i> |
|                                 |                                                     | AISO SOI                     | d by the inch. S                     | ee page 65.  |                                |   |                                           |
| -O-O-O-O-Oannananananananananan | 0-0-000                                             | CH944                        | Bead Chain v                         | vith Lobste  | er Clasp, 1.5mm                |   | CH98                                      |
|                                 |                                                     | 16"                          | \$475                                |              |                                |   | Lobst                                     |
|                                 |                                                     | 18"<br>20"                   | \$525<br>\$559                       |              |                                |   | 22"                                       |
|                                 | 1                                                   |                              |                                      |              |                                |   |                                           |
|                                 |                                                     |                              |                                      | vith Lobste  | er Clasp, 2mm                  |   | CH10                                      |
|                                 |                                                     | 20"                          | \$915                                |              |                                |   | <u>16"</u>                                |
|                                 |                                                     | 24"                          | \$1,189                              |              |                                |   | 18"                                       |
|                                 |                                                     | Also solo                    | d by the inch. S                     |              |                                |   | Also s                                    |
|                                 | 4                                                   |                              | BOX –                                | 14kt Whi     | te                             |   |                                           |
|                                 | $\bigcirc$                                          | <b>CH21</b> S                | olid Box Cha                         | in with Spr  | ring Ring, .55mm               |   | CH10                                      |
|                                 |                                                     | 7"                           | \$95                                 | 20"          | \$185                          |   | Sprin                                     |
|                                 |                                                     | 16"                          | \$159                                | 24"          | \$215                          |   | <u>16"</u>                                |
|                                 |                                                     | 18"                          | \$175                                |              |                                |   | 18"                                       |
|                                 |                                                     | Also solo                    | d by the inch. S                     | ee page 65.  |                                |   | Also s                                    |
|                                 | 0-D <sup>220000000000000000000000000000000000</sup> | <b>CH80</b> S                | olid Box Cha                         | in with Spr  | ring Ring, .75mm               |   | CH12                                      |
|                                 |                                                     | 7"                           | \$145                                | 20"          | \$345                          |   | Sprin                                     |
|                                 |                                                     | 16"                          | \$285                                | 24"          | \$405                          |   | 7"                                        |
|                                 |                                                     | 18"                          | \$315                                |              |                                |   | 16"                                       |
|                                 |                                                     | Also solo                    | d by the inch. S                     | 'ee page 65. |                                |   | 18"                                       |
|                                 |                                                     |                              |                                      |              |                                |   | Also s                                    |
|                                 |                                                     | CH619                        | Solid Box Ch                         | ain with Lo  | bster Clasp, .75m              | m | CH13                                      |
|                                 |                                                     | 7"                           | \$155                                | 20"          | \$349                          |   | 16"                                       |
|                                 |                                                     | 16"                          | \$289                                | 24"          | \$409                          |   | 18"                                       |
|                                 |                                                     | 18"                          | \$319                                |              |                                |   | 20"                                       |
|                                 |                                                     |                              |                                      |              |                                |   | Also s                                    |

BOX – 14kt White (continued) **22** Solid Box Chain with Spring Ring, 1mm \$259 **20"** \$645 \$765 \$525 24" \$585 so sold by the inch. See page 65. **I618** Box Chain with Lobster Clasp, 1mm DEDEKS CARACTER CALLMANNE \$259 \$645 20" \$525 **24"** \$769 \$585 INDER BURGER 489 Solid Box Chain with Spring Ring, 1.3mm \$875 \$345 20" **24"** \$1,039 \$705 \$789 so sold by the inch. See page 65. 981 Adjustable Box Chain with b- RCD bster Clasp, 1mm \$519 CABLE – 14kt White o Ó co **10** Solid Cable Chain with Spring Ring, .5mm \$85 **20"** \$95 \$89 **24"** \$105 so sold by the inch. See page 66. **11018** Diamond Cut Cable Chain with ring Ring, .8mm \$175 20" \$205 24" \$189 \$235 so sold by the inch. See page 66. **1123** Diamond-Cut Cable Chain with -03ring Ring, 1mm \$229 \$105 20" \$189 24" \$265 \$205 so sold by the inch. See page 66. **1132** Solid Cable Chain with Spring Ring, 1mm \$245 \$255 \$289 Also sold by the inch. See page 66.