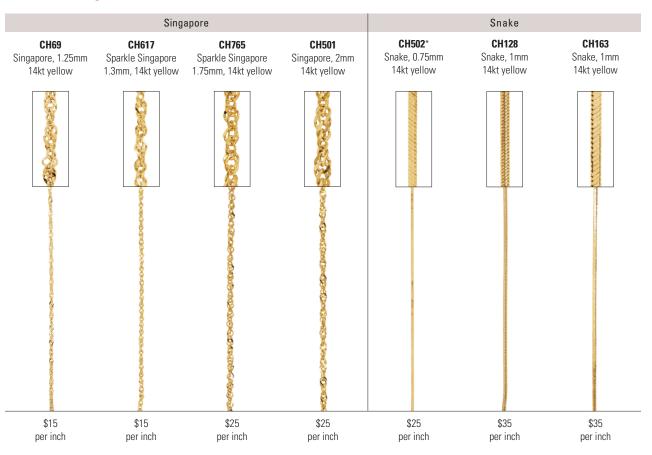

Chain

ROLO – 14kt White CH226 Belcher Rolo Chain with Spring Ring, 1.5mm 7" \$105 **20"** \$215 **24"** \$245 \$179 16" 18" \$195 Also sold by the inch. See page 66. CH439 Solid Rolo Chain with Spring Ring, 1.5mm 16" \$405 18" \$449 **20"** \$495 Also sold by the inch. See page 66. CH432 Rolo Chain with Spring Ring, 2mm **20"** \$1,149 \$879 **18"** \$915 **24"** \$1,335 Also sold by the inch. See page 66. ROPE – 14kt White -----CH19 Rope Chain with Spring Ring, .75mm \$65 **20"** \$115 \$99 16" **24"** \$129 18" \$105 Also sold by the inch. See page 66. CH468 Rope Chain with Spring Ring, .75mm 14" \$69 20" \$95 16" \$75 **24"** \$115 18" \$85 -000-CH467 Rope Chain with Lobster Clasp, .75mm \$109 **20"** \$125 16" \$119 **24"** \$145 18" Check Concernence CH12 Rope Chain with Spring Ring, 1mm \$95 20" \$185 \$159 24" \$215 16" 18" \$175 Also sold by the inch. See page 67. CH470 Rope Chain with Spring Ring, 1mm 20" \$189

16"

18"

\$155

\$175 **24"** \$219