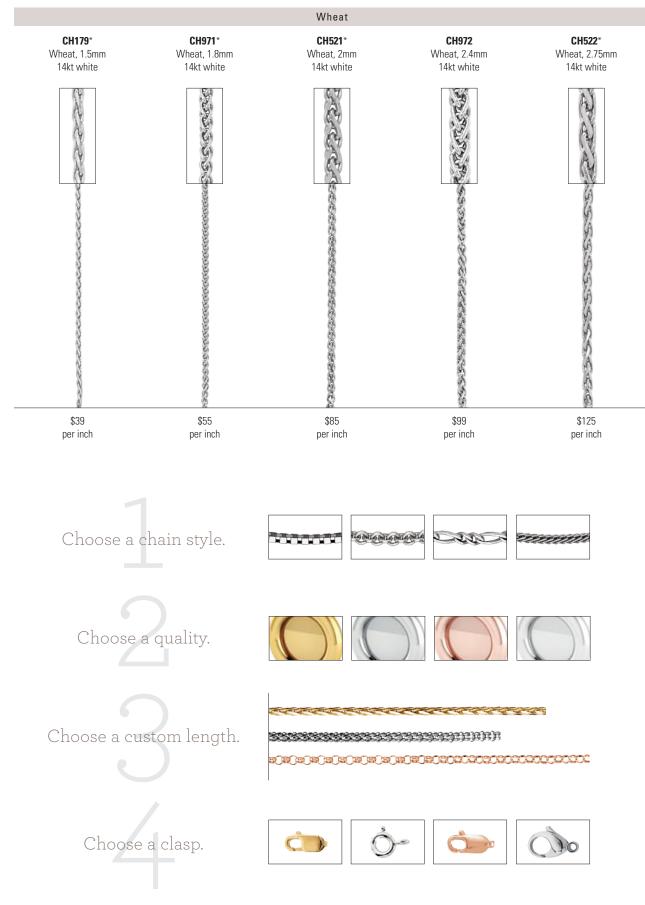

| 14kt White Chain                |                                                     |                              |                                      |              |                                | _ | _                                         |
|---------------------------------|-----------------------------------------------------|------------------------------|--------------------------------------|--------------|--------------------------------|---|-------------------------------------------|
|                                 |                                                     |                              | ANCHOR                               | – 14kt W     | /hite                          |   |                                           |
|                                 | Óc <del>~auxixixa</del>                             | CH484                        | Anchor Chair                         | n with Sprii | ng Ring, 2.25mm                |   | CH22                                      |
|                                 |                                                     | 7"                           | \$285                                | 20"          | \$689                          |   | 7"                                        |
|                                 |                                                     | 16"                          | \$559                                | 24"          | \$815                          |   | 16"                                       |
|                                 |                                                     | 18"                          | \$625                                |              |                                |   | 18"                                       |
|                                 |                                                     | Also solo                    | d by the inch. S                     | 'ee page 65. |                                | _ | Also s                                    |
|                                 |                                                     |                              | BEAD -                               | 14kt Wh      | ite                            |   |                                           |
| @@@@@@@                         | Ó-D                                                 | CH136                        | Solid Bead C                         | hain with S  | Spring Ring, 1mm               | _ | CH61                                      |
|                                 |                                                     | 7"                           | \$109                                | 20"          | \$259                          |   | 7"                                        |
|                                 |                                                     | 16"                          | \$215                                | 24"          | \$309                          |   | 16"                                       |
|                                 |                                                     | 18"                          | \$239                                |              |                                |   | 18"                                       |
| <u>30000</u> )                  | Ó Dooroo                                            | Spring I<br>7"<br>16"<br>18" | Ring, 1mm<br>\$125<br>\$225<br>\$249 | 20"<br>24"   | d Chain with<br>\$275<br>\$319 |   | CH48<br>7"<br>16"<br>18"<br><i>Also s</i> |
|                                 |                                                     | AISO SOI                     | d by the inch. S                     | ee page 65.  |                                |   |                                           |
| -O-O-O-O-Oannananananananananan | 0-0-000                                             | CH944                        | Bead Chain v                         | vith Lobste  | er Clasp, 1.5mm                |   | CH98                                      |
|                                 |                                                     | 16"                          | \$475                                |              |                                |   | Lobst                                     |
|                                 |                                                     | 18"<br>20"                   | \$525<br>\$559                       |              |                                |   | 22"                                       |
|                                 | 1                                                   |                              |                                      |              |                                |   |                                           |
|                                 |                                                     |                              |                                      | vith Lobste  | er Clasp, 2mm                  |   | CH10                                      |
|                                 |                                                     | 20"                          | \$915                                |              |                                |   | <u>16"</u>                                |
|                                 |                                                     | 24"                          | \$1,189                              |              |                                |   | 18"                                       |
|                                 |                                                     | Also solo                    | d by the inch. S                     |              |                                |   | Also s                                    |
|                                 | 4                                                   |                              | BOX –                                | 14kt Whi     | te                             |   |                                           |
|                                 | $\bigcirc$                                          | <b>CH21</b> S                | olid Box Cha                         | in with Spr  | ring Ring, .55mm               |   | CH10                                      |
|                                 |                                                     | 7"                           | \$95                                 | 20"          | \$185                          |   | Sprin                                     |
|                                 |                                                     | 16"                          | \$159                                | 24"          | \$215                          |   | <u>16"</u>                                |
|                                 |                                                     | 18"                          | \$175                                |              |                                |   | 18"                                       |
|                                 |                                                     | Also solo                    | d by the inch. S                     | ee page 65.  |                                |   | Also s                                    |
|                                 | 0-D <sup>220000000000000000000000000000000000</sup> | <b>CH80</b> S                | olid Box Cha                         | in with Spr  | ring Ring, .75mm               |   | CH12                                      |
|                                 |                                                     | 7"                           | \$145                                | 20"          | \$345                          |   | Sprin                                     |
|                                 |                                                     | 16"                          | \$285                                | 24"          | \$405                          |   | 7"                                        |
|                                 |                                                     | 18"                          | \$315                                |              |                                |   | 16"                                       |
|                                 |                                                     | Also solo                    | d by the inch. S                     | 'ee page 65. |                                |   | 18"                                       |
|                                 |                                                     |                              |                                      |              |                                |   | Also s                                    |
|                                 |                                                     | CH619                        | Solid Box Ch                         | ain with Lo  | bster Clasp, .75m              | m | CH13                                      |
|                                 |                                                     | 7"                           | \$155                                | 20"          | \$349                          |   | 16"                                       |
|                                 |                                                     | 16"                          | \$289                                | 24"          | \$409                          |   | 18"                                       |
|                                 |                                                     | 18"                          | \$319                                |              |                                |   | 20"                                       |
|                                 |                                                     |                              |                                      |              |                                |   | Also s                                    |

BOX – 14kt White (continued) **22** Solid Box Chain with Spring Ring, 1mm \$259 **20"** \$645 \$765 \$525 24" \$585 so sold by the inch. See page 65. **I618** Box Chain with Lobster Clasp, 1mm DEDEKS CARACTER CALLMANNE \$259 \$645 20" \$525 **24"** \$769 \$585 INDER BURGER 489 Solid Box Chain with Spring Ring, 1.3mm \$875 \$345 20" **24"** \$1,039 \$705 \$789 so sold by the inch. See page 65. 981 Adjustable Box Chain with b- RCD bster Clasp, 1mm \$519 CABLE – 14kt White o Ó co **10** Solid Cable Chain with Spring Ring, .5mm \$85 **20"** \$95 \$89 **24"** \$105 so sold by the inch. See page 66. **11018** Diamond Cut Cable Chain with ring Ring, .8mm \$175 20" \$205 24" \$189 \$235 so sold by the inch. See page 66. **1123** Diamond-Cut Cable Chain with -03ring Ring, 1mm \$229 \$105 20" \$189 24" \$265 \$205 so sold by the inch. See page 66. **1132** Solid Cable Chain with Spring Ring, 1mm \$245 \$255 \$289 Also sold by the inch. See page 66.

COP O

| 18"         \$289           20"         \$315           CH982 Adjustable Cable Chain with<br>Lobster Clasp, 1mm         1           22"         \$379           CH1020 Diamond Cut Cable Chain with<br>Lobster Clasp, 1.4mm         1           16"         \$399         20"         \$479           18"         \$439         24"         \$545           Also sold by the inch. See page 66.         1         1           CH466 Cable Chain with Spring Ring, 1.5mm         16"         \$125         20"         \$155           18"         \$145         24"         \$189         1         1         1           16"         \$125         20"         \$155         1         1         1         1           18"         \$145         24"         \$189         1         1         1         1         1         1         1         1         1         1         1         1         1         1         1         1         1         1         1         1         1         1         1         1         1         1         1         1         1         1         1         1         1         1         1         1         1         1 |                                                 | ABLE – 14k                                        |            | ,               |
|-----------------------------------------------------------------------------------------------------------------------------------------------------------------------------------------------------------------------------------------------------------------------------------------------------------------------------------------------------------------------------------------------------------------------------------------------------------------------------------------------------------------------------------------------------------------------------------------------------------------------------------------------------------------------------------------------------------------------------------------------------------------------------------------------------------------------------------------------------------------------------------------------------------------------------------------------------------------------------------------------------------------------------------------------------------------------------------------------------------------------------------------------------------------|-------------------------------------------------|---------------------------------------------------|------------|-----------------|
| 18"       \$289         20"       \$315         CH982 Adjustable Cable Chain with<br>Lobster Clasp, 1mm         22"       \$379         CH1020 Diamond Cut Cable Chain with<br>Lobster Clasp, 1.4mm         16"       \$399       20"       \$479         18"       \$439       24"       \$545         Also sold by the inch. See page 66.         CH466 Cable Chain with Spring Ring, 1.5mm         16"       \$125       20"       \$155         18"       \$145       24"       \$189         CH465 Cable Chain with Spring Ring, 1.5mm         16"       \$159       20"       \$185         18"       \$175       24"       \$219         CH465 Cable Chain with Lobster Clasp, 1.5mm         16"       \$159       20"       \$185         18"       \$175       24"       \$219         CH176 Solid Cable Chain with Spring Ring, 1.5m         16"       \$355       \$379       \$405         Also sold by the inch. See page 66.       \$405       \$405                                                                                                                                                                                              |                                                 |                                                   | Chain with |                 |
| 20"       \$315         CH982 Adjustable Cable Chain with<br>Lobster Clasp, 1mm         22"       \$379         CH1020 Diamond Cut Cable Chain with<br>Lobster Clasp, 1.4mm         16"       \$399       20"       \$479         18"       \$439       24"       \$545         Also sold by the inch. See page 66.         CH466 Cable Chain with Spring Ring, 1.5mm         16"       \$125       20"       \$155         18"       \$145       24"       \$189         CH465 Cable Chain with Lobster Clasp, 1.5mm         16"       \$159       20"       \$185         18"       \$175       24"       \$219         CH465 Solid Cable Chain with Lobster Clasp, 1.5mm         16"       \$159       20"       \$185         18"       \$175       24"       \$219         CH176 Solid Cable Chain with Spring Ring, 1.5m         16"       \$355       \$379       \$20"       \$405         20"       \$405       \$405       \$405       \$405         Also sold by the inch. See page 66.                                                                                                                                                              | 16"                                             |                                                   |            |                 |
| CH982 Adjustable Cable Chain with<br>Lobster Clasp, 1mm         22"       \$379         CH1020 Diamond Cut Cable Chain with<br>Lobster Clasp, 1.4mm         16"       \$399       20"       \$479         18"       \$439       24"       \$545         Also sold by the inch. See page 66.         CH466 Cable Chain with Spring Ring, 1.5mm         16"       \$125       20"       \$155         18"       \$145       24"       \$189         CH465 Cable Chain with Lobster Clasp, 1.5mm         16"       \$159       20"       \$185         18"       \$175       24"       \$219         CH465 Solid Cable Chain with Lobster Clasp, 1.5mm         16"       \$159       20"       \$185         18"       \$175       24"       \$219         CH176 Solid Cable Chain with Spring Ring, 1.5m         16"       \$355       \$379       \$20"       \$405         Also sold by the inch. See page 66.                                                                                                                                                                                                                                                  |                                                 |                                                   | _          |                 |
| Lobster Clasp, 1mm         22"       \$379         CH1020 Diamond Cut Cable Chain with<br>Lobster Clasp, 1.4mm         16"       \$399       20"       \$479         18"       \$439       24"       \$545         Also sold by the inch. See page 66.         CH466 Cable Chain with Spring Ring, 1.5mm         16"       \$125       20"       \$155         18"       \$145       24"       \$189         CH465 Cable Chain with Lobster Clasp, 1.5mm         16"       \$159       20"       \$185         18"       \$175       24"       \$219         CH176 Solid Cable Chain with Spring Ring, 1.5m         16"       \$355       \$379         20"       \$405       \$405         Also sold by the inch. See page 66.                                                                                                                                                                                                                                                                                                                                                                                                                                 | 20"                                             | \$315                                             |            |                 |
| CH1020 Diamond Cut Cable Chain with<br>Lobster Clasp, 1.4mm         16"       \$399       20"       \$479         18"       \$439       24"       \$545         Also sold by the inch. See page 66.         CH466 Cable Chain with Spring Ring, 1.5mm         16"       \$125       20"       \$155         18"       \$145       24"       \$189         CH466 Cable Chain with Spring Ring, 1.5mm         16"       \$125       20"       \$185         18"       \$145       24"       \$189         CH465 Cable Chain with Lobster Clasp, 1.5mm         16"       \$159       20"       \$185         18"       \$175       24"       \$219         CH176 Solid Cable Chain with Spring Ring, 1.5m         16"       \$355       \$379         20"       \$405       \$405         Also sold by the inch. See page 66.                                                                                                                                                                                                                                                                                                                                      |                                                 |                                                   | able Chain | with            |
| Lobster Clasp, 1.4mm         16"       \$399       20"       \$479         18"       \$439       24"       \$545         Also sold by the inch. See page 66.       CH466 Cable Chain with Spring Ring, 1.5mm         16"       \$125       20"       \$155         18"       \$145       24"       \$189         CH465 Cable Chain with Spring Ring, 1.5mm         16"       \$159       20"       \$185         18"       \$175       24"       \$219         CH176 Solid Cable Chain with Spring Ring, 1.5m         16"       \$355         18"       \$379         20"       \$405         Also sold by the inch. See page 66.                                                                                                                                                                                                                                                                                                                                                                                                                                                                                                                               | 22"                                             | \$379                                             |            |                 |
| 18"       \$439       24"       \$545         Also sold by the inch. See page 66.         CH466 Cable Chain with Spring Ring, 1.5mm         16"       \$125       20"       \$155         18"       \$145       24"       \$189         CH465 Cable Chain with Spring Ring, 1.5mm         16"       \$159       20"       \$185         18"       \$175       24"       \$219         CH465 Cable Chain with Lobster Clasp, 1.5mm         16"       \$159       20"       \$185         18"       \$175       24"       \$219         CH176 Solid Cable Chain with Spring Ring, 1.5m         16"       \$355       \$379         20"       \$405       \$405         Also sold by the inch. See page 66.                                                                                                                                                                                                                                                                                                                                                                                                                                                        |                                                 |                                                   |            | ain with        |
| 18"       \$439       24"       \$545         Also sold by the inch. See page 66.         CH466 Cable Chain with Spring Ring, 1.5mm         16"       \$125       20"       \$155         18"       \$145       24"       \$189         CH466 Cable Chain with Spring Ring, 1.5mm         16"       \$125       20"       \$185         18"       \$1159       20"       \$185         18"       \$175       24"       \$219         CH176 Solid Cable Chain with Spring Ring, 1.5m         16"       \$355       \$379         20"       \$405       \$405         Also sold by the inch. See page 66.                                                                                                                                                                                                                                                                                                                                                                                                                                                                                                                                                         | 16"                                             | \$399                                             | 20"        | \$479           |
| Also sold by the inch. See page 66.         CH466 Cable Chain with Spring Ring, 1.5mm         16"       \$125       20"       \$155         18"       \$145       24"       \$189         CH465 Cable Chain with Lobster Clasp, 1.5mm         16"       \$159       20"       \$185         18"       \$175       24"       \$219         CH176 Solid Cable Chain with Spring Ring, 1.5m         16"       \$355         18"       \$379         20"       \$405         Also sold by the inch. See page 66.                                                                                                                                                                                                                                                                                                                                                                                                                                                                                                                                                                                                                                                    |                                                 |                                                   | 24"        |                 |
| CH465 Cable Chain with Lobster Clasp, 1.5mm         16"       \$159       20"       \$185         18"       \$175       24"       \$219         CH176 Solid Cable Chain with Spring Ring, 1.5m         16"       \$355         18"       \$379         20"       \$405         Also sold by the inch. See page 66.                                                                                                                                                                                                                                                                                                                                                                                                                                                                                                                                                                                                                                                                                                                                                                                                                                              | 16"                                             | \$125                                             | 20"        | \$155           |
| 16"       \$159       20"       \$185         18"       \$175       24"       \$219         CH176 Solid Cable Chain with Spring Ring, 1.5m         16"       \$355         18"       \$379         20"       \$405         Also sold by the inch. See page 66.                                                                                                                                                                                                                                                                                                                                                                                                                                                                                                                                                                                                                                                                                                                                                                                                                                                                                                  | 18"                                             | \$145                                             | 24"        | \$189           |
| Also sold by the inch. See page 66.                                                                                                                                                                                                                                                                                                                                                                                                                                                                                                                                                                                                                                                                                                                                                                                                                                                                                                                                                                                                                                                                                                                             | <u>16"</u><br>18"<br>CH176<br><u>16"</u><br>18" | \$159<br>\$175<br>Solid Cable (<br>\$355<br>\$379 | 20"<br>24" | \$185<br>\$219  |
|                                                                                                                                                                                                                                                                                                                                                                                                                                                                                                                                                                                                                                                                                                                                                                                                                                                                                                                                                                                                                                                                                                                                                                 | 20"                                             | \$405                                             |            |                 |
| CH1019 Cable Chain with Lobster Clasp, 1.5mm                                                                                                                                                                                                                                                                                                                                                                                                                                                                                                                                                                                                                                                                                                                                                                                                                                                                                                                                                                                                                                                                                                                    | Also so                                         |                                                   |            | er Clasp, 1.5mm |
|                                                                                                                                                                                                                                                                                                                                                                                                                                                                                                                                                                                                                                                                                                                                                                                                                                                                                                                                                                                                                                                                                                                                                                 | CH101                                           |                                                   | 20"        |                 |
|                                                                                                                                                                                                                                                                                                                                                                                                                                                                                                                                                                                                                                                                                                                                                                                                                                                                                                                                                                                                                                                                                                                                                                 |                                                 | \$579                                             |            | ψ/ 00           |
| Also sold by the inch. See page 66.                                                                                                                                                                                                                                                                                                                                                                                                                                                                                                                                                                                                                                                                                                                                                                                                                                                                                                                                                                                                                                                                                                                             | CH101<br><u>16"</u><br>18"                      |                                                   | 24"        | \$829           |

| CH125   | Diamond Cut  | Cable Chai | n with |
|---------|--------------|------------|--------|
| Lobster | Clasp, 1.75m | nm         |        |
| 7"      | \$299        | 20"        | \$695  |
| 16"     | \$560        | 2/1"       | ¢Q10   |

| 16"      | \$569              | 24"        | \$819 |
|----------|--------------------|------------|-------|
| 18"      | \$635              |            |       |
| Also sol | ld by the inch. Se | e page 66. |       |

|                                                                                           | CABLE -                                                                                                                                  | 14kt Whit                                                                                                     | e (continued)                                              |      |            |    |
|-------------------------------------------------------------------------------------------|------------------------------------------------------------------------------------------------------------------------------------------|---------------------------------------------------------------------------------------------------------------|------------------------------------------------------------|------|------------|----|
|                                                                                           | Diamond Cut<br>Clasp, 2mm                                                                                                                | Cable Chain                                                                                                   | with                                                       | 5    |            |    |
| 7"                                                                                        | \$379                                                                                                                                    | 20"                                                                                                           | \$865                                                      |      |            |    |
| 16"                                                                                       | \$705                                                                                                                                    | 24"                                                                                                           | \$1,015                                                    |      |            |    |
| 18"                                                                                       | \$789                                                                                                                                    |                                                                                                               |                                                            |      |            |    |
| 1                                                                                         | CHARM BR                                                                                                                                 | ACELETS                                                                                                       | – 14kt Whit                                                | е    |            | ß  |
|                                                                                           | Solid Link Cha<br>Clasp, 3.75m                                                                                                           |                                                                                                               | with                                                       |      |            | XO |
| 7"                                                                                        | \$475                                                                                                                                    |                                                                                                               |                                                            |      |            |    |
| See pag                                                                                   | e 410 for full ch                                                                                                                        | arm bracelet s                                                                                                | election.                                                  |      |            |    |
|                                                                                           | Solid Link Cha<br>Clasp, 4mm                                                                                                             | arm Bracelet                                                                                                  | with                                                       |      |            |    |
| 7"                                                                                        | \$525                                                                                                                                    |                                                                                                               |                                                            |      |            |    |
|                                                                                           | e 410 for full ch                                                                                                                        | arm bracelet s                                                                                                | election.                                                  |      |            |    |
|                                                                                           |                                                                                                                                          |                                                                                                               |                                                            |      |            | æ  |
|                                                                                           | Solid Link Cha<br>Clasp, 4.5mm                                                                                                           |                                                                                                               | with                                                       |      | m 🛓 .      | Ŋ  |
| 7"                                                                                        | \$1,199                                                                                                                                  |                                                                                                               |                                                            |      |            |    |
| See pag                                                                                   | e 410 for full ch                                                                                                                        | arm bracelet s                                                                                                | election.                                                  |      |            |    |
|                                                                                           | Solid Link Cha<br>Clasp, 5.5mm                                                                                                           |                                                                                                               | with                                                       |      | The second |    |
| I ohster                                                                                  |                                                                                                                                          |                                                                                                               |                                                            |      |            |    |
|                                                                                           |                                                                                                                                          |                                                                                                               |                                                            |      |            |    |
| 7"                                                                                        | \$1,685                                                                                                                                  |                                                                                                               | election                                                   |      |            |    |
| 7"                                                                                        |                                                                                                                                          |                                                                                                               | election.                                                  |      |            |    |
| 7"<br>See page<br>CH113                                                                   | \$1,685                                                                                                                                  | arm bracelet s                                                                                                |                                                            |      | না         |    |
| <b>7"</b><br>See page<br><b>CH113</b><br>Lobster                                          | \$1,685<br>e 410 for full ch<br>Solid Link Cha                                                                                           | arm bracelet s                                                                                                |                                                            |      |            |    |
| <b>7"</b><br><i>See pag</i><br><b>CH113</b><br>Lobster<br><b>7</b> "                      | \$1,685<br>e 410 for full ch<br>Solid Link Cha<br>Clasp, 7mm                                                                             | <i>arm bracelet s</i><br>arm Bracelet                                                                         | with                                                       |      | -1         |    |
| 7"<br>See pag<br>CH113<br>Lobster<br>7"                                                   | \$1,685<br>e 410 for full ch<br>Solid Link Cha<br>Clasp, 7mm<br>\$2,585<br>e 410 for full ch                                             | <i>arm bracelet s</i><br>arm Bracelet                                                                         | with<br>election.                                          |      | না         |    |
| 7"<br>See pagi<br>CH113<br>Lobster<br>7"<br>See pagi                                      | \$1,685<br>e 410 for full ch<br>Solid Link Cha<br>Clasp, 7mm<br>\$2,585<br>e 410 for full ch                                             | arm bracelet s<br>arm Bracelet<br>arm bracelet s<br>RB – 14kt V                                               | with<br>election.<br>Vhite                                 |      | না         |    |
| 7"<br>See pag.<br>CH113<br>Lobster<br>7"<br>See pag.<br>CH11 S<br>16"                     | \$1,685<br>e 410 for full ch<br>Clasp, 7mm<br>\$2,585<br>e 410 for full ch<br>CUF<br>colid Curb Cha<br>\$85                              | arm bracelet s<br>arm Bracelet<br>arm bracelet s<br>RB – 14kt V<br>in with Sprin<br><b>20''</b>               | with<br>election.<br>Vhite<br>ug Ring, 1mm<br>\$95         |      | 1          |    |
| 7"<br>See pag<br>CH113<br>Lobster<br>7"<br>See pag<br>CH11 S<br><u>16"</u><br>18"         | \$1,685<br>e 410 for full ch<br>Clasp, 7mm<br>\$2,585<br>e 410 for full ch<br>CUF<br>colid Curb Cha<br>\$85<br>\$89                      | arm bracelet s<br>arm Bracelet s<br>arm bracelet s<br>RB – 14kt V<br>in with Sprin<br>20"<br>24"              | with<br>election.<br>Vhite<br>g Ring, 1mm                  |      |            |    |
| 7"<br>See pag<br>CH113<br>Lobster<br>7"<br>See pag<br>CH11 S<br><u>16"</u><br>18"         | \$1,685<br>e 410 for full ch<br>Clasp, 7mm<br>\$2,585<br>e 410 for full ch<br>CUF<br>colid Curb Cha<br>\$85                              | arm bracelet s<br>arm Bracelet s<br>arm bracelet s<br>RB – 14kt V<br>in with Sprin<br>20"<br>24"              | with<br>election.<br>Vhite<br>ug Ring, 1mm<br>\$95         |      |            |    |
| 7"<br>See page<br>CH113<br>Lobster<br>7"<br>See page<br>CH11 S<br>16"<br>18"<br>Also sole | \$1,685<br>e 410 for full ch<br>Clasp, 7mm<br>\$2,585<br>e 410 for full ch<br>CUF<br>colid Curb Cha<br>\$85<br>\$89<br>d by the inch. So | arm bracelet s<br>arm Bracelet<br>arm bracelet s<br>RB – 14kt V<br>in with Sprin<br>20"<br>24"<br>ee page 66. | with<br>election.<br>Vhite<br>ug Ring, 1mm<br>\$95         | Im   |            |    |
| 7"<br>See page<br>CH113<br>Lobster<br>7"<br>See page<br>CH11 S<br>16"<br>18"<br>Also sole | \$1,685<br>e 410 for full ch<br>Clasp, 7mm<br>\$2,585<br>e 410 for full ch<br>CUF<br>colid Curb Cha<br>\$85<br>\$89<br>d by the inch. So | arm bracelet s<br>arm Bracelet<br>arm bracelet s<br>RB – 14kt V<br>in with Sprin<br>20"<br>24"<br>ee page 66. | with<br>election.<br>Vhite<br>g Ring, 1mm<br>\$95<br>\$105 | ım s |            |    |

Chain

ROLO – 14kt White CH226 Belcher Rolo Chain with Spring Ring, 1.5mm 7" \$105 **20"** \$215 **24"** \$245 \$179 16" 18" \$195 Also sold by the inch. See page 66. CH439 Solid Rolo Chain with Spring Ring, 1.5mm 16" \$405 18" \$449 **20"** \$495 Also sold by the inch. See page 66. CH432 Rolo Chain with Spring Ring, 2mm **20"** \$1,149 \$879 **18"** \$915 **24"** \$1,335 Also sold by the inch. See page 66. ROPE – 14kt White -----CH19 Rope Chain with Spring Ring, .75mm \$65 **20"** \$115 \$99 16" **24"** \$129 18" \$105 Also sold by the inch. See page 66. CH468 Rope Chain with Spring Ring, .75mm 14" \$69 20" \$95 16" \$75 **24"** \$115 18" \$85 -000-CH467 Rope Chain with Lobster Clasp, .75mm \$109 **20"** \$125 16" \$119 **24"** \$145 18" Check Concernence CH12 Rope Chain with Spring Ring, 1mm \$95 20" \$185 \$159 24" \$215 16" 18" \$175 Also sold by the inch. See page 67. CH470 Rope Chain with Spring Ring, 1mm 20" \$189

16"

18"

\$155

\$175 **24"** \$219