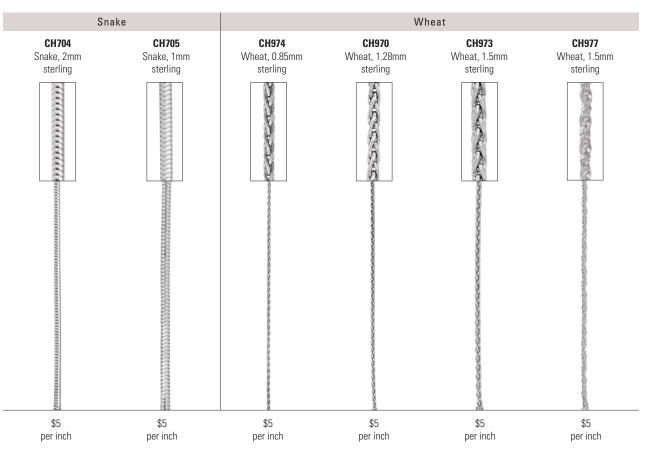

| 14kt White Chain                |                                                     |                              |                                      |              |                                | _ | _                                         |
|---------------------------------|-----------------------------------------------------|------------------------------|--------------------------------------|--------------|--------------------------------|---|-------------------------------------------|
|                                 |                                                     |                              | ANCHOR                               | – 14kt W     | /hite                          |   |                                           |
|                                 | Óc <del>~auxixixa</del>                             | CH484                        | Anchor Chair                         | n with Sprii | ng Ring, 2.25mm                |   | CH22                                      |
|                                 |                                                     | 7"                           | \$285                                | 20"          | \$689                          |   | 7"                                        |
|                                 |                                                     | 16"                          | \$559                                | 24"          | \$815                          |   | 16"                                       |
|                                 |                                                     | 18"                          | \$625                                |              |                                |   | 18"                                       |
|                                 |                                                     | Also solo                    | d by the inch. S                     | 'ee page 65. |                                | _ | Also s                                    |
|                                 |                                                     |                              | BEAD -                               | 14kt Wh      | ite                            |   |                                           |
| @@@@@@@                         | Ó-D                                                 | CH136                        | Solid Bead C                         | hain with S  | Spring Ring, 1mm               | _ | CH61                                      |
|                                 |                                                     | 7"                           | \$109                                | 20"          | \$259                          |   | 7"                                        |
|                                 |                                                     | 16"                          | \$215                                | 24"          | \$309                          |   | 16"                                       |
|                                 |                                                     | 18"                          | \$239                                |              |                                |   | 18"                                       |
| <u>30000</u> )                  | Ó Dooroo                                            | Spring I<br>7"<br>16"<br>18" | Ring, 1mm<br>\$125<br>\$225<br>\$249 | 20"<br>24"   | d Chain with<br>\$275<br>\$319 |   | CH48<br>7"<br>16"<br>18"<br><i>Also s</i> |
|                                 |                                                     | AISO SOI                     | d by the inch. S                     | ee page 65.  |                                |   |                                           |
| -O-O-O-O-Oannananananananananan | 0-0-000                                             | CH944                        | Bead Chain v                         | vith Lobste  | er Clasp, 1.5mm                |   | CH98                                      |
|                                 |                                                     | 16"                          | \$475                                |              |                                |   | Lobst                                     |
|                                 |                                                     | 18"<br>20"                   | \$525<br>\$559                       |              |                                |   | 22"                                       |
|                                 | 1                                                   |                              |                                      |              |                                |   |                                           |
|                                 |                                                     |                              |                                      | vith Lobste  | er Clasp, 2mm                  |   | CH10                                      |
|                                 |                                                     | 20"                          | \$915                                |              |                                |   | <u>16"</u>                                |
|                                 |                                                     | 24"                          | \$1,189                              |              |                                |   | 18"                                       |
|                                 |                                                     | Also solo                    | d by the inch. S                     |              |                                |   | Also s                                    |
|                                 | 4                                                   |                              | BOX –                                | 14kt Whi     | te                             |   |                                           |
|                                 | $\bigcirc$                                          | <b>CH21</b> S                | olid Box Cha                         | in with Spr  | ring Ring, .55mm               |   | CH10                                      |
|                                 |                                                     | 7"                           | \$95                                 | 20"          | \$185                          |   | Sprin                                     |
|                                 |                                                     | 16"                          | \$159                                | 24"          | \$215                          |   | <u>16"</u>                                |
|                                 |                                                     | 18"                          | \$175                                |              |                                |   | 18"                                       |
|                                 |                                                     | Also solo                    | d by the inch. S                     | ee page 65.  |                                |   | Also s                                    |
|                                 | 0-D <sup>220000000000000000000000000000000000</sup> | <b>CH80</b> S                | olid Box Cha                         | in with Spr  | ring Ring, .75mm               |   | CH12                                      |
|                                 |                                                     | 7"                           | \$145                                | 20"          | \$345                          |   | Sprin                                     |
|                                 |                                                     | 16"                          | \$285                                | 24"          | \$405                          |   | 7"                                        |
|                                 |                                                     | 18"                          | \$315                                |              |                                |   | 16"                                       |
|                                 |                                                     | Also solo                    | d by the inch. S                     | 'ee page 65. |                                |   | 18"                                       |
|                                 |                                                     |                              |                                      |              |                                |   | Also s                                    |
|                                 |                                                     | CH619                        | Solid Box Ch                         | ain with Lo  | bster Clasp, .75m              | m | CH13                                      |
|                                 |                                                     | 7"                           | \$155                                | 20"          | \$349                          |   | 16"                                       |
|                                 |                                                     | 16"                          | \$289                                | 24"          | \$409                          |   | 18"                                       |
|                                 |                                                     | 18"                          | \$319                                |              |                                |   | 20"                                       |
|                                 |                                                     |                              |                                      |              |                                |   | Also s                                    |

BOX – 14kt White (continued) **22** Solid Box Chain with Spring Ring, 1mm \$259 **20"** \$645 \$765 \$525 24" \$585 so sold by the inch. See page 65. **I618** Box Chain with Lobster Clasp, 1mm DEDEKS CARACTER CALLMANNE \$259 \$645 20" \$525 **24"** \$769 \$585 INDER BURGER 489 Solid Box Chain with Spring Ring, 1.3mm \$875 \$345 20" **24"** \$1,039 \$705 \$789 so sold by the inch. See page 65. 981 Adjustable Box Chain with b- RCD bster Clasp, 1mm \$519 CABLE – 14kt White o Ó co **10** Solid Cable Chain with Spring Ring, .5mm \$85 **20"** \$95 \$89 **24"** \$105 so sold by the inch. See page 66. **11018** Diamond Cut Cable Chain with ring Ring, .8mm \$175 20" \$205 24" \$189 \$235 so sold by the inch. See page 66. **1123** Diamond-Cut Cable Chain with -03ring Ring, 1mm \$229 \$105 20" \$189 24" \$265 \$205 so sold by the inch. See page 66. **1132** Solid Cable Chain with Spring Ring, 1mm \$245 \$255 \$289 Also sold by the inch. See page 66.

COP O

| 18"         \$289           20"         \$315           CH982 Adjustable Cable Chain with<br>Lobster Clasp, 1mm         1           22"         \$379           CH1020 Diamond Cut Cable Chain with<br>Lobster Clasp, 1.4mm         1           16"         \$399         20"         \$479           18"         \$439         24"         \$545           Also sold by the inch. See page 66.         1         1           CH466 Cable Chain with Spring Ring, 1.5mm         16"         \$125         20"         \$155           18"         \$145         24"         \$189         1         1         1           16"         \$125         20"         \$155         1         1         1         1           18"         \$145         24"         \$189         1         1         1         1         1         1         1         1         1         1         1         1         1         1         1         1         1         1         1         1         1         1         1         1         1         1         1         1         1         1         1         1         1         1         1         1         1         1 |                                                 | ABLE – 14k                                        |            | ,               |
|-----------------------------------------------------------------------------------------------------------------------------------------------------------------------------------------------------------------------------------------------------------------------------------------------------------------------------------------------------------------------------------------------------------------------------------------------------------------------------------------------------------------------------------------------------------------------------------------------------------------------------------------------------------------------------------------------------------------------------------------------------------------------------------------------------------------------------------------------------------------------------------------------------------------------------------------------------------------------------------------------------------------------------------------------------------------------------------------------------------------------------------------------------------------|-------------------------------------------------|---------------------------------------------------|------------|-----------------|
| 18"       \$289         20"       \$315         CH982 Adjustable Cable Chain with<br>Lobster Clasp, 1mm         22"       \$379         CH1020 Diamond Cut Cable Chain with<br>Lobster Clasp, 1.4mm         16"       \$399       20"       \$479         18"       \$439       24"       \$545         Also sold by the inch. See page 66.         CH466 Cable Chain with Spring Ring, 1.5mm         16"       \$125       20"       \$155         18"       \$145       24"       \$189         CH465 Cable Chain with Spring Ring, 1.5mm         16"       \$159       20"       \$185         18"       \$175       24"       \$219         CH465 Cable Chain with Lobster Clasp, 1.5mm         16"       \$159       20"       \$185         18"       \$175       24"       \$219         CH176 Solid Cable Chain with Spring Ring, 1.5m         16"       \$355       \$379       \$405         Also sold by the inch. See page 66.       \$405       \$405                                                                                                                                                                                              |                                                 |                                                   | Chain with |                 |
| 20"       \$315         CH982 Adjustable Cable Chain with<br>Lobster Clasp, 1mm         22"       \$379         CH1020 Diamond Cut Cable Chain with<br>Lobster Clasp, 1.4mm         16"       \$399       20"       \$479         18"       \$439       24"       \$545         Also sold by the inch. See page 66.         CH466 Cable Chain with Spring Ring, 1.5mm         16"       \$125       20"       \$155         18"       \$145       24"       \$189         CH465 Cable Chain with Lobster Clasp, 1.5mm         16"       \$159       20"       \$185         18"       \$175       24"       \$219         CH465 Solid Cable Chain with Lobster Clasp, 1.5mm         16"       \$159       20"       \$185         18"       \$175       24"       \$219         CH176 Solid Cable Chain with Spring Ring, 1.5m         16"       \$355       \$379       \$20"       \$405         20"       \$405       \$405       \$405       \$405         Also sold by the inch. See page 66.                                                                                                                                                              | 16"                                             |                                                   |            |                 |
| CH982 Adjustable Cable Chain with<br>Lobster Clasp, 1mm         22"       \$379         CH1020 Diamond Cut Cable Chain with<br>Lobster Clasp, 1.4mm         16"       \$399       20"       \$479         18"       \$439       24"       \$545         Also sold by the inch. See page 66.         CH466 Cable Chain with Spring Ring, 1.5mm         16"       \$125       20"       \$155         18"       \$145       24"       \$189         CH465 Cable Chain with Lobster Clasp, 1.5mm         16"       \$159       20"       \$185         18"       \$175       24"       \$219         CH465 Solid Cable Chain with Lobster Clasp, 1.5mm         16"       \$159       20"       \$185         18"       \$175       24"       \$219         CH176 Solid Cable Chain with Spring Ring, 1.5m         16"       \$355       \$379       \$20"       \$405         Also sold by the inch. See page 66.                                                                                                                                                                                                                                                  |                                                 |                                                   | _          |                 |
| Lobster Clasp, 1mm         22"       \$379         CH1020 Diamond Cut Cable Chain with<br>Lobster Clasp, 1.4mm         16"       \$399       20"       \$479         18"       \$439       24"       \$545         Also sold by the inch. See page 66.         CH466 Cable Chain with Spring Ring, 1.5mm         16"       \$125       20"       \$155         18"       \$145       24"       \$189         CH465 Cable Chain with Lobster Clasp, 1.5mm         16"       \$159       20"       \$185         18"       \$175       24"       \$219         CH176 Solid Cable Chain with Spring Ring, 1.5m         16"       \$355       \$379         20"       \$405       \$405         Also sold by the inch. See page 66.                                                                                                                                                                                                                                                                                                                                                                                                                                 | 20"                                             | \$315                                             |            |                 |
| CH1020 Diamond Cut Cable Chain with<br>Lobster Clasp, 1.4mm         16"       \$399       20"       \$479         18"       \$439       24"       \$545         Also sold by the inch. See page 66.         CH466 Cable Chain with Spring Ring, 1.5mm         16"       \$125       20"       \$155         18"       \$145       24"       \$189         CH466 Cable Chain with Spring Ring, 1.5mm         16"       \$125       20"       \$185         18"       \$145       24"       \$189         CH465 Cable Chain with Lobster Clasp, 1.5mm         16"       \$159       20"       \$185         18"       \$175       24"       \$219         CH176 Solid Cable Chain with Spring Ring, 1.5m         16"       \$355       \$379         20"       \$405       \$405         Also sold by the inch. See page 66.                                                                                                                                                                                                                                                                                                                                      |                                                 |                                                   | able Chain | with            |
| Lobster Clasp, 1.4mm         16"       \$399       20"       \$479         18"       \$439       24"       \$545         Also sold by the inch. See page 66.       CH466 Cable Chain with Spring Ring, 1.5mm         16"       \$125       20"       \$155         18"       \$145       24"       \$189         CH465 Cable Chain with Spring Ring, 1.5mm         16"       \$159       20"       \$185         18"       \$175       24"       \$219         CH176 Solid Cable Chain with Spring Ring, 1.5m         16"       \$355         18"       \$379         20"       \$405         Also sold by the inch. See page 66.                                                                                                                                                                                                                                                                                                                                                                                                                                                                                                                               | 22"                                             | \$379                                             |            |                 |
| 18"       \$439       24"       \$545         Also sold by the inch. See page 66.         CH466 Cable Chain with Spring Ring, 1.5mm         16"       \$125       20"       \$155         18"       \$145       24"       \$189         CH465 Cable Chain with Spring Ring, 1.5mm         16"       \$159       20"       \$185         18"       \$175       24"       \$219         CH465 Cable Chain with Lobster Clasp, 1.5mm         16"       \$159       20"       \$185         18"       \$175       24"       \$219         CH176 Solid Cable Chain with Spring Ring, 1.5m         16"       \$355       \$379         20"       \$405       \$405         Also sold by the inch. See page 66.                                                                                                                                                                                                                                                                                                                                                                                                                                                        |                                                 |                                                   |            | ain with        |
| 18"       \$439       24"       \$545         Also sold by the inch. See page 66.         CH466 Cable Chain with Spring Ring, 1.5mm         16"       \$125       20"       \$155         18"       \$145       24"       \$189         CH466 Cable Chain with Spring Ring, 1.5mm         16"       \$125       20"       \$185         18"       \$1159       20"       \$185         18"       \$175       24"       \$219         CH176 Solid Cable Chain with Spring Ring, 1.5m         16"       \$355       \$379         20"       \$405       \$405         Also sold by the inch. See page 66.                                                                                                                                                                                                                                                                                                                                                                                                                                                                                                                                                         | 16"                                             | \$399                                             | 20"        | \$479           |
| Also sold by the inch. See page 66.         CH466 Cable Chain with Spring Ring, 1.5mm         16"       \$125       20"       \$155         18"       \$145       24"       \$189         CH465 Cable Chain with Lobster Clasp, 1.5mm         16"       \$159       20"       \$185         18"       \$175       24"       \$219         CH176 Solid Cable Chain with Spring Ring, 1.5m         16"       \$355         18"       \$379         20"       \$405         Also sold by the inch. See page 66.                                                                                                                                                                                                                                                                                                                                                                                                                                                                                                                                                                                                                                                    |                                                 |                                                   | 24"        |                 |
| CH465 Cable Chain with Lobster Clasp, 1.5mm         16"       \$159       20"       \$185         18"       \$175       24"       \$219         CH176 Solid Cable Chain with Spring Ring, 1.5m         16"       \$355         18"       \$379         20"       \$405         Also sold by the inch. See page 66.                                                                                                                                                                                                                                                                                                                                                                                                                                                                                                                                                                                                                                                                                                                                                                                                                                              | 16"                                             | \$125                                             | 20"        | \$155           |
| 16"       \$159       20"       \$185         18"       \$175       24"       \$219         CH176 Solid Cable Chain with Spring Ring, 1.5m         16"       \$355         18"       \$379         20"       \$405         Also sold by the inch. See page 66.                                                                                                                                                                                                                                                                                                                                                                                                                                                                                                                                                                                                                                                                                                                                                                                                                                                                                                  | 18"                                             | \$145                                             | 24"        | \$189           |
| Also sold by the inch. See page 66.                                                                                                                                                                                                                                                                                                                                                                                                                                                                                                                                                                                                                                                                                                                                                                                                                                                                                                                                                                                                                                                                                                                             | <u>16"</u><br>18"<br>CH176<br><u>16"</u><br>18" | \$159<br>\$175<br>Solid Cable (<br>\$355<br>\$379 | 20"<br>24" | \$185<br>\$219  |
|                                                                                                                                                                                                                                                                                                                                                                                                                                                                                                                                                                                                                                                                                                                                                                                                                                                                                                                                                                                                                                                                                                                                                                 | 20"                                             | \$405                                             |            |                 |
| CH1019 Cable Chain with Lobster Clasp, 1.5mm                                                                                                                                                                                                                                                                                                                                                                                                                                                                                                                                                                                                                                                                                                                                                                                                                                                                                                                                                                                                                                                                                                                    | Also so                                         |                                                   |            | er Clasp, 1.5mm |
|                                                                                                                                                                                                                                                                                                                                                                                                                                                                                                                                                                                                                                                                                                                                                                                                                                                                                                                                                                                                                                                                                                                                                                 | CH101                                           |                                                   | 20"        |                 |
|                                                                                                                                                                                                                                                                                                                                                                                                                                                                                                                                                                                                                                                                                                                                                                                                                                                                                                                                                                                                                                                                                                                                                                 |                                                 | \$579                                             |            | ψ/ 00           |
| Also sold by the inch. See page 66.                                                                                                                                                                                                                                                                                                                                                                                                                                                                                                                                                                                                                                                                                                                                                                                                                                                                                                                                                                                                                                                                                                                             | CH101<br><u>16"</u><br>18"                      |                                                   | 24"        | \$829           |

| CH125   | Diamond Cut  | Cable Chai | n with |
|---------|--------------|------------|--------|
| Lobster | Clasp, 1.75m | nm         |        |
| 7"      | \$299        | 20"        | \$695  |
| 16"     | \$560        | 2/1"       | ¢Q10   |

| 16"      | \$569              | 24"        | \$819 |
|----------|--------------------|------------|-------|
| 18"      | \$635              |            |       |
| Also sol | ld by the inch. Se | e page 66. |       |

|                                                                                           | CABLE -                                                                                                                                  | 14kt Whit                                                                                                     | e (continued)                                              |      |            |    |
|-------------------------------------------------------------------------------------------|------------------------------------------------------------------------------------------------------------------------------------------|---------------------------------------------------------------------------------------------------------------|------------------------------------------------------------|------|------------|----|
|                                                                                           | Diamond Cut<br>Clasp, 2mm                                                                                                                | Cable Chain                                                                                                   | with                                                       | 5    |            |    |
| 7"                                                                                        | \$379                                                                                                                                    | 20"                                                                                                           | \$865                                                      |      |            |    |
| 16"                                                                                       | \$705                                                                                                                                    | 24"                                                                                                           | \$1,015                                                    |      |            |    |
| 18"                                                                                       | \$789                                                                                                                                    |                                                                                                               |                                                            |      |            |    |
| 1                                                                                         | CHARM BR                                                                                                                                 | ACELETS                                                                                                       | – 14kt Whit                                                | е    |            | ß  |
|                                                                                           | Solid Link Cha<br>Clasp, 3.75m                                                                                                           |                                                                                                               | with                                                       |      |            | XO |
| 7"                                                                                        | \$475                                                                                                                                    |                                                                                                               |                                                            |      |            |    |
| See pag                                                                                   | e 410 for full ch                                                                                                                        | arm bracelet s                                                                                                | election.                                                  |      |            |    |
|                                                                                           | Solid Link Cha<br>Clasp, 4mm                                                                                                             | arm Bracelet                                                                                                  | with                                                       |      |            |    |
| 7"                                                                                        | \$525                                                                                                                                    |                                                                                                               |                                                            |      |            |    |
|                                                                                           | e 410 for full ch                                                                                                                        | arm bracelet s                                                                                                | election.                                                  |      |            |    |
|                                                                                           |                                                                                                                                          |                                                                                                               |                                                            |      |            | æ  |
|                                                                                           | Solid Link Cha<br>Clasp, 4.5mm                                                                                                           |                                                                                                               | with                                                       |      | m 🛓 .      | Ŋ  |
| 7"                                                                                        | \$1,199                                                                                                                                  |                                                                                                               |                                                            |      |            |    |
| See pag                                                                                   | e 410 for full ch                                                                                                                        | arm bracelet s                                                                                                | election.                                                  |      |            |    |
|                                                                                           | Solid Link Cha<br>Clasp, 5.5mm                                                                                                           |                                                                                                               | with                                                       |      | The second |    |
| I ohster                                                                                  |                                                                                                                                          |                                                                                                               |                                                            |      |            |    |
|                                                                                           |                                                                                                                                          |                                                                                                               |                                                            |      |            |    |
| 7"                                                                                        | \$1,685                                                                                                                                  |                                                                                                               | election                                                   |      |            |    |
| 7"                                                                                        |                                                                                                                                          |                                                                                                               | election.                                                  |      |            |    |
| 7"<br>See page<br>CH113                                                                   | \$1,685                                                                                                                                  | arm bracelet s                                                                                                |                                                            |      | না         |    |
| <b>7"</b><br>See page<br><b>CH113</b><br>Lobster                                          | \$1,685<br>e 410 for full ch<br>Solid Link Cha                                                                                           | arm bracelet s                                                                                                |                                                            |      |            |    |
| <b>7"</b><br><i>See pag</i><br><b>CH113</b><br>Lobster<br><b>7</b> "                      | \$1,685<br>e 410 for full ch<br>Solid Link Cha<br>Clasp, 7mm                                                                             | <i>arm bracelet s</i><br>arm Bracelet                                                                         | with                                                       |      | -1         |    |
| 7"<br>See pag<br>CH113<br>Lobster<br>7"                                                   | \$1,685<br>e 410 for full ch<br>Solid Link Cha<br>Clasp, 7mm<br>\$2,585<br>e 410 for full ch                                             | <i>arm bracelet s</i><br>arm Bracelet                                                                         | with<br>election.                                          |      | না         |    |
| 7"<br>See pagi<br>CH113<br>Lobster<br>7"<br>See pagi                                      | \$1,685<br>e 410 for full ch<br>Solid Link Cha<br>Clasp, 7mm<br>\$2,585<br>e 410 for full ch                                             | arm bracelet s<br>arm Bracelet<br>arm bracelet s<br>RB – 14kt V                                               | with<br>election.<br>Vhite                                 |      | না         |    |
| 7"<br>See pag.<br>CH113<br>Lobster<br>7"<br>See pag.<br>CH11 S<br>16"                     | \$1,685<br>e 410 for full ch<br>Clasp, 7mm<br>\$2,585<br>e 410 for full ch<br>CUF<br>colid Curb Cha<br>\$85                              | arm bracelet s<br>arm Bracelet<br>arm bracelet s<br>RB – 14kt V<br>in with Sprin<br><b>20''</b>               | with<br>election.<br>Vhite<br>ug Ring, 1mm<br>\$95         |      | 1          |    |
| 7"<br>See pag<br>CH113<br>Lobster<br>7"<br>See pag<br>CH11 S<br><u>16"</u><br>18"         | \$1,685<br>e 410 for full ch<br>Clasp, 7mm<br>\$2,585<br>e 410 for full ch<br>CUF<br>colid Curb Cha<br>\$85<br>\$89                      | arm bracelet s<br>arm Bracelet s<br>arm bracelet s<br>RB – 14kt V<br>in with Sprin<br>20"<br>24"              | with<br>election.<br>Vhite<br>g Ring, 1mm                  |      |            |    |
| 7"<br>See pag<br>CH113<br>Lobster<br>7"<br>See pag<br>CH11 S<br><u>16"</u><br>18"         | \$1,685<br>e 410 for full ch<br>Clasp, 7mm<br>\$2,585<br>e 410 for full ch<br>CUF<br>colid Curb Cha<br>\$85                              | arm bracelet s<br>arm Bracelet s<br>arm bracelet s<br>RB – 14kt V<br>in with Sprin<br>20"<br>24"              | with<br>election.<br>Vhite<br>ug Ring, 1mm<br>\$95         |      |            |    |
| 7"<br>See page<br>CH113<br>Lobster<br>7"<br>See page<br>CH11 S<br>16"<br>18"<br>Also sole | \$1,685<br>e 410 for full ch<br>Clasp, 7mm<br>\$2,585<br>e 410 for full ch<br>CUF<br>colid Curb Cha<br>\$85<br>\$89<br>d by the inch. So | arm bracelet s<br>arm Bracelet<br>arm bracelet s<br>RB – 14kt V<br>in with Sprin<br>20"<br>24"<br>ee page 66. | with<br>election.<br>Vhite<br>ug Ring, 1mm<br>\$95         | Im   |            |    |
| 7"<br>See page<br>CH113<br>Lobster<br>7"<br>See page<br>CH11 S<br>16"<br>18"<br>Also sole | \$1,685<br>e 410 for full ch<br>Clasp, 7mm<br>\$2,585<br>e 410 for full ch<br>CUF<br>colid Curb Cha<br>\$85<br>\$89<br>d by the inch. So | arm bracelet s<br>arm Bracelet<br>arm bracelet s<br>RB – 14kt V<br>in with Sprin<br>20"<br>24"<br>ee page 66. | with<br>election.<br>Vhite<br>g Ring, 1mm<br>\$95<br>\$105 | ım s |            |    |

Chain

ROLO – 14kt White CH226 Belcher Rolo Chain with Spring Ring, 1.5mm 7" \$105 **20"** \$215 **24"** \$245 \$179 16" 18" \$195 Also sold by the inch. See page 66. CH439 Solid Rolo Chain with Spring Ring, 1.5mm 16" \$405 18" \$449 **20"** \$495 Also sold by the inch. See page 66. CH432 Rolo Chain with Spring Ring, 2mm **20"** \$1,149 \$879 **18"** \$915 **24"** \$1,335 Also sold by the inch. See page 66. ROPE – 14kt White -----CH19 Rope Chain with Spring Ring, .75mm \$65 **20"** \$115 \$99 16" **24"** \$129 18" \$105 Also sold by the inch. See page 66. CH468 Rope Chain with Spring Ring, .75mm 14" \$69 20" \$95 16" \$75 **24"** \$115 18" \$85 -000-CH467 Rope Chain with Lobster Clasp, .75mm \$109 **20"** \$125 16" \$119 **24"** \$145 18" Check Concernence CH12 Rope Chain with Spring Ring, 1mm \$95 20" \$185 \$159 24" \$215 16" 18" \$175 Also sold by the inch. See page 67. CH470 Rope Chain with Spring Ring, 1mm 20" \$189

16"

18"

\$155

\$175 **24"** \$219